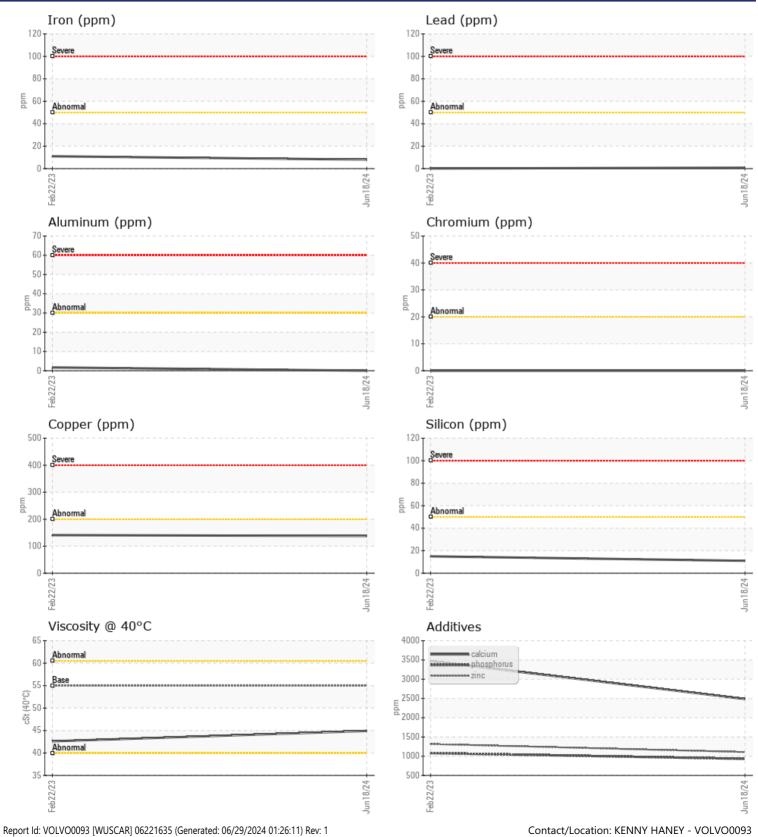

## SAMPLE INFORMATION VCP444704 Sample Number VCP382856 Sample Date 18 Jun 2024 22 Feb 2023 Machine Hours 3330 1047 Oil Hours 0 1047 Oil Changed Not Changd Not Changd NORMAL NORMAL Sample Status **OIL CONDITION** Visc @ 40°C cSt 44.9 42.6

CONTAMINATION Water % NEG NEG 15 Silicon ppm 11 Sodium 6 **4** ppm Potassium ppm 1  $\square 7$ 

| VOLVO      |        |            |             |      |
|------------|--------|------------|-------------|------|
| WEAR M     | NETALS |            |             |      |
| Iron       | ppm    | 8          | 11          | <br> |
| Copper     | ppm    | <b>138</b> | 141         | <br> |
| Lead       | ppm    | <b></b> <1 | <b></b> <1  | <br> |
| Tin        | ppm    | 0          | 0           | <br> |
| Aluminum   | ppm    | 0          | 2           | <br> |
| Chromium   | ppm    | 0          | 0           | <br> |
| Molybdenum | ppm    | <b></b> <1 | 0           | <br> |
| Nickel     | ppm    | 0          | □ <1        | <br> |
| Titanium   | ppm    | 0          | <1          | <br> |
| Silver     | ppm    | 0          | 0           | <br> |
| Manganese  | ppm    | □<1        | <b></b> < 1 | <br> |
| Vanadium   | ppm    | 0          | 0           | <br> |

| Calcium    | ppm | 2485       | 3469 |  |  |  |  |  |
|------------|-----|------------|------|--|--|--|--|--|
| Magnesium  | ppm | <b>□</b> 7 | 6    |  |  |  |  |  |
| Zinc       | ppm | 1106       | 1315 |  |  |  |  |  |
| Phosphorus | ppm | 930        | 1080 |  |  |  |  |  |
| Barium     | ppm | <b>1</b>   | 4    |  |  |  |  |  |
| Boron      | ppm | 80         | 117  |  |  |  |  |  |

## Diagnosis

Resample at the next service interval to monitor.All component wear rates are normal. There is no indication of any contamination in the oil. The condition of the oil is acceptable for the time in service.