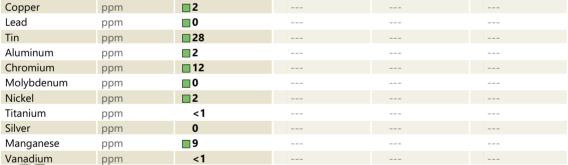

## **CONSTRUCTION EQUIPMENT** HERC RENTAL VOLVO ECR145 316581 - REAR LEFT FINAL DRIVE

Sample No: VCP444710 **Oil Type:** VOLVO PREMIUM GEAR OIL 85W-140 GL-5 Job No: HERC RENTAL

VOLVO

| SAMPLE II     | NFORMATION |             |      |  |
|---------------|------------|-------------|------|--|
| Sample Number | -          | VCP444710   | <br> |  |
| Sample Date   |            | 20 Jun 2024 | <br> |  |
| Machine Hours |            | 1018        | <br> |  |
| Oil Hours     |            | 0           | <br> |  |
| Oil Changed   |            | Changed     | <br> |  |
| Sample Status |            | NORMAL      | <br> |  |
|               |            |             |      |  |
| OIL CONDI     | TION       |             |      |  |
| Visc @ 40°C   | cSt        | ∎139        | <br> |  |
| CONTAMI       | NATION     |             |      |  |
| Water         | %          | NEG         | <br> |  |
| Silicon       | ppm        | 32          | <br> |  |
| Sodium        | ppm        | <b>4</b>    | <br> |  |
| Potassium     | ppm        | <b>■</b> <1 | <br> |  |
|               |            |             |      |  |
| WEAR ME       | TALS       |             |      |  |
| Iron          | ppm        | 553         | <br> |  |
| Copper        | nnm        | □2          | <br> |  |

| ADDITIVES  |     |           |  |  |  |  |  |  |  |
|------------|-----|-----------|--|--|--|--|--|--|--|
| Calcium    | ppm | 39        |  |  |  |  |  |  |  |
| Magnesium  | ppm | 0         |  |  |  |  |  |  |  |
| Zinc       | ppm | <b>41</b> |  |  |  |  |  |  |  |
| Phosphorus | ppm | 265       |  |  |  |  |  |  |  |
| Barium     | ppm | <b>1</b>  |  |  |  |  |  |  |  |
| Boron      | ppm |           |  |  |  |  |  |  |  |

## Diagnosis

The oil change at the time of sampling has been noted. Resample at the next service interval to monitor.Metal levels are typical for a new component breaking in. There is no indication of any contamination in the oil. The condition of the oil is acceptable for the time in service.