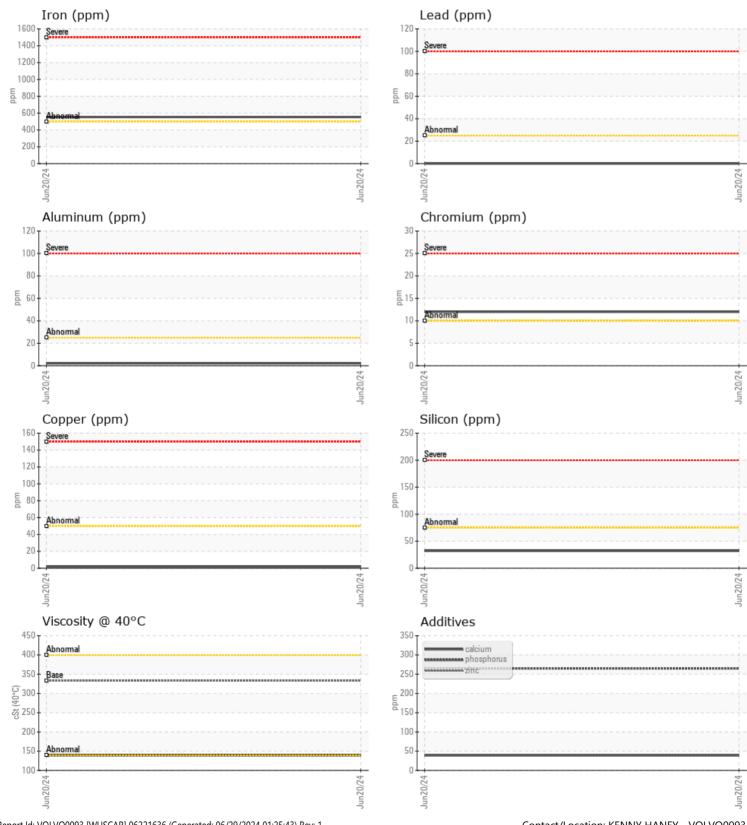

## Diagnosis

The oil change at the time of sampling has been noted. Resample at the next service interval to monitor.Metal levels are typical for a new component breaking in. There is no indication of any contamination in the oil. The condition of the oil is acceptable for the time in service.

## **CONSTRUCTION EQUIPMENT**

GRAPHS

VOLVO

Report Id: VOLVO0093 [WUSCAR] 06221636 (Generated: 06/29/2024 01:25:43) Rev: 1

Contact/Location: KENNY HANEY - VOLVO0093