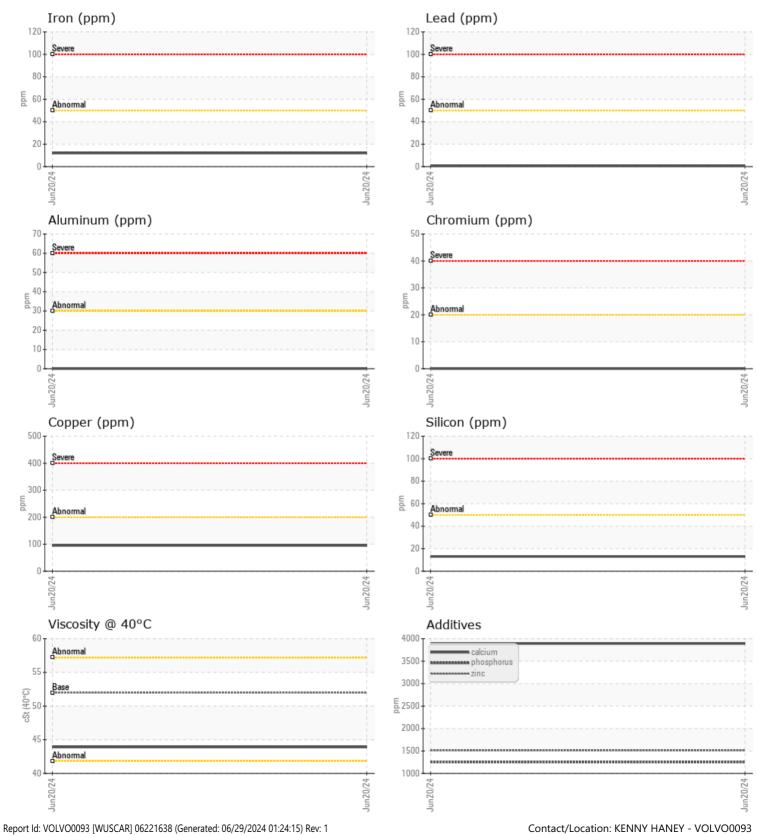

## **CONSTRUCTION EQUIPMENT** VOLVO A30G 753485 - BRAKE COOLING SYSTEM

Sample No: VCP451246

**Oil Type:** 

Job No:

Boron

VOLVO WET BRAKE TRANSAXLE OIL

|               | INFORMATION |             |      |  |
|---------------|-------------|-------------|------|--|
| Sample Number |             | VCP451246   | <br> |  |
| Sample Date   |             | 20 Jun 2024 | <br> |  |
| Machine Hours |             | 1123        | <br> |  |
| Oil Hours     |             | 0           | <br> |  |
| Oil Changed   |             | Not Changd  | <br> |  |
| Sample Status |             | NORMAL      | <br> |  |
|               |             |             |      |  |
| OIL CON       | DITION      |             |      |  |
| Visc @ 40°C   | cSt         | 43.9        | <br> |  |
|               |             |             |      |  |
| CONTAN        | MINATION    |             |      |  |
|               |             |             |      |  |
| Water         | %           | NEG         | <br> |  |
| Silicon       | ppm         | <b>1</b> 3  | <br> |  |
| Sodium        | ppm         | 5           | <br> |  |
| Potassium     | ppm         | 2           | <br> |  |
| VOLVO         |             |             |      |  |
| 🤍 WEAR N      | METALS      |             |      |  |
| Iron          | ppm         | 12          | <br> |  |
| Copper        | ppm         | 95          | <br> |  |
| Lead          | ppm         | <b></b> <1  | <br> |  |
| Tin           | ppm         | 0           | <br> |  |
| Aluminum      | ppm         | 0           | <br> |  |
| Chromium      | ppm         | 0           | <br> |  |
| Molybdenum    | ppm         | 0           | <br> |  |
| Nickel        | ppm         | 0           | <br> |  |
| Titanium      | ppm         | 0           | <br> |  |
| Silver        | ppm         | 0           | <br> |  |
| Manganese     | ppm         | <b></b> <1  | <br> |  |
| Vanadium      | ppm         | 0           | <br> |  |
| VOLVO         |             |             | <br> |  |
| ADDITIN       | /ES         |             |      |  |
| Calcium       | ppm         | 3891        | <br> |  |
| Magnesium     | ppm         | 6           | <br> |  |
| Zinc          | ppm         | <b>1510</b> | <br> |  |
| Phosphorus    | ppm         | <b>1254</b> | <br> |  |
| Barium        | ppm         | 2           | <br> |  |
|               |             |             |      |  |

## Diagnosis

Resample at the next service interval to monitor.All component wear rates are normal. There is no indication of any contamination in the fluid. The condition of the fluid is acceptable for the time in service.