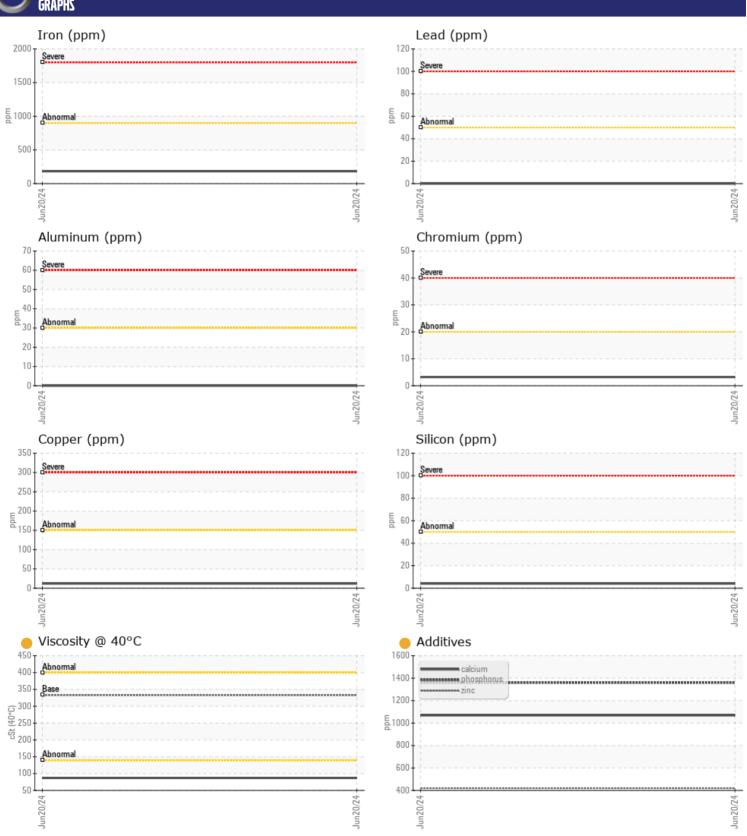

## **CONSTRUCTION EQUIPMENT**

HERC RENTAL VOLVO A30G 753485 - BOGIE/CENTER AXLE

Sample No: VCP437538

Oil Type: VOLVO PREMIUM GEAR OIL 85W-140 GL-5

Job No: HERC RENTAL

| VOLVO          | INCODMATIO | vi          |      |  |
|----------------|------------|-------------|------|--|
|                | INFORMATIO | <u> </u>    | <br> |  |
| Sample Number  |            | VCP437538   | <br> |  |
| Sample Date    |            | 20 Jun 2024 | <br> |  |
| Machine Hours  |            | 1123        | <br> |  |
| Oil Hours      |            | 0           | <br> |  |
| Oil Changed    |            | Not Changd  | <br> |  |
| Sample Status  |            | ATTENTION   | <br> |  |
|                |            |             |      |  |
| OIL CON        | DITION     |             |      |  |
| Visc @ 40°C    | cSt        | <b>87.0</b> | <br> |  |
|                |            |             |      |  |
| COLVO          | MINATION   |             |      |  |
|                |            |             |      |  |
| Water          | %          | NEG         | <br> |  |
| Silicon        | ppm        | <b>■</b> 4  | <br> |  |
| Sodium         | ppm        | <b>2</b>    | <br> |  |
| Potassium      | ppm        | <b>■</b> 4  | <br> |  |
| VOLVO          |            |             |      |  |
| WEAR M         | AFTAI S    |             |      |  |
| Iron           |            | □ 184       | <br> |  |
|                | ppm        | <b>104</b>  | <br> |  |
| Copper<br>Lead | ppm        | <b>0</b>    | <br> |  |
| Tin            | ppm        | _           |      |  |
|                | ppm        | <b>0</b>    | <br> |  |
| Aluminum       | ppm        | <b>0</b>    | <br> |  |
| Chromium       | ppm        | 3           | <br> |  |
| Molybdenum     | ppm        | <b>5</b>    | <br> |  |
| Nickel         | ppm        | <b>■</b> <1 | <br> |  |
| Titanium       | ppm        | 0           | <br> |  |
| Silver         | ppm        | 0           | <br> |  |
| Manganese      | ppm        | <b>6</b>    | <br> |  |
| Vanadium       | ppm        | 0           | <br> |  |
| VOLVO          |            |             | <br> |  |
| ADDITIV        | /ES        |             |      |  |
| Calcium        | ppm        | <b>1069</b> | <br> |  |
| Magnesium      | ppm        | <b>2</b>    | <br> |  |
| Zinc           | ppm        | <b>420</b>  | <br> |  |
| Phosphorus     | ppm        | <b>1360</b> | <br> |  |
| Barium         | ppm        | <b>5</b>    | <br> |  |
| Boron          | ppm        | ■237        | <br> |  |

## Diagnosis

Resample at the next service interval to monitor. All component wear rates are normal. There is no indication of any contamination in the oil. The oil viscosity is lower than normal. This plus the additive levels indicates the addition of a different brand, or type of oil. Confirm oil type.