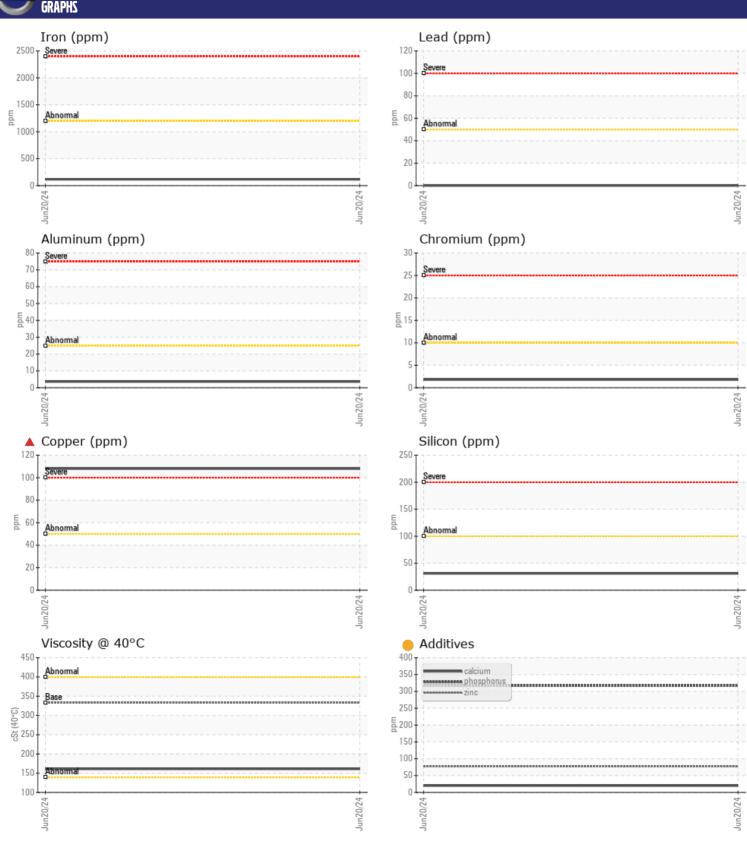

## CONSTRUCTION EQUIPMENT HERC RENTAL VOLVO ECR145 316581 - SWING DRIVE

Sample No: VCP444711

Oil Type: VOLVO PREMIUM GEAR OIL 85W-140 GL-5

Job No: HERC RENTAL

| SAMPI F        | INFORMATIO | N            |  |  |  |
|----------------|------------|--------------|--|--|--|
| Sample Number  |            | VCP444711    |  |  |  |
| Sample Date    |            | 20 Jun 2024  |  |  |  |
| Machine Hours  |            | 1018         |  |  |  |
| Oil Hours      |            | 0            |  |  |  |
| Oil Changed    |            | Changed      |  |  |  |
| Sample Status  |            | SEVERE       |  |  |  |
| Sample Status  |            | SEVERE       |  |  |  |
| VOLVO          |            |              |  |  |  |
| OIL CONDITION  |            |              |  |  |  |
| Visc @ 40°C    | cSt        | <b>161</b>   |  |  |  |
| VOLVO          |            |              |  |  |  |
| VOLVO          | INATION    |              |  |  |  |
|                | INATION    |              |  |  |  |
| Water          | %          | NEG          |  |  |  |
| Silicon        | ppm        | ■31          |  |  |  |
| Sodium         | ppm        | ■2           |  |  |  |
| Potassium      | ppm        | <b>■</b> 0   |  |  |  |
| VOLVO          |            |              |  |  |  |
| WEAR M         | FTALS      |              |  |  |  |
| Iron           |            | <b>□</b> 116 |  |  |  |
| Copper         | ppm        | ▲ 108        |  |  |  |
| Lead           |            | ■0           |  |  |  |
| Tin            | ppm        | <b>0</b>     |  |  |  |
| Aluminum       | ppm        | ■4           |  |  |  |
| Chromium       | ppm        | <b>2</b>     |  |  |  |
| Molybdenum     | ppm        | <b>0</b>     |  |  |  |
| Nickel         |            | <b>0</b>     |  |  |  |
| Titanium       | ppm        | 0            |  |  |  |
| Silver         | ppm        | 0            |  |  |  |
| Manganese      | ppm        | 7            |  |  |  |
| Vanadium       | ppm        | 0            |  |  |  |
| Variacium      | ppiii      | U            |  |  |  |
| VOLVO          |            |              |  |  |  |
| <b>ADDITIV</b> | ES         |              |  |  |  |
| Calcium        | ppm        | <b>0</b> 20  |  |  |  |
| Magnesium      | ppm        | ■0           |  |  |  |
| Zinc           | ppm        | <b>■77</b>   |  |  |  |
| Phosphorus     | ppm        | <b>317</b>   |  |  |  |
| Barium         | ppm        | <b>2</b>     |  |  |  |
| Boron          | ppm        | <b>4</b>     |  |  |  |
|                |            |              |  |  |  |

## Diagnosis

The oil change at the time of sampling has been noted. Resample at the next service interval to monitor. Metal levels are typical for a new component breaking in. There is no indication of any contamination in the oil. The condition of the oil is acceptable for the time in service.