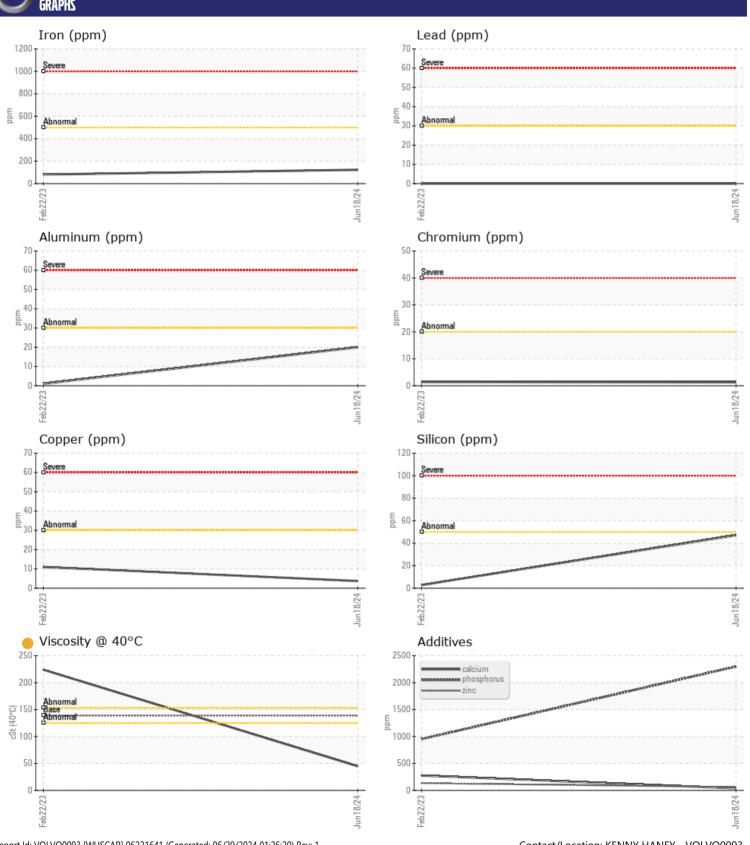

## CONSTRUCTION EQUIPMENT TUCKER PAVING VOLVO A25G 752438 - DROP BOX

Sample No: VCP444692

Oil Type: VOLVO PREMIUM GEAR OIL 80W-90 GL-5

Job No: TUCKER PAVING

| VOLVO         | T INFORMATIO | И             |             |      |
|---------------|--------------|---------------|-------------|------|
|               | E INFORMATIO | N             |             |      |
| Sample Number |              | VCP444692     | VCP402508   | <br> |
| Sample Date   |              | 18 Jun 2024   | 22 Feb 2023 | <br> |
| Machine Hours |              | 3330          | 1047        | <br> |
| Oil Hours     |              | 0             | 1047        | <br> |
| Oil Changed   |              | Not Changd    | Not Changd  | <br> |
| Sample Status |              | ATTENTION     | NORMAL      | <br> |
|               |              |               |             |      |
| OIL CON       | IDITION      |               |             |      |
|               |              |               |             |      |
| Visc @ 40°C   | cSt          | <b>44.8</b>   | 224         | <br> |
| VOLVO         |              |               |             |      |
| CONTAI        | MINATION     |               |             |      |
| Water         | %            | NEG           | NEG         | <br> |
| Silicon       |              | MEG<br>■47    | 3           | <br> |
| Sodium        | ppm          | <b>4</b> 7    | 0           | <br> |
| Potassium     | ppm          | ■4<br>■<1     | 3           | <br> |
| Potassium     | ppm          | <u> </u>      | 5           | <br> |
| VOLVO         |              |               |             |      |
| WEAR I        | METALS       |               |             |      |
| Iron          | ppm          | <b>123</b>    | <b>■</b> 81 | <br> |
| Copper        | ppm          | <b>4</b>      | 11          | <br> |
| Lead          | ppm          | O             | 0           | <br> |
| Tin           | ppm          | ■0            | <1          | <br> |
| Aluminum      | ppm          | <b>20</b>     | <b>1</b>    | <br> |
| Chromium      | ppm          | <b>1</b>      | 1           | <br> |
| Molybdenum    | ppm          | <u> </u>      | <b>6</b>    | <br> |
| Nickel        | ppm          |               | <b>1</b> 2  | <br> |
| Titanium      | ppm          | 0             | 0           | <br> |
| Silver        | ppm          | 0             | 0           | <br> |
| Manganese     | ppm          | <b>■3</b>     | <b>3</b>    | <br> |
| Vanadium      | ppm          | 0             | 0           | <br> |
|               | P P          | -             |             |      |
| VOLVO         | UFC          |               |             |      |
| ADDITIV       | AE7          |               |             |      |
| Calcium       | ppm          | ■38           | <b>276</b>  | <br> |
| Magnesium     | ppm          | <b>■</b> <1   | <b>1</b> 8  | <br> |
| Zinc          | ppm          | <b>62</b>     | 134         | <br> |
| Phosphorus    | ppm          | 2299          | <b>9</b> 52 | <br> |
| Barium        | ppm          | <b>■&lt;1</b> | <b>2</b>    | <br> |
| Boron         | ppm          | <b>102</b>    | <b>150</b>  | <br> |
|               |              |               |             |      |

## Diagnosis

Resample at the next service interval to monitor. All component wear rates are normal. There is no indication of any contamination in the oil. The oil viscosity is lower than normal. Confirm oil type.