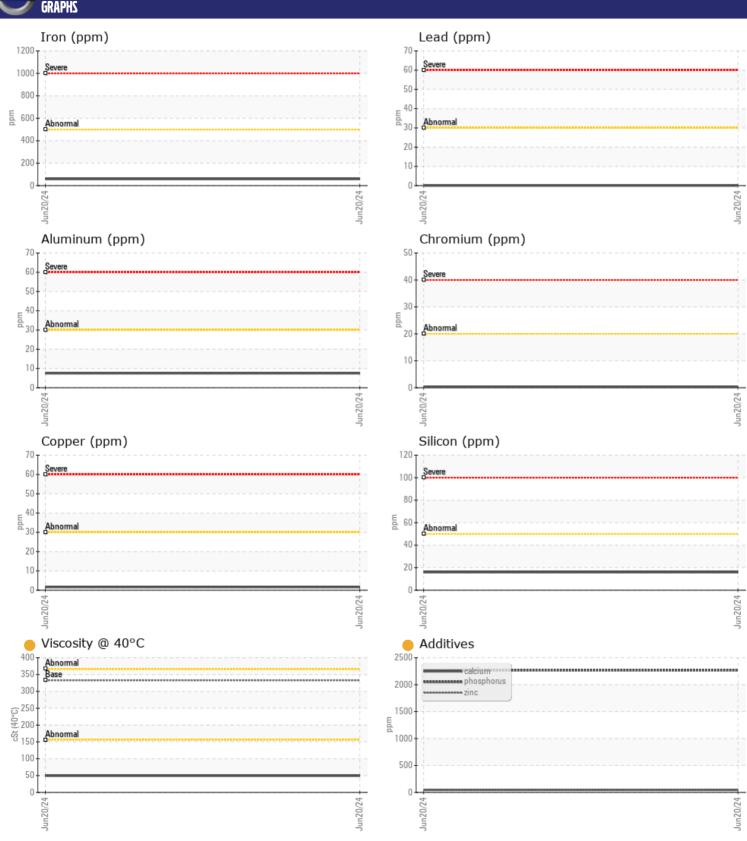

## CONSTRUCTION EQUIPMENT HERC RENTAL VOLVO A30G 753485 - DROP BOX

Sample No: VCP451245

Oil Type: VOLVO PREMIUM GEAR OIL 85W-140 GL-5

Job No: HERC RENTAL

| VOLVO         | E INFORMATIO | J             |      |  |
|---------------|--------------|---------------|------|--|
|               | LINFUKMATIUI |               |      |  |
| Sample Number |              | VCP451245     | <br> |  |
| Sample Date   |              | 20 Jun 2024   | <br> |  |
| Machine Hours |              | 1123          | <br> |  |
| Oil Hours     |              | 0             | <br> |  |
| Oil Changed   |              | Not Changd    | <br> |  |
| Sample Status |              | ABNORMAL      | <br> |  |
|               |              |               |      |  |
| OIL CON       | DITION       |               |      |  |
| Visc @ 40°C   | cSt          | 49.3          | <br> |  |
|               | CSC          | 45.5          |      |  |
| VOLVO         |              |               |      |  |
| CONTAI        | MINATION     |               |      |  |
| Water         | %            | NEG           | <br> |  |
| Silicon       | ppm          | <b>16</b>     | <br> |  |
| Sodium        | ppm          | <b>4</b>      | <br> |  |
| Potassium     | ppm          | <b>■1</b>     | <br> |  |
|               |              |               |      |  |
| VOLVO         | AFTAL C      |               |      |  |
| WEAR          | METAL2       |               |      |  |
| Iron          | ppm          | ■ 59          | <br> |  |
| Copper        | ppm          | <b>■2</b>     | <br> |  |
| Lead          | ppm          | <b>■</b> 0    | <br> |  |
| Tin           | ppm          | <b>■</b> 0    | <br> |  |
| Aluminum      | ppm          | ■8            | <br> |  |
| Chromium      | ppm          | <b>■&lt;1</b> | <br> |  |
| Molybdenum    | ppm          | <b>5</b>      | <br> |  |
| Nickel        | ppm          | <b>■</b> 0    | <br> |  |
| Titanium      | ppm          | 0             | <br> |  |
| Silver        | ppm          | 0             | <br> |  |
| Manganese     | ppm          | ■2            | <br> |  |
| Vanadium      | ppm          | 0             | <br> |  |
|               |              |               |      |  |
| ADDITIV       | VFS          |               |      |  |
| _             |              | <b></b> 46    |      |  |
| Calcium       | ppm          | <b>46</b>     | <br> |  |
| Magnesium     | ppm          | 0             | <br> |  |
| Zinc          | ppm          | 43            | <br> |  |
| Phosphorus    | ppm          | 2267          | <br> |  |
| Barium        | ppm          | <b>0</b>      | <br> |  |
| Boron         | ppm          | <b>156</b>    | <br> |  |

## Diagnosis

Resample at the next service interval to monitor. All component wear rates are normal. Moderate concentration of visible dirt/debris present in the oil. The oil viscosity is lower than normal. This plus the additive levels indicates the addition of a different brand, or type of oil. Confirm oil type.