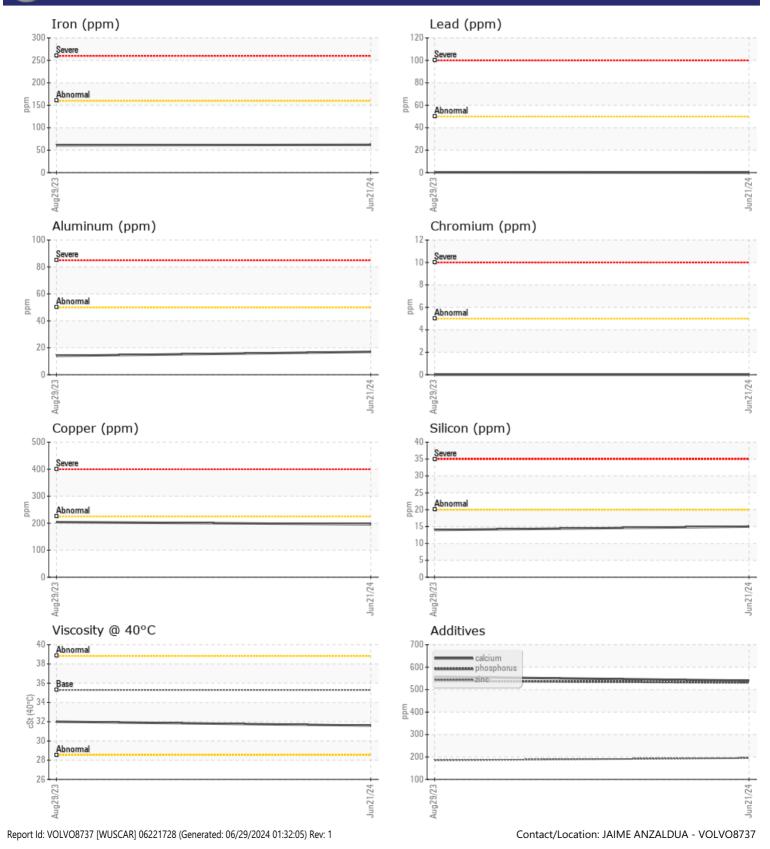

## SAMPLE INFORMATION

VOLVO

| Sample Number | -        | VCP412391   | VCP416261   | <br> |
|---------------|----------|-------------|-------------|------|
| Sample Date   |          | 21 Jun 2024 | 29 Aug 2023 | <br> |
| Machine Hours |          | 11713       | 10617       | <br> |
| Oil Hours     |          | 0           | 0           | <br> |
| Oil Changed   |          | N/A         | N/A         | <br> |
| Sample Status |          | NORMAL      | NORMAL      | <br> |
|               |          |             |             |      |
| OIL CON       | DITION   |             |             |      |
| Visc @ 40°C   | cSt      | 31.6        | 32.0        | <br> |
|               |          |             |             |      |
|               | MINATION |             |             |      |
|               | %        | NEG         | NEG         |      |
| Water         |          |             |             | <br> |
| Silicon       | ppm      | 15          | 14          | <br> |
| Sodium        | ppm      | ∎14         | 15          | <br> |
| Potassium     | ppm      | 3           | 1           | <br> |
| VOLVO         |          |             |             |      |
| 🔰 WEAR N      | METALS   |             |             |      |
| Iron          | ppm      | 62          | 61          | <br> |
| Copper        | ppm      | <b>196</b>  | 204         | <br> |
| Lead          | ppm      | 0           | <b></b> <1  | <br> |
| Tin           | ppm      | 0           | 0           | <br> |
| Aluminum      | ppm      | <b>17</b>   | 14          | <br> |
| Chromium      | ppm      | 0           | 0           | <br> |
| Molybdenum    | ppm      | 0           | <b></b> <1  | <br> |
| Nickel        | ppm      | <b>□</b> <1 | 0           | <br> |
| Titanium      | ppm      | 0           | 0           | <br> |
| Silver        | ppm      | 0           | 0           | <br> |
|               |          |             |             |      |

## Diagnosis

Resample at the next service interval to monitor.All component wear rates are normal. There is no indication of any contamination in the fluid. The condition of the fluid is acceptable for the time in service.

## **CONSTRUCTION EQUIPMENT**

GRAPHS

VOLVO