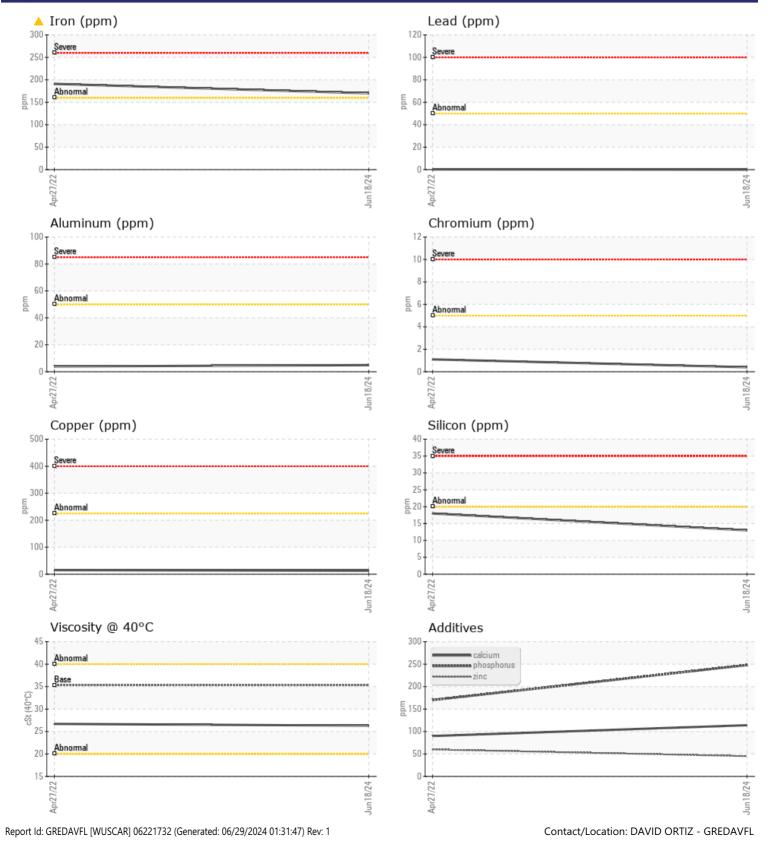

## SAMPLE INFORMATION

Calcium

Zinc

Barium

Boron

Magnesium

Phosphorus

| Sample Number |         | VCP439950   | VCP357846   | <br> |
|---------------|---------|-------------|-------------|------|
| Sample Date   |         | 18 Jun 2024 | 27 Apr 2022 | <br> |
| Machine Hours |         | 7398        | 2062        | <br> |
| Oil Hours     |         | 0           | 0           | <br> |
| Oil Changed   |         | Changed     | Not Changd  | <br> |
| Sample Status |         | ABNORMAL    | ABNORMAL    | <br> |
|               |         |             |             |      |
| OIL CON       | DITION  |             |             |      |
| Visc @ 40°C   | cSt     | 26.3        | 26.7        |      |
|               | cor     | 20.5        | 20.7        |      |
| VOLVO         |         |             |             |      |
| 🤍 CONTAM      | INATION |             |             |      |
| Water         | %       | NEG         | NEG         | <br> |
| Silicon       | ppm     | 13          | 18          | <br> |
| Sodium        | ppm     | 7           | 6           | <br> |
| Potassium     | ppm     | 2           | 3           | <br> |
|               |         |             |             |      |
| WEAR M        | ETALS   |             |             |      |
| Iron          | ppm     | <b>170</b>  | <b>1</b> 91 | <br> |
| Copper        | ppm     | 13          | 15          | <br> |
| Lead          | ppm     | 0           | □ <1        | <br> |
| Tin           | ppm     | 0           | 0           | <br> |
| Aluminum      | ppm     | 5           | 4           | <br> |
| Chromium      | ppm     | <b></b> <1  | 1           | <br> |
| Molybdenum    | ppm     | 0           | <1          | <br> |
| Nickel        | ppm     | 0           | 0           | <br> |
| Titanium      | ppm     | 0           | 0           | <br> |
| Silver        | ppm     | 0           | 0           | <br> |
|               |         | 10          | 13          | <br> |
| Manganese     | ppm     |             |             |      |

## Diagnosis

Oil and filter change at the time of sampling has been noted. No corrective action is recommended at this time. Resample at the next service interval to monitor.The iron level is abnormal. All other component wear rates are normal. There is no indication of any contamination in the fluid. The condition of the fluid is acceptable for the time in service.

## **CONSTRUCTION EQUIPMENT**

GRAPHS

VOLVO

Page 2 of 2