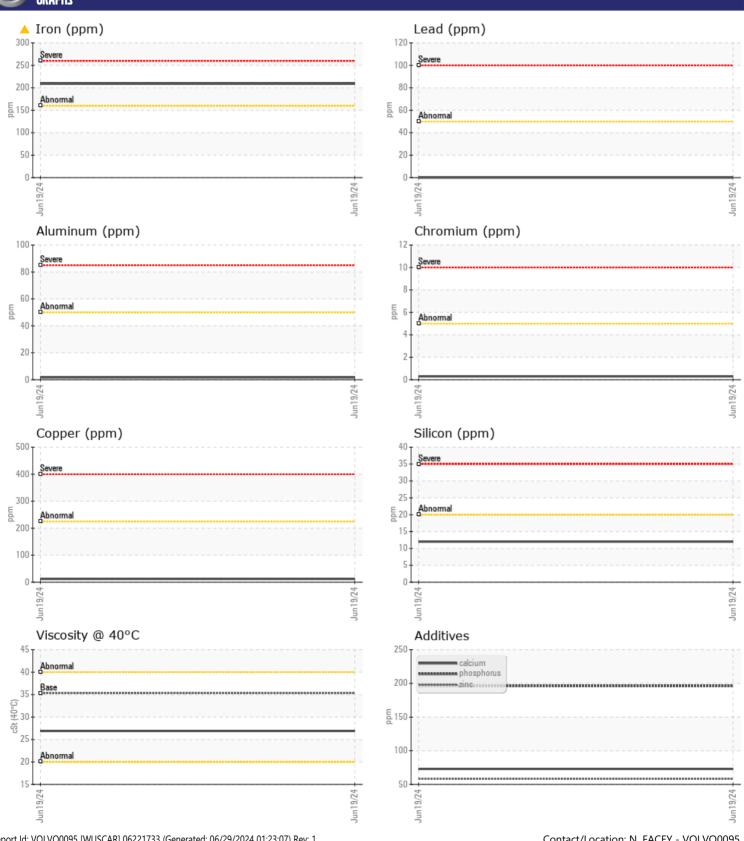

## **CONSTRUCTION EQUIPMENT**

Sample No: VCP439951

Oil Type: VOLVO AUTOMATIC TRANSMISSION FLUID AT102

**Job No:** 730045 IAA

| VOLVO         | INFORMATIO | 7             |      |  |
|---------------|------------|---------------|------|--|
|               | INFORMATIO |               |      |  |
| Sample Number |            | VCP439951     | <br> |  |
| Sample Date   |            | 19 Jun 2024   | <br> |  |
| Machine Hours |            | 5059          | <br> |  |
| Oil Hours     |            | 0             | <br> |  |
| Oil Changed   |            | Changed       | <br> |  |
| Sample Status |            | ABNORMAL      | <br> |  |
|               |            |               |      |  |
| OIL CONI      | DITION     |               |      |  |
| Visc @ 40°C   | cSt        | <b>26.9</b>   | <br> |  |
| VOLVO         |            |               |      |  |
| CONTAM        | IINATION   |               |      |  |
| Water         | %          | NEG           | <br> |  |
| Silicon       | ppm        | <b>■12</b>    | <br> |  |
| Sodium        | ppm        | <b>7</b>      | <br> |  |
| Potassium     | ppm        | <b>3</b>      | <br> |  |
|               | ррпп       |               |      |  |
| VOLVO         |            |               |      |  |
| WEAR M        | IETALS     |               |      |  |
| Iron          | ppm        | <u> </u>      | <br> |  |
| Copper        | ppm        | <b>12</b>     | <br> |  |
| Lead          | ppm        | <b>0</b>      | <br> |  |
| Tin           | ppm        | <b>■</b> 0    | <br> |  |
| Aluminum      | ppm        | <b>2</b>      | <br> |  |
| Chromium      | ppm        | <b>-&lt;1</b> | <br> |  |
| Molybdenum    | ppm        | <b>0</b>      | <br> |  |
| Nickel        | ppm        | <b>■&lt;1</b> | <br> |  |
| Titanium      | ppm        | 0             | <br> |  |
| Silver        | ppm        | <b>■</b> 0    | <br> |  |
| Manganese     | ppm        | <b>12</b>     | <br> |  |
| Vanadium      | ppm        | 0             | <br> |  |
|               |            |               |      |  |
| ADDITIV       | ES         |               |      |  |
| Calcium       | ppm        | 73            | <br> |  |
| Magnesium     | ppm        | <b>2</b>      | <br> |  |
| Zinc          | ppm        | <b>58</b>     | <br> |  |
| Phosphorus    | ppm        | <b>196</b>    | <br> |  |
| Barium        | ppm        | <b>2</b>      | <br> |  |
| Boron         | ppm        | <b>47</b>     | <br> |  |

### Diagnosis

Oil and filter change at the time of sampling has been noted. No corrective action is recommended at this time. Resample at the next service interval to monitor. The iron level is abnormal. All other component wear rates are normal. There is no indication of any contamination in the fluid. The condition of the fluid is acceptable for the time in service.