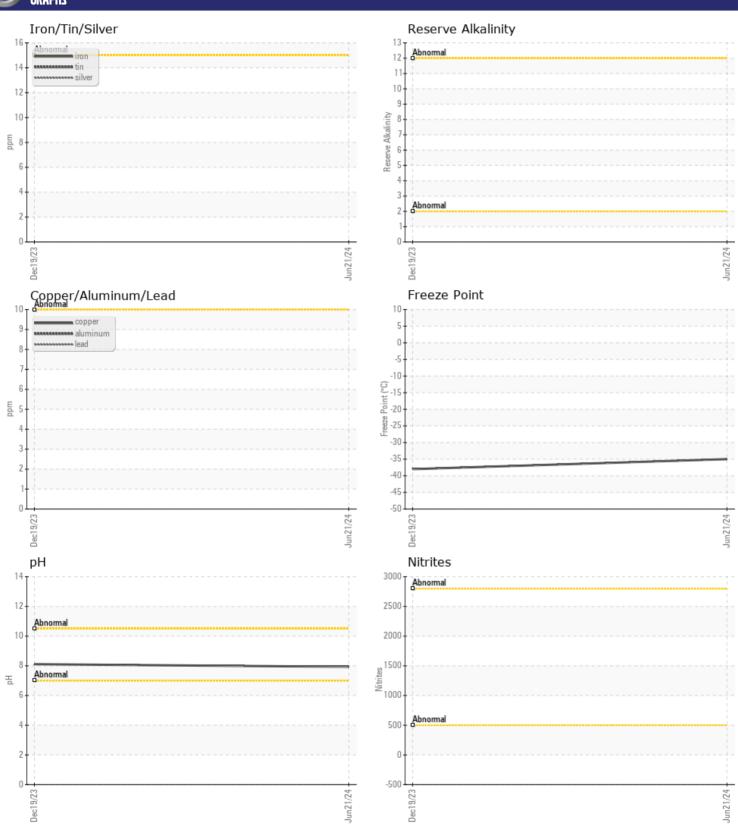

# CONSTRUCTION EQUIPMENT SW0-072947 VOLVO EC480EL 315428 - COOLANT

Sample No: VCP443961

Oil Type: VOLVO COOLANT VCS (YELLOW)

**Job No:** SWO-072947

| SAMPLE IN          | FORMATION  |               |              |  |  |
|--------------------|------------|---------------|--------------|--|--|
| Sample Number      | -          | VCP443961     | VCP447582    |  |  |
| Sample Date        |            | 21 Jun 2024   | 19 Dec 2023  |  |  |
| Machine Hours      |            | 1013          | 482          |  |  |
| Sample Status      |            | NORMAL        | NORMAL       |  |  |
|                    |            |               |              |  |  |
| COOLANT            | CONDITION  |               |              |  |  |
| рН                 | Scale 0-14 | <b>7.93</b>   | ■8.11        |  |  |
| Reserve Alkalinity | Scale 0-20 |               |              |  |  |
| Nitrites           | ppm        | ■NT           | ■ NT         |  |  |
| Percentage Glycol  | %          | <b>■</b> 50.8 | <b>51.3</b>  |  |  |
| Freezing Point     | °C         | <b>□</b> -35  | <b>□</b> -38 |  |  |
| VOLVO              |            |               |              |  |  |
| CONTAMINATION      |            |               |              |  |  |
| Coolant Appearance |            | normal        | normal       |  |  |
| Coolant Color      |            | Yllow         | Yllow        |  |  |

## Diagnosis

No corrective action is recommended at this time. The fluid is suitable for further service. There is no indication of any contamination in the coolant. Carboxylate test failed. The glycol level is acceptable. The pH level of this fluid is within the acceptable limits.