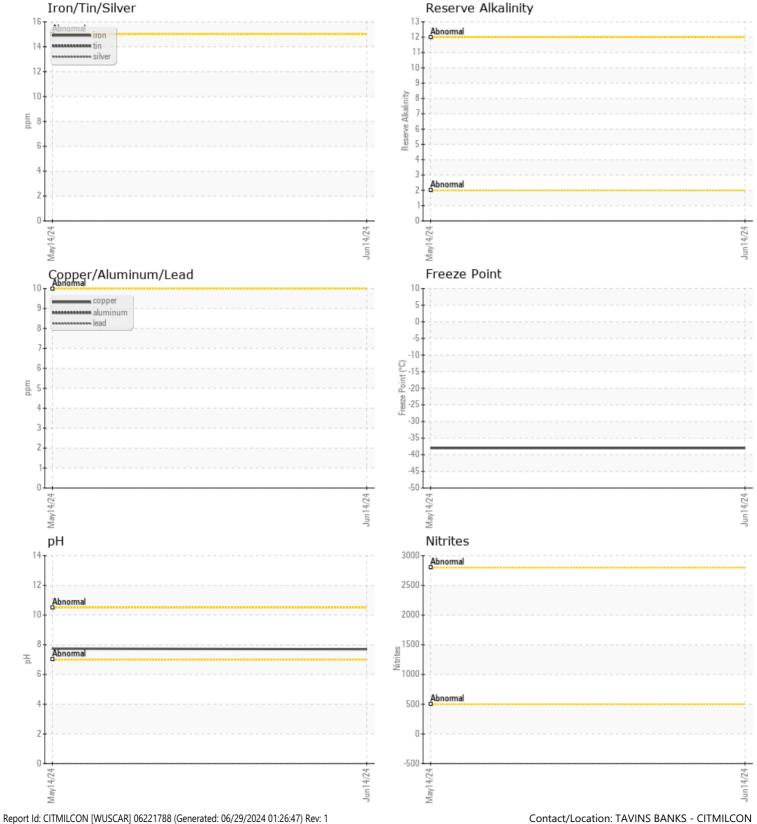

### Job No:

| Sample Number      | -          | VCP430823       | VCP437550   | <br> |  |
|--------------------|------------|-----------------|-------------|------|--|
| Sample Date        |            | 14 Jun 2024     | 14 May 2024 | <br> |  |
| Machine Hours      |            | 7310            | 7144        | <br> |  |
| Sample Status      |            | NORMAL          | NORMAL      | <br> |  |
|                    |            |                 |             |      |  |
|                    | CONDITION  |                 |             |      |  |
| рН                 | Scale 0-14 | 7.70            | 7.74        | <br> |  |
| Reserve Alkalinity | Scale 0-20 |                 |             | <br> |  |
| Nitrites           | ppm        | ■ NT            | ■ NT        | <br> |  |
| Percentage Glycol  | %          | 51.5            | 51.2        | <br> |  |
| Freezing Point     | °C         | -38             | -38         | <br> |  |
| CONTAMI            | NATION     |                 |             |      |  |
| Coolant Appearance |            | normal<br>Yllow | normal      | <br> |  |
| Coolant Color      |            |                 | Orange      |      |  |

## Diagnosis

No corrective action is recommended at this time. The fluid is suitable for further service. There is no indication of any contamination in the coolant. Carboxylate test failed. The glycol level is acceptable. The pH level of this fluid is within the acceptable limits.

# GRAPHS

#### Iron/Tin/Silver

VOLVO