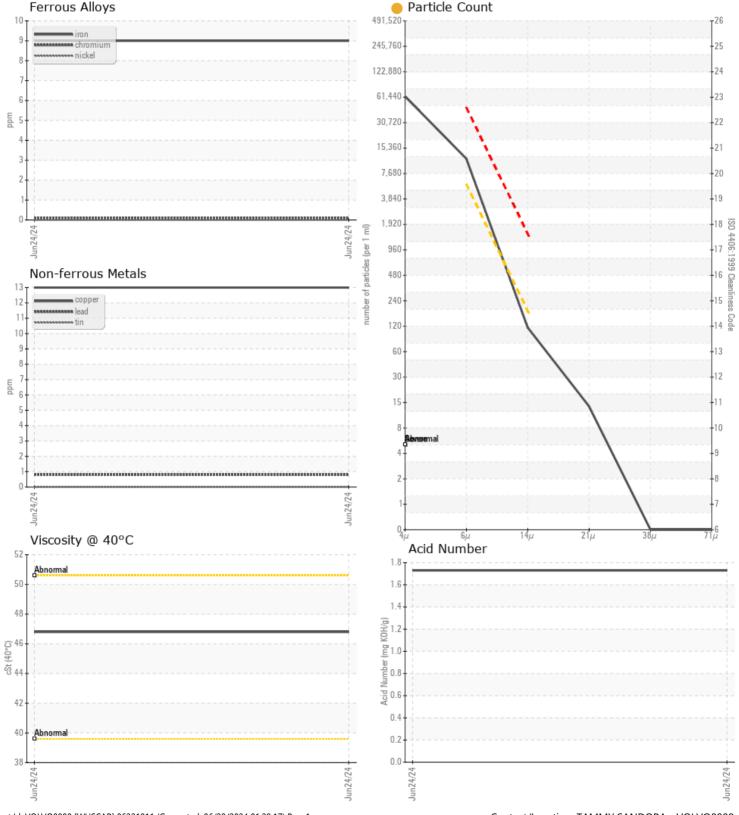

CONTAMINATION NEG % Water 54295 Particles >4µm Particles >6µm 9979 Particles >14µm 102 ISO 4406:1999 (c) 23/20/14 Silicon ppm 11 ppm Sodium 5 0 Potassium ppm

#### Diagnosis

No corrective action is recommended at this time. Resample at the next service interval to monitor. Please specify the brand, type, and viscosity of the oil on your next sample.All component wear rates are normal. There is a moderate amount of silt (particulates < 14 microns in size) present in the oil. The AN level is acceptable for this fluid. The condition of the oil is suitable for further service.

## **CONSTRUCTION EQUIPMENT**

GRAPHS