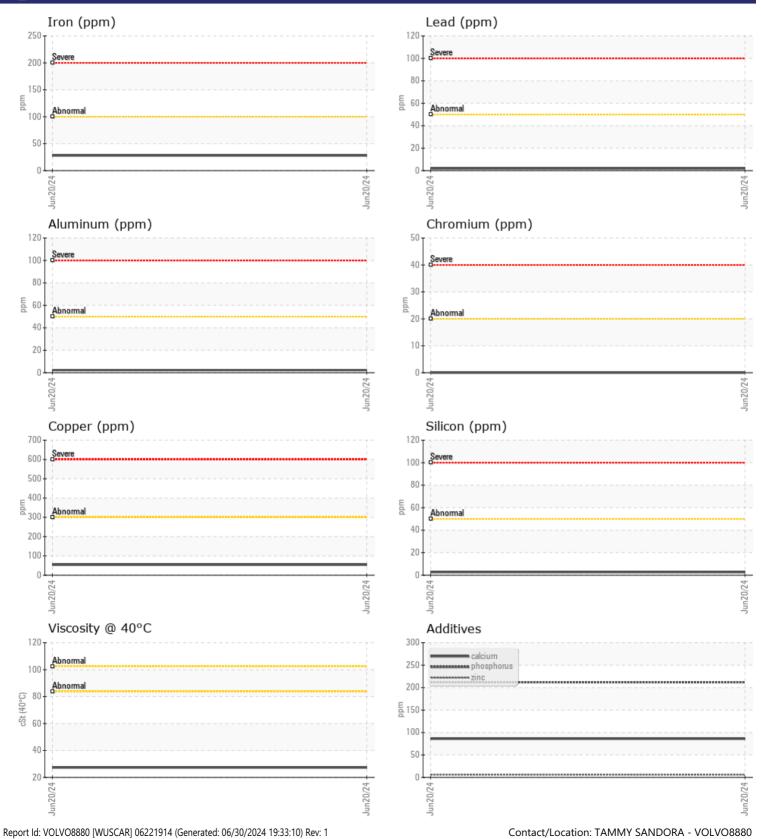

## CONSTRUCTION EQUIPMENT G08834 BCI-BLACKWOOD VOLVO A40D 12347 - TRANSMISSION

Sample No:VCP438316Oil Type:{unknown}Job No:G08834 BCI-BLACKWOOD

| VOLVO           |               |             |      |  |
|-----------------|---------------|-------------|------|--|
|                 | E INFORMATION |             |      |  |
| Sample Number   |               | VCP438316   | <br> |  |
| Sample Date     |               | 20 Jun 2024 | <br> |  |
| Machine Hours   |               | 15592       | <br> |  |
| Oil Hours       |               | 0           | <br> |  |
| Oil Changed     |               | N/A         | <br> |  |
| Sample Status   |               | NORMAL      | <br> |  |
|                 |               |             |      |  |
| OIL CON         | IDITION       |             |      |  |
| Visc @ 40°C     | cSt           | 27.3        | <br> |  |
|                 |               |             |      |  |
| VOLVO<br>CONTAL | MINATION      |             |      |  |
|                 |               |             |      |  |
| Water           | %             | NEG         | <br> |  |
| Silicon         | ppm           | 3           | <br> |  |
| Sodium          | ppm           | 5           | <br> |  |
| Potassium       | ppm           | 2           | <br> |  |
|                 |               |             |      |  |
| WEAR N          | METALS        |             |      |  |
| Iron            | ppm           | 28          | <br> |  |
| Copper          | ppm           | 54          | <br> |  |
| Lead            | ppm           | 2           | <br> |  |
| Tin             | ppm           | 2           | <br> |  |
| Aluminum        | ppm           | 2           | <br> |  |
| Chromium        | ppm           | 0           | <br> |  |
| Molybdenum      | ppm           | <1          | <br> |  |
| Nickel          | ppm           | 0           | <br> |  |
| Titanium        | ppm           | <1          | <br> |  |
| Silver          | ppm           | 0           | <br> |  |
| Manganese       | ppm           | <1          | <br> |  |
| Vanadium        | ppm           | 0           | <br> |  |
|                 |               |             |      |  |
|                 | VES           |             | <br> |  |
| Calcium         | ppm           | 86          | <br> |  |
| Magnesium       | ppm           | 2           | <br> |  |
|                 |               |             |      |  |

## Diagnosis

Resample at the next service interval to monitor.All component wear rates are normal. There is no indication of any contamination in the oil. The condition of the oil is acceptable for the time in service.