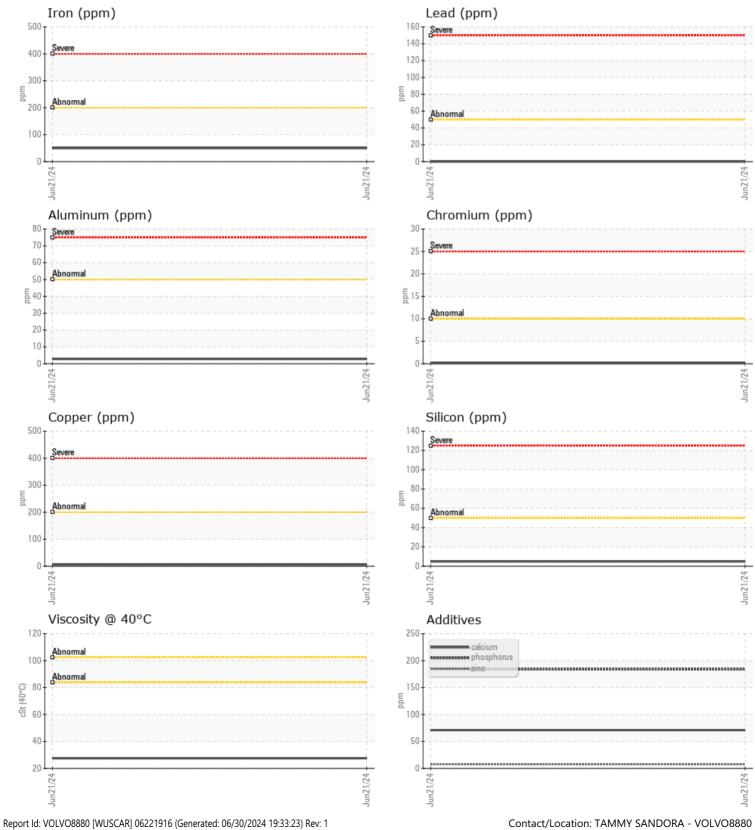

## CONSTRUCTION EQUIPMENT G08907 REMARKETING VOLVO L260H 1265 - TRANSMISSION

Sample No:VCP439592Oil Type:{unknown}Job No:G08907 REMARKETING

| VOLVO         |               |              |          |          |          | _                                                                         |
|---------------|---------------|--------------|----------|----------|----------|---------------------------------------------------------------------------|
| SAMPLI        | E INFORMATION |              |          |          |          |                                                                           |
| Sample Number | _             | VCP439592    |          |          |          | •                                                                         |
| Sample Date   |               | 21 Jun 2024  |          |          |          | HOFFMAN EQUIPMENT - DEPTFORD                                              |
| Machine Hours |               | 6285         |          |          |          | 1330 HURFFVILLE ROAD                                                      |
| Oil Hours     |               | 0            |          |          |          | DEPTFORD, NJ                                                              |
| Oil Changed   |               | N/A          |          |          |          | US 08096                                                                  |
| Sample Status |               | NORMAL       |          |          |          | Contact: TAMMY SANDORA                                                    |
|               |               |              |          |          |          | tammy.sandora@hoffmanequip.com                                            |
| VOLVO         |               |              |          |          |          | T: (856)227-6400                                                          |
| V OIL CON     |               |              | <u> </u> | <u>-</u> | <u>.</u> | F: (856)227-0046                                                          |
| Visc @ 40°C   | cSt           | 27.5         |          |          |          |                                                                           |
| VOLVO         |               |              |          |          |          | Diagnosis                                                                 |
| CONTAI        | MINATION      |              |          |          |          | -                                                                         |
| Water         | %             | NEG          |          |          |          | Resample at the next service interval to monitor.All component wear rates |
| Silicon       | ppm           | 5            |          |          |          | are normal. There is no indication of                                     |
| Sodium        | ppm           | 4            |          |          |          | any contamination in the oil. The                                         |
| Potassium     | ppm           | 2            |          |          |          | condition of the oil is acceptable for                                    |
| 1 otassiaini  | ppm           |              |          |          |          | the time in service.                                                      |
| VOLVO         |               |              |          |          |          |                                                                           |
| WEAR N        | METALS        |              |          |          |          |                                                                           |
| Iron          | ppm           | 50           |          |          |          |                                                                           |
| Copper        | ppm           | 5            |          |          |          |                                                                           |
| Lead          | ppm           | 0            |          |          |          |                                                                           |
| Tin           | ppm           | 0            |          |          |          |                                                                           |
| Aluminum      | ppm           | 3            |          |          |          |                                                                           |
| Chromium      | ppm           | <b>  </b> <1 |          |          |          |                                                                           |
| Molybdenum    | ppm           | 0            |          |          |          |                                                                           |
| Nickel        | ppm           | 0            |          |          |          |                                                                           |
| Titanium      | ppm           | <1           |          |          |          |                                                                           |
| Silver        | ppm           | 0            |          |          |          |                                                                           |
| Manganese     | ppm           | 2            |          |          |          |                                                                           |
| Vanadium      | ppm           | 0            |          |          |          |                                                                           |
| VOLVO         |               |              |          |          |          | _                                                                         |
| ADDITI        | VES           |              |          |          |          |                                                                           |
| Calcium       | ppm           | 71           |          |          |          | •                                                                         |
| Magnesium     | ppm           | <1           |          |          |          |                                                                           |
| Zinc          | ppm           | 7            |          |          |          |                                                                           |
| Phosphorus    | ppm           | 184          |          |          |          |                                                                           |
| Barium        | ppm           | 0            |          |          |          |                                                                           |
| Boron         | ppm           | 77           |          |          |          |                                                                           |
|               |               |              |          |          |          |                                                                           |

Contact/Location: TAMMY SANDORA - VOLVO8880