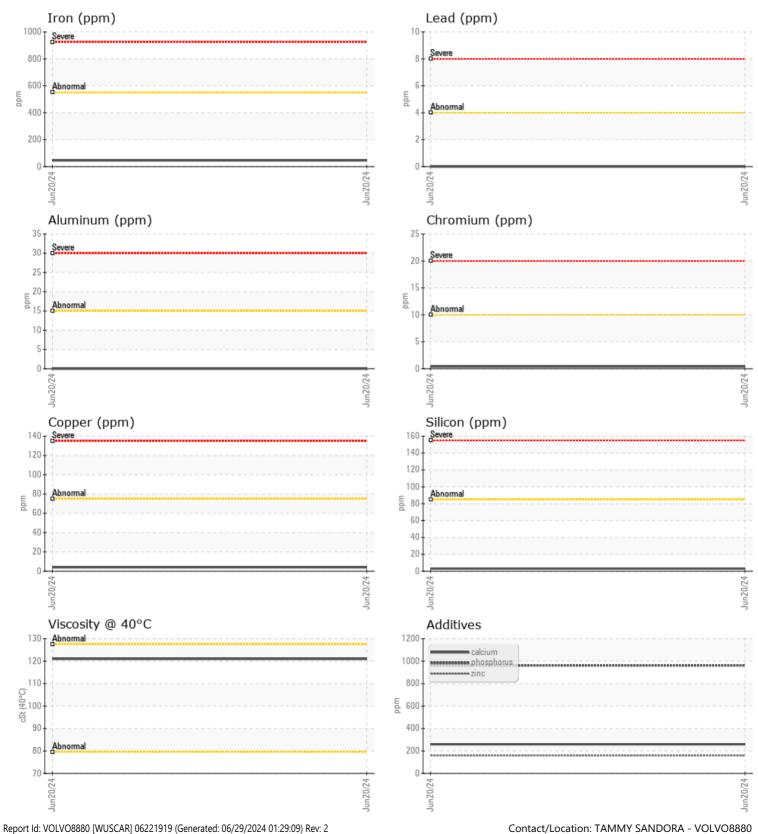

CONSTRUCTION EQUIPMENT GO8834 BCI-BLACKWOOD VOLVO A400

Sample No:VCP453531Oil Type:{unknown}Job No:G08834 BCI-BLACKWOOD

| SAMPLE INFORMATION |       |              |  |  |  |
|--------------------|-------|--------------|--|--|--|
| Sample Number      |       | VCP453531    |  |  |  |
| Sample Date        |       | 20 Jun 2024  |  |  |  |
| Machine Hours      |       | 15592        |  |  |  |
| Oil Hours          |       | 0            |  |  |  |
| Oil Changed        |       | N/A          |  |  |  |
| Sample Status      |       | NORMAL       |  |  |  |
|                    |       |              |  |  |  |
| OIL COND           | ITION |              |  |  |  |
| Visc @ 40°C        | cSt   | <b>121</b>   |  |  |  |
|                    |       |              |  |  |  |
| CONTAMINATION      |       |              |  |  |  |
| Water              | %     | NEG          |  |  |  |
| Silicon            | ppm   | 3            |  |  |  |
| Sodium             | ppm   | <b>1</b> 3   |  |  |  |
| Potassium          | ppm   | <b>1</b>     |  |  |  |
|                    |       |              |  |  |  |
| WEAR ME            | TALS  |              |  |  |  |
| Iron               | ppm   | <b>46</b>    |  |  |  |
| Copper             | ppm   | <b>4</b>     |  |  |  |
| Lead               | ppm   | 0            |  |  |  |
| Tin                | ppm   | 0            |  |  |  |
| Aluminum           | ppm   | 0            |  |  |  |
| Chromium           | ppm   | <b>  </b> <1 |  |  |  |
| Molybdenum         | ppm   | 4            |  |  |  |
| Nickel             | ppm   | 0            |  |  |  |
| Titanium           | ppm   | <1           |  |  |  |
| Silver             | ppm   | 0            |  |  |  |
| Manganese          | ppm   | <1           |  |  |  |
| Vanadium           | ppm   | 0            |  |  |  |

## Diagnosis

Resample at the next service interval to monitor. Please specify the brand, type, and viscosity of the oil on your next sample.All component wear rates are normal. There is no indication of any contamination in the oil. The condition of the oil is acceptable for the time in service.

anadium

**ADDITIVES** Calcium 259 ppm Magnesium 56 ppm 160 Zinc ppm Phosphorus 962 ppm Barium 0 ppm Boron 128 ppm

 Depot:
 VOLVO8880

 Unique No:
 11100116

 Signed:
 Wes Davis

 Report Date:
 28 Jun 2024