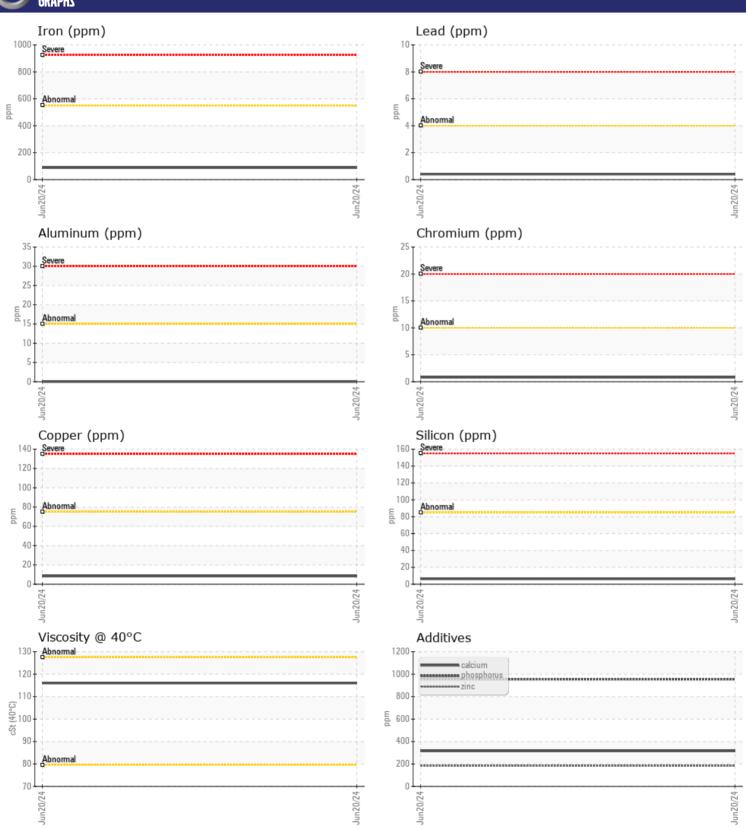

## **CONSTRUCTION EQUIPMENT**

G08834 BCI-BLACKWOOD VOLVO A40D 12347 - BOGIE/CENTER

Sample No: VCP454499
Oil Type: {unknown}

**Job No:** G08834 BCI-BLACKWOOD

| VOLVO         | E INCODMATIO | И             |      |  |
|---------------|--------------|---------------|------|--|
|               | E INFORMATIO |               |      |  |
| Sample Number |              | VCP454499     | <br> |  |
| Sample Date   |              | 20 Jun 2024   | <br> |  |
| Machine Hours |              | 15592         | <br> |  |
| Oil Hours     |              | 0             | <br> |  |
| Oil Changed   |              | N/A           | <br> |  |
| Sample Status |              | NORMAL        | <br> |  |
|               |              |               |      |  |
| OIL CON       | INITION      |               |      |  |
|               |              |               |      |  |
| Visc @ 40°C   | cSt          | <b>116</b>    | <br> |  |
| VOLVO         |              |               |      |  |
| CONTAI        | MINATION     |               |      |  |
| Water         | %            | NEG           | <br> |  |
| Silicon       | ppm          | MEG<br>■6     | <br> |  |
| Sodium        | ppm          | ■11           | <br> |  |
| Potassium     | ppm          | 1             | <br> |  |
| Totassium     | ррпп         | <u> </u>      |      |  |
| VOLVO         |              |               |      |  |
| WEAR I        | METALS       |               |      |  |
| Iron          | ppm          | ■88           | <br> |  |
| Copper        | ppm          | ■8            | <br> |  |
| Lead          | ppm          | <b>-&lt;1</b> | <br> |  |
| Tin           | ppm          | ■0            | <br> |  |
| Aluminum      | ppm          | <b>□</b> 0    | <br> |  |
| Chromium      | ppm          | <b>-&lt;1</b> | <br> |  |
| Molybdenum    | ppm          | 4             | <br> |  |
| Nickel        | ppm          | ■0            | <br> |  |
| Titanium      | ppm          | <1            | <br> |  |
| Silver        | ppm          | 0             | <br> |  |
| Manganese     | ppm          | 1             | <br> |  |
| Vanadium      | ppm          | 0             | <br> |  |
|               |              |               |      |  |
| ADDITI        | VIEC         |               |      |  |
| _             | AC7          |               |      |  |
| Calcium       | ppm          | 315           | <br> |  |
| Magnesium     | ppm          | 61            | <br> |  |
| Zinc          | ppm          | 183           | <br> |  |
| Phosphorus    | ppm          | 955           | <br> |  |
| Barium        | ppm          | 0             | <br> |  |
| Boron         | ppm          | 126           | <br> |  |
|               |              |               |      |  |

### Diagnosis

F: (856)227-0046

Resample at the next service interval to monitor. Please specify the brand, type, and viscosity of the oil on your next sample.All component wear rates are normal. There is no indication of any contamination in the oil. The condition of the oil is acceptable for the time in service.