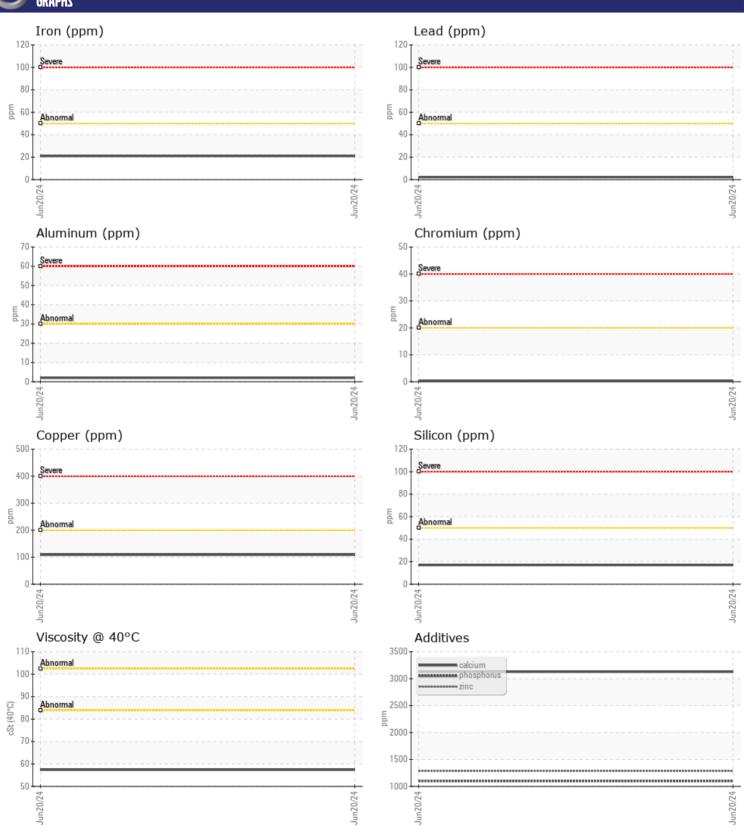

## **CONSTRUCTION EQUIPMENT**

G08834 BCI-BLACKWOOD VOLVO A40D 12347 - BRAKE COOLING S

Sample No: VCP438317
Oil Type: {unknown}

**Job No:** G08834 BCI-BLACKWOOD

| VOLVO         | E INCODMATIO | И             |      |  |
|---------------|--------------|---------------|------|--|
|               | E INFORMATIO |               |      |  |
| Sample Number |              | VCP438317     | <br> |  |
| Sample Date   |              | 20 Jun 2024   | <br> |  |
| Machine Hours |              | 15592         | <br> |  |
| Oil Hours     |              | 0             | <br> |  |
| Oil Changed   |              | N/A           | <br> |  |
| Sample Status |              | NORMAL        | <br> |  |
|               |              |               |      |  |
| OIL CON       | IDITION      |               |      |  |
|               |              |               |      |  |
| Visc @ 40°C   | cSt          | 57.4          | <br> |  |
| VOLVO         |              |               |      |  |
| CONTAI        | MINATION     |               |      |  |
| Water         | %            | NEG           | <br> |  |
| Silicon       | ppm          | NEG<br>■17    | <br> |  |
| Sodium        | ppm          | <b>7</b>      | <br> |  |
| Potassium     |              | 2             | <br> |  |
| Fotassium     | ppm          | <u> </u>      | <br> |  |
| VOLVO         |              |               |      |  |
| WEAR          | METALS       |               |      |  |
| Iron          | ppm          | <b>2</b> 1    | <br> |  |
| Copper        | ppm          | <b>109</b>    | <br> |  |
| Lead          | ppm          | <u> </u>      | <br> |  |
| Tin           | ppm          | O             | <br> |  |
| Aluminum      | ppm          | <b>2</b>      | <br> |  |
| Chromium      | ppm          | <1            | <br> |  |
| Molybdenum    | ppm          | 6             | <br> |  |
| Nickel        | ppm          | <b>■&lt;1</b> | <br> |  |
| Titanium      | ppm          | <1            | <br> |  |
| Silver        | ppm          | 0             | <br> |  |
| Manganese     | ppm          | <1            | <br> |  |
| Vanadium      | ppm          | 0             | <br> |  |
|               | P P          | -             |      |  |
| VOLVO         | VICC         |               |      |  |
| ADDITIV       | AE7          |               |      |  |
| Calcium       | ppm          | 3127          | <br> |  |
| Magnesium     | ppm          | 80            | <br> |  |
| Zinc          | ppm          | 1286          | <br> |  |
| Phosphorus    | ppm          | 1101          | <br> |  |
| Barium        | ppm          | 0             | <br> |  |
| Boron         | ppm          | 97            | <br> |  |
|               |              |               |      |  |

### Diagnosis

F: (856)227-0046

Resample at the next service interval to monitor. Please specify the brand, type, and viscosity of the oil on your next sample.All component wear rates are normal. There is no indication of any contamination in the fluid. The condition of the fluid is acceptable for the time in service.