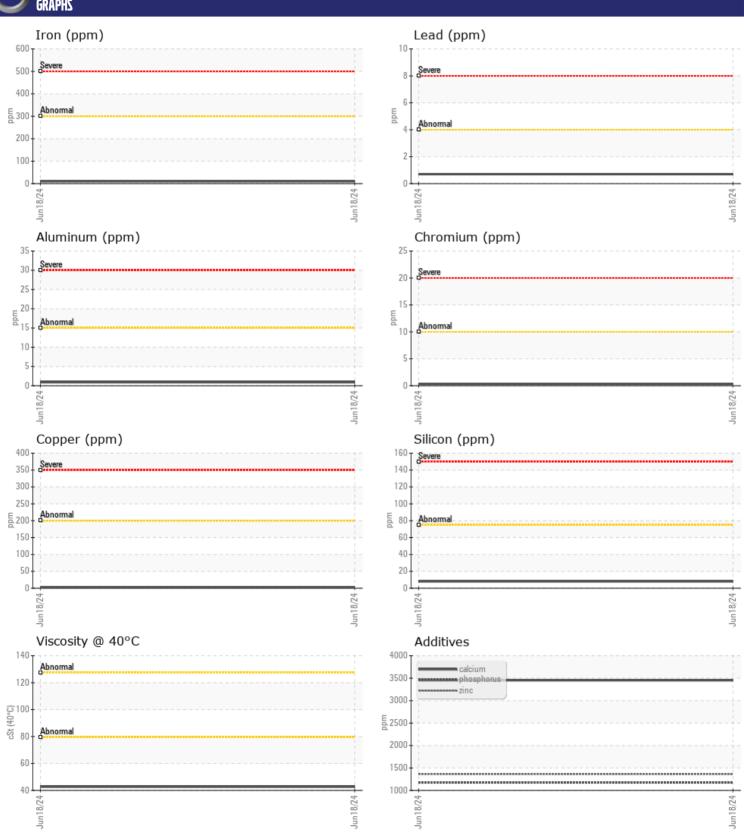

Sample No: VCP439970
Oil Type: {unknown}

**Job No:** G08908 IAA-BLACKWOOD

| CAMPLE                    | INFORMATION     |                     |      |  |
|---------------------------|-----------------|---------------------|------|--|
| Sample Number             | . IIII OMMATIOI | VCP439970           | <br> |  |
| •                         |                 |                     | <br> |  |
| Sample Date Machine Hours |                 | 18 Jun 2024<br>5070 |      |  |
| Oil Hours                 |                 | 0                   | <br> |  |
| Oil Changed               |                 | N/A                 | <br> |  |
|                           |                 | NORMAL              | <br> |  |
| Sample Status             |                 | NORWAL              | <br> |  |
| VOLVO                     |                 |                     |      |  |
| OIL CON                   | DITION          |                     |      |  |
| Visc @ 40°C               | cSt             | <b>42.7</b>         | <br> |  |
|                           |                 |                     |      |  |
| VOLVO                     |                 |                     | <br> |  |
| LUNIAN                    | MINATION        |                     |      |  |
| Water                     | %               | NEG                 | <br> |  |
| Silicon                   | ppm             | ■8                  | <br> |  |
| Sodium                    | ppm             | ■3                  | <br> |  |
| Potassium                 | ppm             | <b>■&lt;1</b>       | <br> |  |
|                           |                 |                     |      |  |
| WEAR N                    | METALS          |                     |      |  |
| Iron                      | ppm             | <b>10</b>           | <br> |  |
| Copper                    | ppm             | <b>■</b> 3          | <br> |  |
| Lead                      | ppm             | <b>■&lt;1</b>       | <br> |  |
| Tin                       | ppm             | <b>■&lt;1</b>       | <br> |  |
| Aluminum                  | ppm             | <b>■&lt;1</b>       | <br> |  |
| Chromium                  | ppm             | <b>■&lt;1</b>       | <br> |  |
| Molybdenum                | ppm             | 5                   | <br> |  |
| Nickel                    | ppm             | ■0                  | <br> |  |
| Titanium                  | ppm             | 1                   | <br> |  |
| Silver                    | ppm             | 0                   | <br> |  |
| Manganese                 | ppm             | <1                  | <br> |  |
| Vanadium                  | ppm             | 0                   | <br> |  |
|                           |                 |                     |      |  |
| ADDITIV                   | IES             |                     |      |  |
| Calcium                   | ppm             | 3452                | <br> |  |
| Magnesium                 | ppm             | 71                  | <br> |  |
| Zinc                      | ppm             | 1362                | <br> |  |
| Phosphorus                | ppm             | 1177                | <br> |  |
| Barium                    | ppm             | 0                   | <br> |  |
| Boron                     | ppm             | 97                  | <br> |  |
|                           | 1-1             |                     |      |  |

## Diagnosis

Resample at the next service interval to monitor. Please specify the brand, type, and viscosity of the oil on your next sample.All component wear rates are normal. There is no indication of any contamination in the oil. The condition of the oil is acceptable for the time in service.