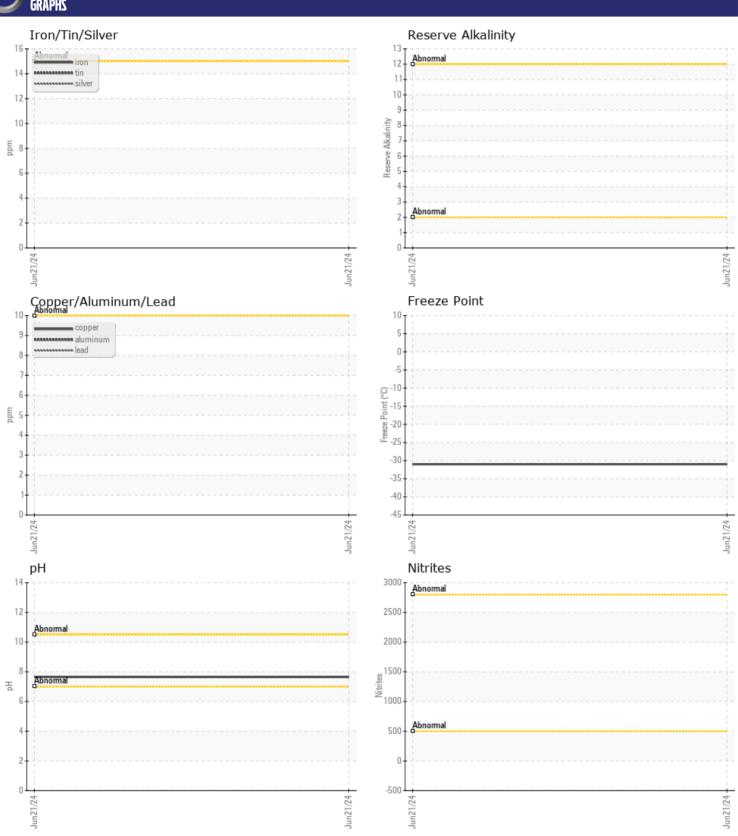

# CONSTRUCTION EQUIPMENT G08907 REMARKETING VOLVO L260H 1265 - COOLANT

Sample No: VCP439591

Oil Type: VOLVO COOLANT VCS (YELLOW)

**Job No:** G08907 REMARKETING

| SAMPLE II          | NFORMATION |             |  |  |  |
|--------------------|------------|-------------|--|--|--|
| Sample Number      | -          | VCP439591   |  |  |  |
| Sample Date        |            | 21 Jun 2024 |  |  |  |
| Machine Hours      |            | 6285        |  |  |  |
| Sample Status      |            | NORMAL      |  |  |  |
|                    |            |             |  |  |  |
| COOLANT CONDITION  |            |             |  |  |  |
| рН                 | Scale 0-14 | <b>7.65</b> |  |  |  |
| Reserve Alkalinity | Scale 0-20 |             |  |  |  |
| Nitrites           | ppm        | ■NT         |  |  |  |
| Percentage Glycol  | %          | <b>48.7</b> |  |  |  |
| Freezing Point     | °C         | <b>-31</b>  |  |  |  |
|                    |            |             |  |  |  |
| CONTAMINATION      |            |             |  |  |  |
| Coolant Appearance |            | normal      |  |  |  |
| Coolant Color      |            | Yllow       |  |  |  |

## Diagnosis

No corrective action is recommended at this time. The fluid is suitable for further service. There is no indication of any contamination in the coolant. Carboxylate test failed. The glycol level is acceptable. The pH level of this fluid is within the acceptable limits.