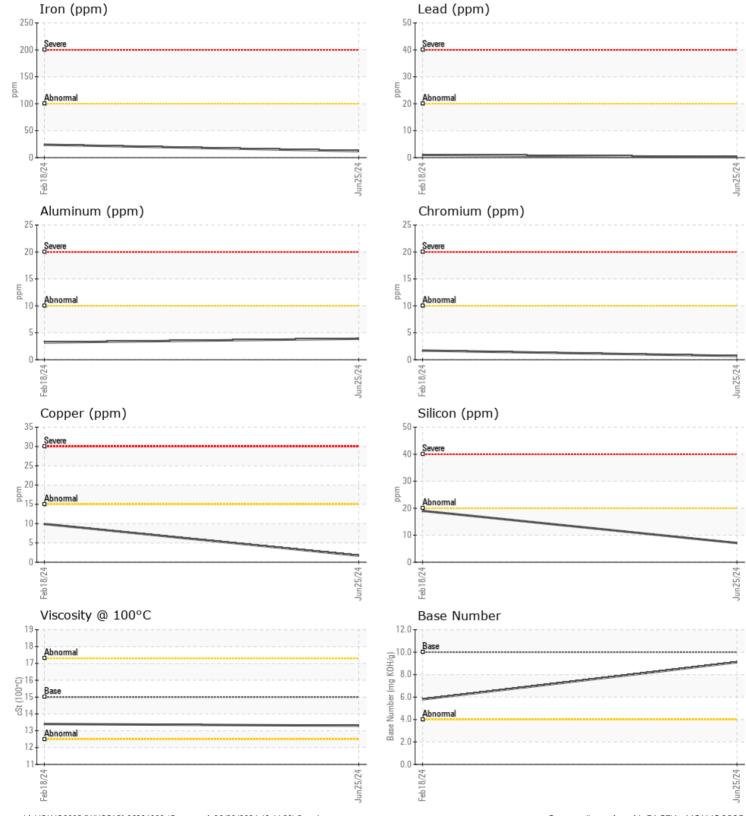

### SAMPLE INFORMATION

| Sample Number    | -        | VCP410050   | VCP445689   | <br> |
|------------------|----------|-------------|-------------|------|
| Sample Date      |          | 25 Jun 2024 | 18 Feb 2024 | <br> |
| Machine Hours    |          | 1238        | 810         | <br> |
| Oil Hours        |          | 400         | 0           | <br> |
| Oil Changed      |          | Changed     | Changed     | <br> |
| Sample Status    |          | NORMAL      | NORMAL      | <br> |
|                  |          |             |             |      |
| OIL CONDI        | TION     |             |             |      |
| Visc @ 100°C     | cSt      | 13.3        | 13.4        | <br> |
| Base Number (BN) | mg KOH/g | <b>9.1</b>  | 5.8         | <br> |
| Oxidation (PA)   | %        | 59          | 55          | <br> |
| CONTAMIN         | NATION   |             |             |      |
| Water            | %        | NEG         | NEG         | <br> |

| Water          | %   | NEG  | NEG        | <br> |
|----------------|-----|------|------------|------|
| Soot %         | %   | 0.1  | 0.1        | <br> |
| Nitration (PA) | %   | 63   | 66         | <br> |
| Sulfation (PA) | %   | 53   | 58         | <br> |
| Glycol         | %   | NEG  | NEG        | <br> |
| Fuel           | %   | <1.0 | <1.0       | <br> |
| Silicon        | ppm | 7    | <b>1</b> 9 | <br> |
| Sodium         | ppm | 5    | 2          | <br> |
| Potassium      | ppm | 2    | 4          | <br> |

#### WEAD

| WEAR I     | METALS |          |    |      |
|------------|--------|----------|----|------|
| Iron       | ppm    | 12       | 24 | <br> |
| Copper     | ppm    | 2        | 10 | <br> |
| Lead       | ppm    | ■<1      | 1  | <br> |
| Tin        | ppm    |          | 3  | <br> |
| Aluminum   | ppm    | 4        | 3  | <br> |
| Chromium   | ppm    |          | 2  | <br> |
| Molybdenum | ppm    | 61       | 36 | <br> |
| Nickel     | ppm    | <b>1</b> | 6  | <br> |
| Titanium   | ppm    | <1       | <1 | <br> |
| Silver     | ppm    | 0        | 0  | <br> |
| Manganese  | ppm    | □<1      | 4  | <br> |
| Vanadium   | ppm    | <1       | <1 | <br> |

| ADDITIVES  |     |             |      |  |  |
|------------|-----|-------------|------|--|--|
| Calcium    | ppm | 1271        | 1945 |  |  |
| Magnesium  | ppm | <b>1009</b> | 144  |  |  |
| Zinc       | ppm | 1362        | 1092 |  |  |
| Phosphorus | ppm | <b>1063</b> | 885  |  |  |
| Barium     | ppm | □ <1        | 2    |  |  |
| Boron      | ppm | 6           | 84   |  |  |

#### Diagnosis

Resample at the next service interval to monitor.All component wear rates are normal. There is no indication of any contamination in the oil. The BN result indicates that there is suitable alkalinity remaining in the oil. The condition of the oil is suitable for further service.