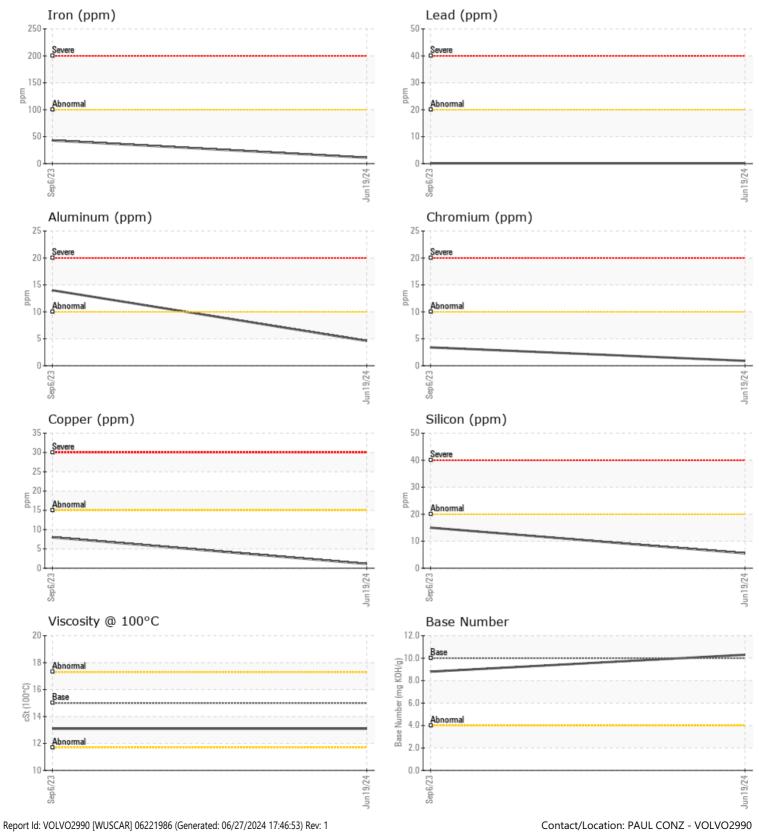

### SAMPLE INFORMATION Sample Number VCP452769 VCP416917 Sample Date 19 Jun 2024 06 Sep 2023 Machine Hours 3536 1199 Oil Hours 500 1199 Changed Oil Changed Changed NORMAL ABNORMAL Sample Status **OIL CONDITION** Visc @ 100°C cSt 13.1 13.1 8.8 Base Number (BN) mg KOH/g 10.3 Oxidation (PA) 81 80 % CONTAMINATION NEG Water % NEG Soot % % 0.4 0.6

| Nitration (PA) | %   | 62   | 73   | <br> |
|----------------|-----|------|------|------|
| Sulfation (PA) | %   | 63   | 61   | <br> |
| Glycol         | %   | NEG  | NEG  | <br> |
| Fuel           | %   | <1.0 | <1.0 | <br> |
| Silicon        | ppm | 6    | 15   | <br> |
| Sodium         | ppm | 5    | 4    | <br> |
| Potassium      | ppm | 2    | 1    | <br> |

| WEAR I     | METALS |            |             |      |
|------------|--------|------------|-------------|------|
| Iron       | ppm    | 11         | 43          | <br> |
| Copper     | ppm    | ∎1         | 8           | <br> |
| Lead       | ppm    | <b></b> <1 | <b></b> < 1 | <br> |
| Tin        | ppm    |            | 3           | <br> |
| Aluminum   | ppm    | 5          | <b>1</b> 4  | <br> |
| Chromium   | ppm    |            | 3           | <br> |
| Molybdenum | ppm    | 44         | 35          | <br> |
| Nickel     | ppm    |            | <1          | <br> |
| Titanium   | ppm    | <1         | 0           | <br> |
| Silver     | ppm    | 0          | 0           | <br> |
| Manganese  | ppm    | ■ <1       | 4           | <br> |
| Vanadium   | ppm    | <1         | 0           | <br> |

| ADDITIVES  |     |             |      |  |  |  |  |
|------------|-----|-------------|------|--|--|--|--|
| Calcium    | ppm | <b>1741</b> | 1768 |  |  |  |  |
| Magnesium  | ppm | <b>609</b>  | 559  |  |  |  |  |
| Zinc       | ppm | 1274        | 1231 |  |  |  |  |
| Phosphorus | ppm | <b>1024</b> | 996  |  |  |  |  |
| Barium     | ppm | 0           | 1    |  |  |  |  |
| Boron      | ppm | 38          | 47   |  |  |  |  |