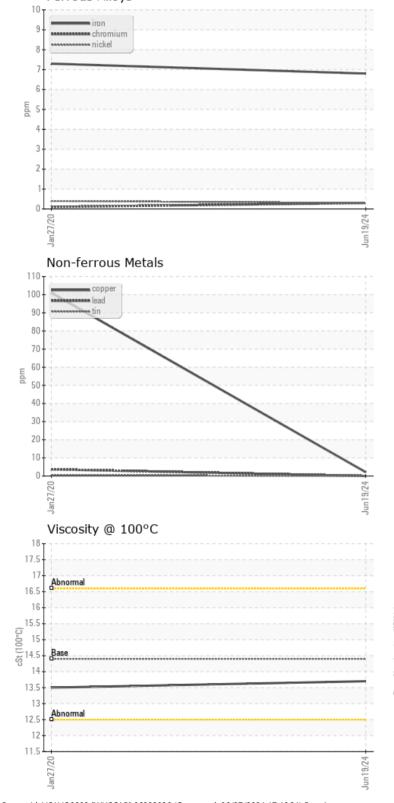

## CONSTRUCTION EQUIPMENT VOLVO A40G 352004 - DIESEL ENGINE

Sample No: VCP0008449

Oil Type: DIESEL ENGINE OIL SAE 40

Job No:

| SAMPLE I         | NFORMATION |             |             |      |
|------------------|------------|-------------|-------------|------|
| Sample Number    |            | VCP0008449  | VCP253986   | <br> |
| Sample Date      |            | 19 Jun 2024 | 27 Jan 2020 | <br> |
| Machine Hours    |            | 1032        | 1032        | <br> |
| Oil Hours        |            | 1032        | 450         | <br> |
| Oil Changed      |            | N/A         | Changed     | <br> |
| Sample Status    |            | NORMAL      | NORMAL      | <br> |
|                  |            |             |             |      |
| VOLVO            |            |             |             |      |
| V OIL CONDI      |            | ÷           | <u>.</u>    |      |
| Visc @ 100°C     | cSt        | <b>13.7</b> | 13.5        | <br> |
| Base Number (BN) | mg KOH/g   | 8.7         |             | <br> |
| Oxidation (PA)   | %          | 51          | 55          | <br> |
|                  |            |             |             |      |
| CONTAMI          |            |             |             | <br> |
|                  | •          | NEC         | NEC         |      |
| Water            | %          | NEG         | NEG         | <br> |
| Soot %           | %          | 0.1         | 0.1         | <br> |
| Nitration (PA)   | %          | 35          | 49          | <br> |
| Sulfation (PA)   | %          | 51          | 51          | <br> |
| Glycol           | %          | NEG         | NEG         | <br> |
| Fuel             | %          | <1.0        | <1.0        | <br> |
| Silicon          | ppm        | 7           | 4           | <br> |
| Sodium           | ppm        | 6           | 3           | <br> |
| Potassium        | ppm        | 2           | 2           | <br> |
| VOLVO            |            |             |             |      |
| 🤍 WEAR ME        | TALS       |             |             |      |
| Iron             | ppm        | 7           | 7           | <br> |
| Copper           | ppm        | 2           | 101         | <br> |
| Lead             | ppm        | 0           | 4           | <br> |
| Tin              | ppm        | 0           | □ <1        | <br> |
| Aluminum         | ppm        | 5           | 1           | <br> |
| Chromium         | ppm        | <b>□</b> <1 | <1          | <br> |
| Molybdenum       | ppm        | 81          | 53          | <br> |
| Nickel           | ppm        | <b></b> <1  | □ <1        | <br> |
| Titanium         | ppm        | ■ <1        | 0           | <br> |
| Silver           |            |             |             | <br> |
| Manganese        | ppm<br>ppm | <b>□</b> <1 | 2           | <br> |
| Vanadium         | ppm        | <1          | 0           | <br> |
|                  | ppm        |             | U           |      |
| VOLVO            |            |             |             |      |
| V ADDITIVE       | <u> </u>   |             |             |      |
| Calcium          | ppm        | <b>1391</b> | 1088        | <br> |
| Magnesium        | ppm        | 425         | 862         | <br> |
| Zinc             | ppm        | 1227        | 1056        | <br> |
| Phosphorus       | ppm        | 1025        | 834         | <br> |
| Barium           | ppm        | 0           | <1          | <br> |
|                  |            | <b>400</b>  | 11          |      |

## Diagnosis

Resample at the next service interval to monitor. Please specify the brand, type, and viscosity of the oil on your next sample.All component wear rates are normal. There is no indication of any contamination in the oil. The BN result indicates that there is suitable alkalinity remaining in the oil. The condition of the oil is suitable for further service.

## Ferrous Alloys

VOLVO

Report Id: VOLVO0092 [WUSCAR] 06222036 (Generated: 06/27/2024 17:46:31) Rev: 1

Submitted By: TECHNICIAN ACCOUNT Page 2 of 2