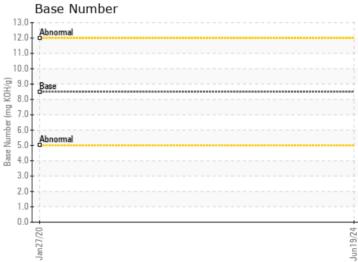

## CONSTRUCTION EQUIPMENT VOLVO A40G 352004 - DIESEL ENGINE

Sample No: VCP0008449

Oil Type: DIESEL ENGINE OIL SAE 40

Job No:

| SAMPLE I         | NFORMATION |             |             |      |
|------------------|------------|-------------|-------------|------|
| Sample Number    |            | VCP0008449  | VCP253986   | <br> |
| Sample Date      |            | 19 Jun 2024 | 27 Jan 2020 | <br> |
| Machine Hours    |            | 1032        | 1032        | <br> |
| Oil Hours        |            | 1032        | 450         | <br> |
| Oil Changed      |            | N/A         | Changed     | <br> |
| Sample Status    |            | NORMAL      | NORMAL      | <br> |
|                  |            |             |             |      |
| VOLVO            |            |             |             |      |
| V OIL CONDI      |            | ÷           | <u>.</u>    |      |
| Visc @ 100°C     | cSt        | <b>13.7</b> | 13.5        | <br> |
| Base Number (BN) | mg KOH/g   | 8.7         |             | <br> |
| Oxidation (PA)   | %          | 51          | 55          | <br> |
|                  |            |             |             |      |
| CONTAMI          |            |             |             | <br> |
|                  | •          | NEC         | NEC         |      |
| Water            | %          | NEG         | NEG         | <br> |
| Soot %           | %          | 0.1         | 0.1         | <br> |
| Nitration (PA)   | %          | 35          | 49          | <br> |
| Sulfation (PA)   | %          | 51          | 51          | <br> |
| Glycol           | %          | NEG         | NEG         | <br> |
| Fuel             | %          | <1.0        | <1.0        | <br> |
| Silicon          | ppm        | 7           | 4           | <br> |
| Sodium           | ppm        | 6           | 3           | <br> |
| Potassium        | ppm        | 2           | 2           | <br> |
| VOLVO            |            |             |             |      |
| 🤍 WEAR ME        | TALS       |             |             |      |
| Iron             | ppm        | 7           | 7           | <br> |
| Copper           | ppm        | 2           | 101         | <br> |
| Lead             | ppm        | 0           | 4           | <br> |
| Tin              | ppm        | 0           | □ <1        | <br> |
| Aluminum         | ppm        | 5           | 1           | <br> |
| Chromium         | ppm        | <b>□</b> <1 | <1          | <br> |
| Molybdenum       | ppm        | 81          | 53          | <br> |
| Nickel           | ppm        | <b></b> <1  | □ <1        | <br> |
| Titanium         | ppm        | ■ <1        | 0           | <br> |
| Silver           |            |             |             | <br> |
| Manganese        | ppm<br>ppm | <b>□</b> <1 | 2           | <br> |
| Vanadium         | ppm        | <1          | 0           | <br> |
|                  | ppm        |             | U           |      |
| VOLVO            |            |             |             |      |
| V ADDITIVE       | <u> </u>   |             |             |      |
| Calcium          | ppm        | <b>1391</b> | 1088        | <br> |
| Magnesium        | ppm        | 425         | 862         | <br> |
| Zinc             | ppm        | 1227        | 1056        | <br> |
| Phosphorus       | ppm        | 1025        | 834         | <br> |
| Barium           | ppm        | 0           | <1          | <br> |
|                  |            | <b>400</b>  | 11          |      |

## Diagnosis

Resample at the next service interval to monitor. Please specify the brand, type, and viscosity of the oil on your next sample.All component wear rates are normal. There is no indication of any contamination in the oil. The BN result indicates that there is suitable alkalinity remaining in the oil. The condition of the oil is suitable for further service.