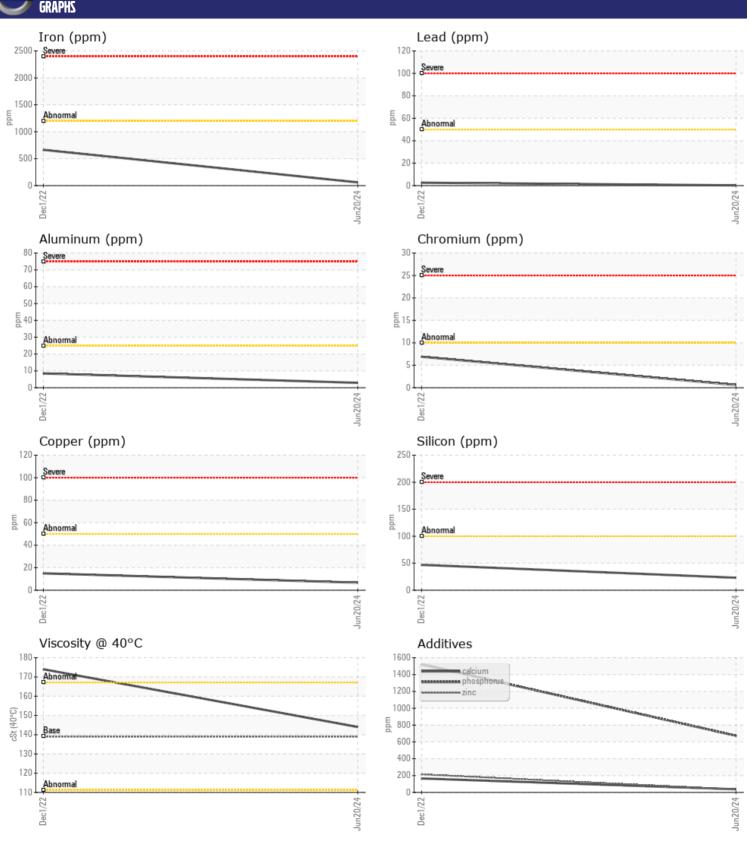

ppm

Job No: 730087 PADNOS

| VOLVO         |                    |               |              |              |
|---------------|--------------------|---------------|--------------|--------------|
| SAMPLE        | <b>INFORMATION</b> |               |              |              |
| Sample Number |                    | VCP453546     | VCP368704    | <br>         |
| Sample Date   |                    | 20 Jun 2024   | 01 Dec 2022  | <br>         |
| Machine Hours |                    | 11524         | 10304        | <br>         |
| Oil Hours     |                    | 1000          | 1200         | <br>         |
| Oil Changed   |                    | Changed       | Changed      | <br>         |
| Sample Status |                    | NORMAL        | SEVERE       | <br>         |
|               |                    |               |              |              |
| VOLVO         | DITION             |               |              |              |
| OIL CON       | DITIUN             |               |              |              |
| Visc @ 40°C   | cSt                | <b>144</b>    | <b>174</b>   | <br>         |
|               |                    |               |              |              |
| LUNTAN        | MINATION           |               |              |              |
| _             |                    |               | A 5.00       | <br><u> </u> |
| Water         | %                  | NEG           | 5.90         | <br>         |
| Silicon       | ppm                | ■23           | <b>4</b> 7   | <br>         |
| Sodium        | ppm                | ■4            | <b>-</b> <1  | <br>         |
| Potassium     | ppm                | <b>■</b> 2    | <b>4</b>     | <br>         |
| VOLVO         |                    |               |              |              |
| WEAR N        | METALS             |               |              |              |
| ron           | ppm                | <b>60</b>     | <b>□</b> 664 | <br>         |
| Copper        | ppm                | <b>□</b> 7    | <b>1</b> 5   | <br>         |
| _ead          | ppm                | <b>-&lt;1</b> | <b>3</b>     | <br>         |
| Гin           | ppm                | <b>■</b> 0    | <b>3</b>     | <br>         |
| Aluminum      | ppm                | <b>■</b> 3    | <b>■</b> 8   | <br>         |
| Chromium      | ppm                | <b>■</b> <1   | <b>7</b>     | <br>         |
| Molybdenum    | ppm                | <b>2</b>      | <b>3</b>     | <br>         |
| Nickel        | ppm                | <b>■</b> <1   | 1            | <br>         |
| Гitanium      | ppm                | <1            | <1           | <br>         |
| Silver        | ppm                | 0             | 0            | <br>         |
| Manganese     | ppm                | <b>-</b> <1   | <b>5</b>     | <br>         |
| /anadium      | ppm                | 0             | <1           | <br>         |
|               |                    |               |              |              |
| VOLVO         | IFC                |               |              |              |
| ADDITIV       | VEZ.               |               |              |              |
| Calcium       | ppm                | <b>■</b> 37   | □166         | <br>         |
| Magnesium     | ppm                | <b>10</b>     | <b>2</b> 5   | <br>         |
| Zinc          | ppm                | ■35           | <b>214</b>   | <br>         |
| Phosphorus    | ppm                | <b>673</b>    | □1521        | <br>         |
| Barium        | ppm                | <b>0</b>      | <b>0</b>     | <br>         |
| n             |                    |               | T 101        |              |

## Diagnosis

Resample at the next service interval to monitor.All component wear rates are normal. There is no indication of any contamination in the oil. The condition of the oil is acceptable for the time in service.