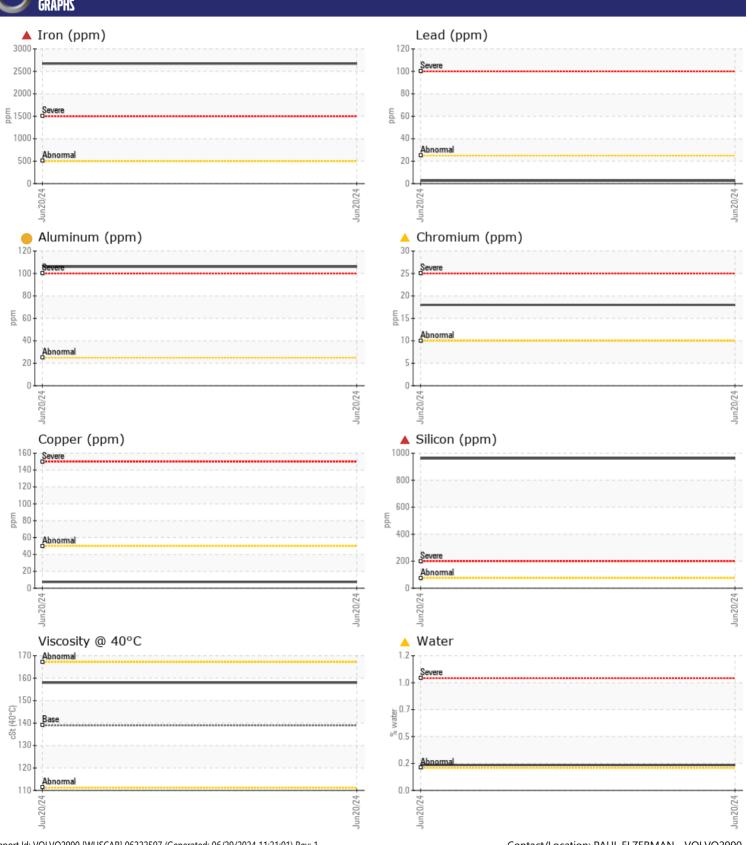

## **CONSTRUCTION EQUIPMENT**

730087 PADNOS VOLVO EC220D 210528 - REAR RIGHT FINAL DR

Sample No: VCP453550

Oil Type: VOLVO PREMIUM GEAR OIL 80W-90 GL-5

**Job No:** 730087 PADNOS

| SAMPL         | E INFORMATIO | N            |      |  |
|---------------|--------------|--------------|------|--|
| Sample Number |              | VCP453550    | <br> |  |
| Sample Date   |              | 20 Jun 2024  | <br> |  |
| Machine Hours |              | 11524        | <br> |  |
| Oil Hours     |              | 2000         | <br> |  |
| Oil Changed   |              | Changed      | <br> |  |
| Sample Status |              | SEVERE       | <br> |  |
|               |              | 0202112      |      |  |
| VOLVO         | IDITION      |              |      |  |
| OIL CON       | IDITION      |              |      |  |
| Visc @ 40°C   | cSt          | <b>158</b>   | <br> |  |
|               |              |              |      |  |
| TONTA         | MINATION     |              |      |  |
| _             | %            | 0.226        |      |  |
| Water         |              |              | <br> |  |
| Silicon       | ppm          | <b>▲</b> 961 | <br> |  |
| Sodium        | ppm          | <b>29</b>    | <br> |  |
| Potassium     | ppm          | <b>■</b> 41  | <br> |  |
| VOLVO         |              |              |      |  |
| WEAR I        | METALS       |              |      |  |
| Iron          | ppm          | <b>2673</b>  | <br> |  |
| Copper        | ppm          | <b>7</b>     | <br> |  |
| Lead          | ppm          | <u> </u>     | <br> |  |
| Tin           | ppm          | ■0           | <br> |  |
| Aluminum      | ppm          | <u> </u>     | <br> |  |
| Chromium      | ppm          | <b>1</b> 8   | <br> |  |
| Molybdenum    | ppm          | <b>3</b>     | <br> |  |
| Nickel        | ppm          | 3            | <br> |  |
| Titanium      | ppm          | 6            | <br> |  |
| Silver        | ppm          | 0            | <br> |  |
| Manganese     | ppm          | <b>1</b> 6   | <br> |  |
| Vanadium      | ppm          | <1           | <br> |  |
|               |              |              |      |  |
| ADDITIV       | VEC          |              |      |  |
| ADDITIV       | 11=7         |              |      |  |
| Calcium       | ppm          | ■ 389        | <br> |  |
| Magnesium     | ppm          | ■94          | <br> |  |
| Zinc          | ppm          | ■28          | <br> |  |
| Phosphorus    | ppm          | <b>1807</b>  | <br> |  |
| Barium        | ppm          | <b></b>      | <br> |  |
| Boron         | ppm          | <b>135</b>   | <br> |  |

## Diagnosis

We advise that you check all areas where dirt can enter the system. The oil change at the time of sampling has been noted. We advise that you inspect for the source(s) of wear. We recommend an early resample to monitor this condition. Gear wear is indicated. There is a light concentration of water present in the oil. Elemental levels of silicon (Si) and aluminum (Al) indicate aluminasilicate (coarse dirt) ingress. The oil is no longer serviceable due to the presence of contaminants.