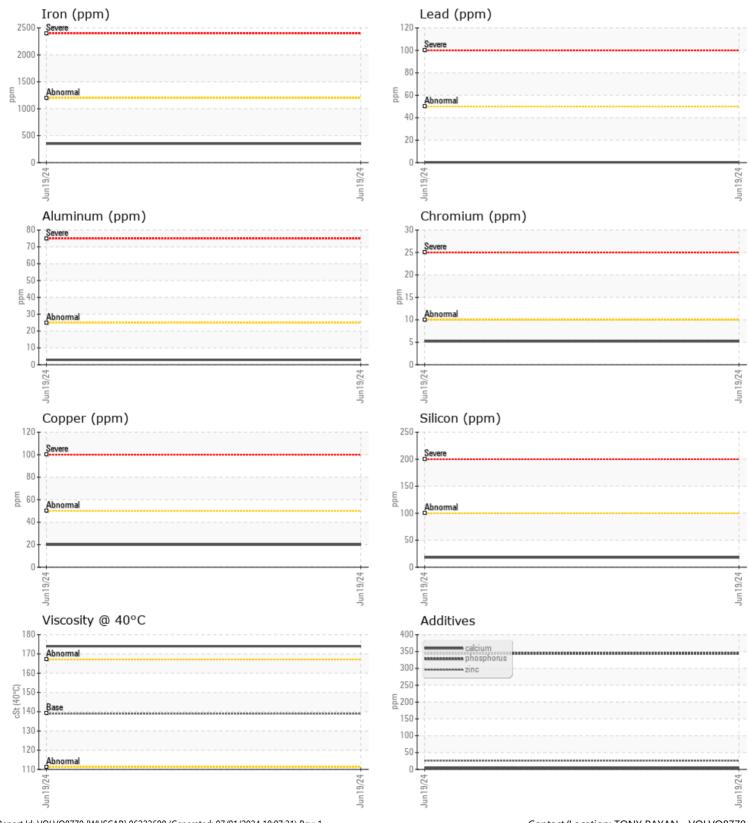

CONSTRUCTION EQUIPMENT SW-36287-2 GRANT MAK VOLVO EC480E 315181 - RIGHT SWING D

Sample No: VCP454090

VOLVO

Oil Type: VOLVO PREMIUM GEAR OIL 80W-90 GL-5

Job No: **SW-36287-2 GRANT MAK** 

| VOLVO         |               |              |  |  |  | _                                                                         |
|---------------|---------------|--------------|--|--|--|---------------------------------------------------------------------------|
|               | E INFORMATION | l            |  |  |  |                                                                           |
| Sample Number |               | VCP454090    |  |  |  | •                                                                         |
| Sample Date   |               | 19 Jun 2024  |  |  |  | ARNOLD MACHINERY COMPANY                                                  |
| Machine Hours |               | 2065         |  |  |  | 2975 WEST 2100 SOUTH                                                      |
| Oil Hours     |               | 2065         |  |  |  | SALT LAKE CITY, UT                                                        |
| Oil Changed   |               | Changed      |  |  |  | US 84119                                                                  |
| Sample Status |               | NORMAL       |  |  |  | Contact: TONY PAYAN                                                       |
|               |               |              |  |  |  | tpayan@arnoldmachinery.com                                                |
| VOLVO         |               |              |  |  |  | T: (801)972-4000                                                          |
| V OIL CON     |               |              |  |  |  | F: (801)975-9434                                                          |
| Visc @ 40°C   | cSt           | <b>174</b>   |  |  |  |                                                                           |
| VOLVO         |               |              |  |  |  | Diagnosis                                                                 |
|               |               |              |  |  |  |                                                                           |
| Water         | %             | NEG          |  |  |  | Resample at the next service interval to monitor.All component wear rates |
| Silicon       | ppm           | 18           |  |  |  | are normal. There is no indication of                                     |
| Sodium        | ppm           | <b>1</b>     |  |  |  | any contamination in the oil. The                                         |
| Potassium     | ppm           | <b>1</b>     |  |  |  | condition of the oil is acceptable for                                    |
|               |               |              |  |  |  | the time in service.                                                      |
| VOLVO         |               |              |  |  |  |                                                                           |
| WEAR I        | METALS        |              |  |  |  |                                                                           |
| Iron          | ppm           | 351          |  |  |  |                                                                           |
| Copper        | ppm           | 20           |  |  |  |                                                                           |
| Lead          | ppm           | <b>  </b> <1 |  |  |  |                                                                           |
| Tin           | ppm           | 0            |  |  |  |                                                                           |
| Aluminum      | ppm           | 3            |  |  |  |                                                                           |
| Chromium      | ppm           | 5            |  |  |  |                                                                           |
| Molybdenum    | ppm           | <b>  </b> <1 |  |  |  |                                                                           |
| Nickel        | ppm           | <b></b> <1   |  |  |  |                                                                           |
| Titanium      | ppm           | <1           |  |  |  |                                                                           |
| Silver        | ppm           | 0            |  |  |  |                                                                           |
| Manganese     | ppm           | 5            |  |  |  |                                                                           |
| Vanadium      | ppm           | 0            |  |  |  |                                                                           |
| VOLVO         |               |              |  |  |  |                                                                           |
| ADDITI        | VES           |              |  |  |  |                                                                           |
| Calcium       | ppm           | 4            |  |  |  | •                                                                         |
| Magnesium     | ppm           | 2            |  |  |  |                                                                           |
| Zinc          | ppm           | 26           |  |  |  |                                                                           |
| Phosphorus    | ppm           | 344          |  |  |  |                                                                           |
| Barium        | ppm           | 4            |  |  |  |                                                                           |
| Boron         | ppm           | 0            |  |  |  |                                                                           |
|               |               |              |  |  |  |                                                                           |