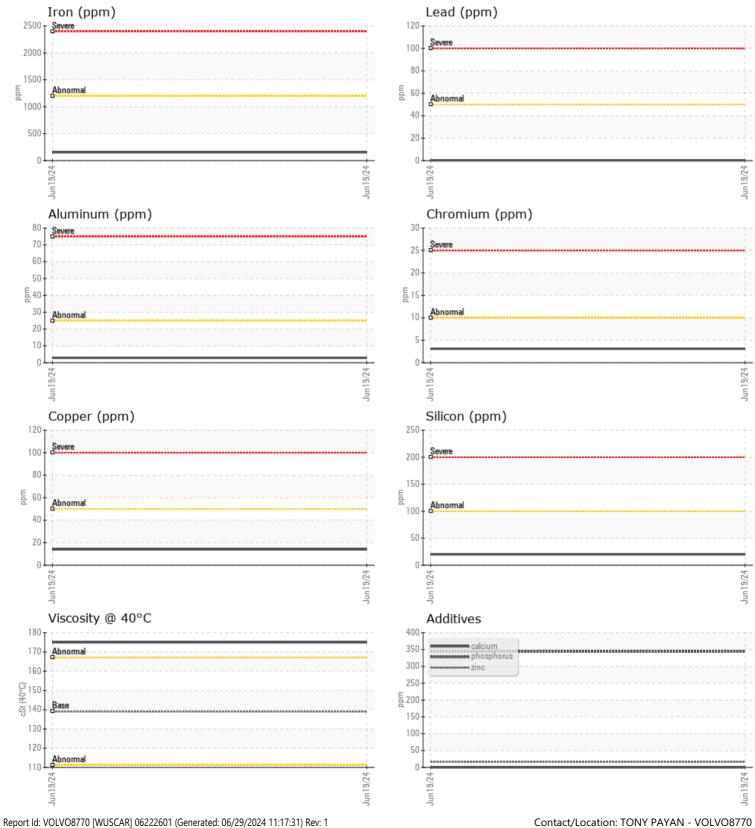

CONSTRUCTION EQUIPMENT SW-36287-2 GRANT MAK VOLVO EC480E 315181 - LEFTSWING DR

Sample No: VCP454034

VOLVO

Oil Type: VOLVO PREMIUM GEAR OIL 80W-90 GL-5

Job No: **SW-36287-2 GRANT MAK** 

| VOLVO         |               |              |      |            |                                        |
|---------------|---------------|--------------|------|------------|----------------------------------------|
| SAMPLI        | E INFORMATION |              |      |            |                                        |
| Sample Number | -             | VCP454034    | <br> |            |                                        |
| Sample Date   |               | 19 Jun 2024  | <br> |            | ARNOLD MACHINERY COMPANY               |
| Machine Hours |               | 2065         | <br> |            | 2975 WEST 2100 SOUTH                   |
| Oil Hours     |               | 2065         | <br> |            | SALT LAKE CITY, UT                     |
| Oil Changed   |               | Changed      | <br> |            | US 84119                               |
| Sample Status |               | NORMAL       | <br> |            | Contact: TONY PAYAN                    |
|               |               |              |      |            | tpayan@arnoldmachinery.com             |
| OIL CON       |               |              |      |            | T: (801)972-4000                       |
|               |               | · ·          |      | <u>.</u> . | F: (801)975-9434                       |
| Visc @ 40°C   | cSt           | <b>175</b>   | <br> |            |                                        |
| VOLVO         |               |              |      |            | Diagnosis                              |
| CONTAN        | MINATION      |              |      |            | Resample at the next service interval  |
| Water         | %             | NEG          | <br> |            | to monitor.All component wear rates    |
| Silicon       | ppm           | 20           | <br> |            | are normal. There is no indication of  |
| Sodium        | ppm           |              | <br> |            | any contamination in the oil. The      |
| Potassium     | ppm           | <b>1</b>     | <br> |            | condition of the oil is acceptable for |
|               |               | _            |      |            | the time in service.                   |
| VOLVO         |               |              |      |            |                                        |
| WEAR N        | METALS        |              |      |            |                                        |
| Iron          | ppm           | <b>155</b>   | <br> |            |                                        |
| Copper        | ppm           | <b>1</b> 4   | <br> |            |                                        |
| Lead          | ppm           | <b>  </b> <1 | <br> |            |                                        |
| Tin           | ppm           | <b>■</b> <1  | <br> |            |                                        |
| Aluminum      | ppm           | 3            | <br> |            |                                        |
| Chromium      | ppm           | 3            | <br> |            |                                        |
| Molybdenum    | ppm           | <b>  </b> <1 | <br> |            |                                        |
| Nickel        | ppm           | <b>  </b> <1 | <br> |            |                                        |
| Titanium      | ppm           | <1           | <br> |            |                                        |
| Silver        | ppm           | 0            | <br> |            |                                        |
| Manganese     | ppm           | 3            | <br> |            |                                        |
| Vanadium      | ppm           | 0            | <br> |            |                                        |
| VOLVO         |               |              | <br> |            |                                        |
|               | VES           |              |      |            |                                        |
| Calcium       | ppm           | 0            | <br> |            |                                        |
| Magnesium     | ppm           | <1           | <br> |            |                                        |
| Zinc          | ppm           | <b>1</b> 6   | <br> |            |                                        |
| Phosphorus    | ppm           | 344          | <br> |            |                                        |
| Barium        | ppm           | 4            | <br> |            |                                        |
| Boron         | ppm           | 0            | <br> |            |                                        |
|               |               |              |      |            |                                        |

## **CONSTRUCTION EQUIPMENT**

GRAPHS

VOLVO