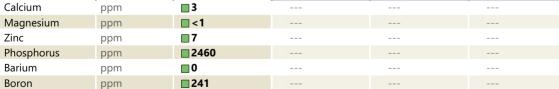

#### SAMPLE INFORMATION VCP433029 Sample Number Sample Date 17 Jun 2024 Machine Hours 4110 Oil Hours 0 Oil Changed Changed NORMAL Sample Status **OIL CONDITION** F: Visc @ 40°C cSt 50.2 CONTAMINATION Water % NEG Silicon 6 ppm Sodium 1 🔲 ppm Potassium ppm 2 WEAR METALS Iron ppm 113 Copper ppm **1** Lead ppm **||** <1 Tin ppm 0 🔲 Aluminum ppm 3 Chromium 2 ppm Molybdenum ppm 2 Nickel ■ <1 ppm Titanium <1 ppm Silver 0 ppm Manganese ppm 4 Vanadium ppm 0 01 **ADDITIVES**