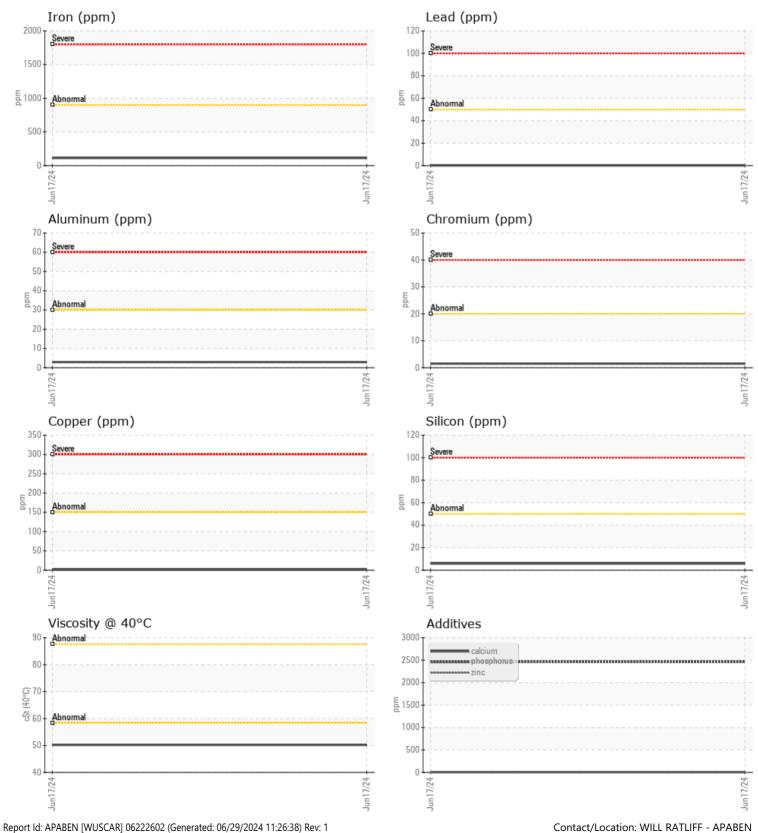

#### SAMPLE INFORMATION VCP433029 Sample Number Sample Date 17 Jun 2024 Machine Hours 4110 Oil Hours 0 Oil Changed Changed NORMAL Sample Status **OIL CONDITION** F: Visc @ 40°C cSt 50.2 CONTAMINATION Water % NEG Silicon 6 ppm Sodium 1 🔲 ppm Potassium ppm 2 WEAR METALS Iron ppm 113 Copper ppm **1** Lead ppm **||** <1 Tin ppm 0 🔲 Aluminum ppm 3 Chromium 2 ppm Molybdenum ppm 2 Nickel ■ <1 ppm Titanium <1 ppm Silver 0 ppm Manganese ppm 4 Vanadium ppm 0 01 **ADDITIVES**

### Diagnosis

Resample at the next service interval to monitor.All component wear rates are normal. There is no indication of any contamination in the oil. The condition of the oil is acceptable for the time in service.