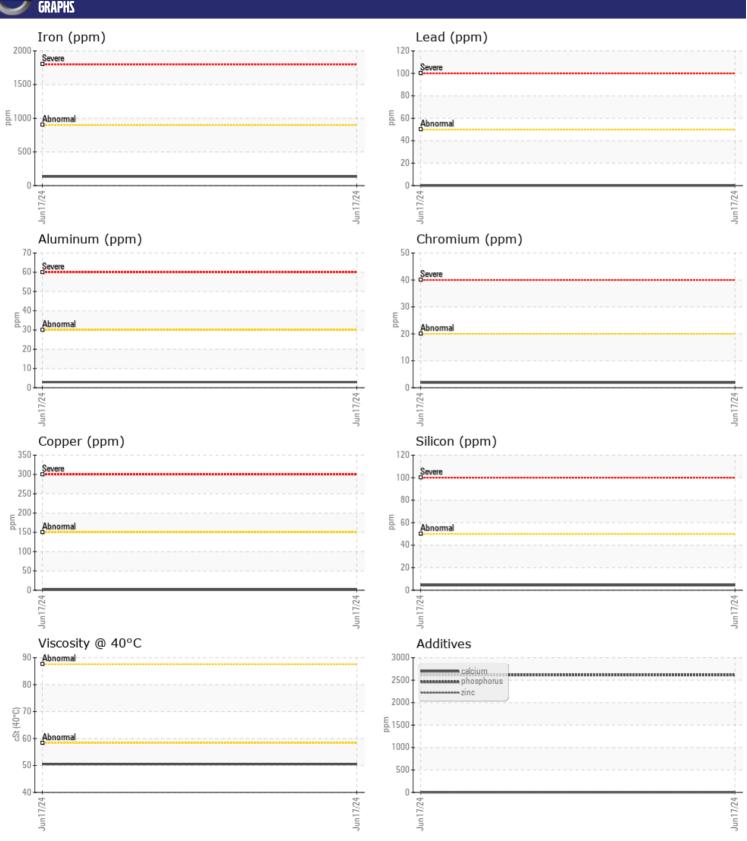

## CONSTRUCTION EQUIPMENT X18706 VOLVO A40G 353135 - REAR AXLE

Sample No: VCP433025

Oil Type: VOLVO SUPER GEAR OIL 75W-80-GO102

**Job No:** X18706

| SAMPLE        | INFORMATIO    | N             |      |  |
|---------------|---------------|---------------|------|--|
| Sample Number |               | VCP433025     | <br> |  |
| Sample Date   |               | 17 Jun 2024   | <br> |  |
| Machine Hours |               | 4110          | <br> |  |
| Oil Hours     |               | 0             | <br> |  |
| Oil Changed   |               | Changed       | <br> |  |
| Sample Status |               | NORMAL        | <br> |  |
|               |               | -             |      |  |
| VOLVO         | DITION        |               |      |  |
| OIL CON       |               |               |      |  |
| Visc @ 40°C   | cSt           | <b>50.5</b>   | <br> |  |
| VOLVO         |               |               |      |  |
| CONTAN        | INATION       |               |      |  |
| Water         | %             | NEG           | <br> |  |
| Silicon       |               | <b>14</b> 2   | <br> |  |
| Sodium        | ppm           | <b>2</b>      | <br> |  |
| Potassium     | ppm           | <b>2</b>      | <br> |  |
| rotassium     | ррпп          |               |      |  |
| VOLVO         |               |               |      |  |
| WEAR M        | <b>TETALS</b> |               |      |  |
| Iron          | ppm           | <b>134</b>    | <br> |  |
| Copper        | ppm           | <b>■</b> 1    | <br> |  |
| Lead          | ppm           | <b>0</b>      | <br> |  |
| Tin           | ppm           | <b>■</b> 0    | <br> |  |
| Aluminum      | ppm           | <b>■</b> 3    | <br> |  |
| Chromium      | ppm           | <b>2</b>      | <br> |  |
| Molybdenum    | ppm           | <b>2</b>      | <br> |  |
| Nickel        | ppm           | <b>■&lt;1</b> | <br> |  |
| Titanium      | ppm           | <1            | <br> |  |
| Silver        | ppm           | 0             | <br> |  |
| Manganese     | ppm           | <b>5</b>      | <br> |  |
| Vanadium      | ppm           | 0             | <br> |  |
| VOLVO         |               |               | <br> |  |
| ADDITIV       | ZES           |               |      |  |
| Calcium       | ppm           | <u> </u>      | <br> |  |
| Magnesium     | ppm           | ■ < 1         | <br> |  |
| Zinc          | ppm           | <b>1</b> 6    | <br> |  |
| Phosphorus    | ppm           | <b>2613</b>   | <br> |  |
| Barium        | ppm           | <b>0</b>      | <br> |  |
| Boron         | ppm           | 252           | <br> |  |
| DOTOIT        | ppili         | £J£           |      |  |

## Diagnosis

Resample at the next service interval to monitor. All component wear rates are normal. There is no indication of any contamination in the oil. The condition of the oil is acceptable for the time in service.