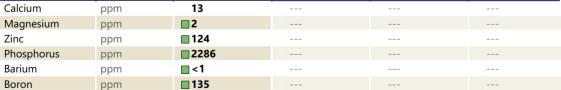

#### SAMPLE INFORMATION VCP433027 Sample Number Sample Date 17 Jun 2024 Machine Hours 4110 Oil Hours 0 Oil Changed Changed NORMAL Sample Status **OIL CONDITION** F: Visc @ 40°C cSt 48.3 CONTAMINATION Water % NEG 46 Silicon ppm Sodium 7 ppm Potassium ppm 5 WEAR METALS 393 Iron ppm Copper ppm 15 Lead ppm **||** <1 Tin ppm 0 Aluminum ppm 3 Chromium **4** ppm Molybdenum ppm 14 Nickel 2 ppm Titanium <1 ppm Silver 0 ppm Manganese ppm 6 Vanadium ppm 0 01 **ADDITIVES**