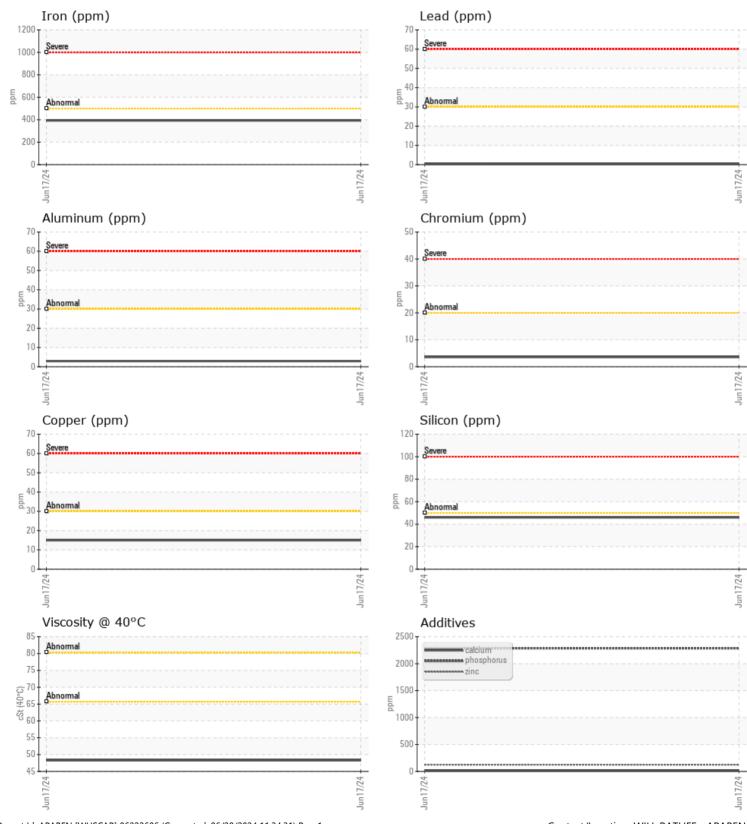

# **CONSTRUCTION EQUIPMENT**

GRAPHS

VOLVO

Report Id: APABEN [WUSCAR] 06222606 (Generated: 06/28/2024 11:34:31) Rev: 1

Contact/Location: WILL RATLIFF - APABEN