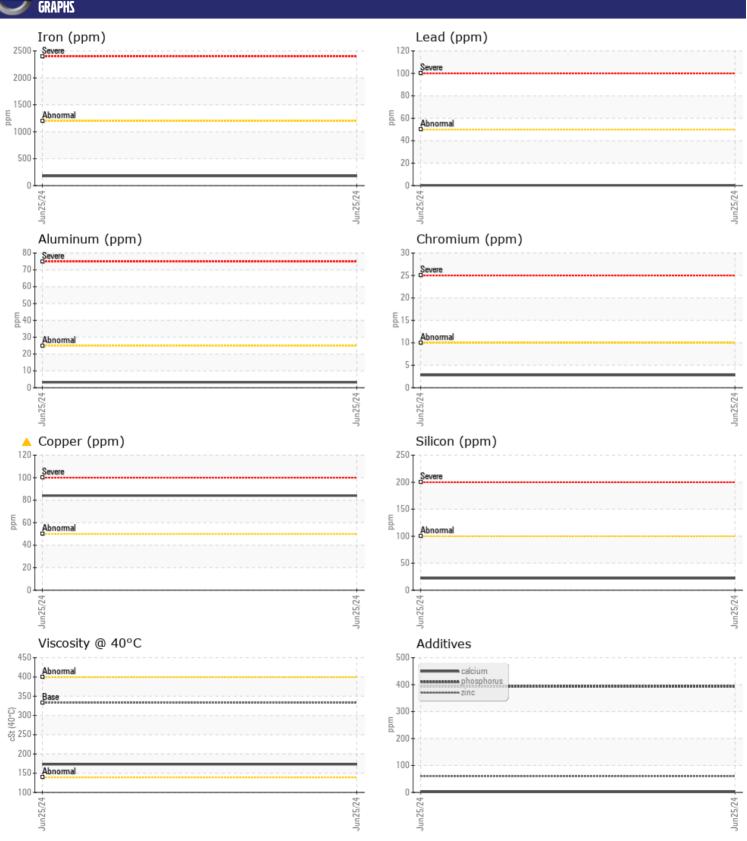

# **CONSTRUCTION EQUIPMENT**589948-20 VOLVO EC220 315909 - SWING DRIVE

Sample No: VCP439098

Oil Type: VOLVO PREMIUM GEAR OIL 85W-140 GL-5

**Job No:** 589948-20

| VOLVO         | · INFORMATIO | N             |      |  |
|---------------|--------------|---------------|------|--|
|               | INFORMATIO   | N             |      |  |
| Sample Number |              | VCP439098     | <br> |  |
| Sample Date   |              | 25 Jun 2024   | <br> |  |
| Machine Hours |              | 1238          | <br> |  |
| Oil Hours     |              | 1238          | <br> |  |
| Oil Changed   |              | Changed       | <br> |  |
| Sample Status |              | ABNORMAL      | <br> |  |
|               |              |               |      |  |
| OIL CON       | DITION       |               |      |  |
| Visc @ 40°C   | cSt          | <b>173</b>    | <br> |  |
|               |              |               |      |  |
| CONTAI        | MINATION     |               |      |  |
|               |              |               |      |  |
| Water         | %            | NEG           | <br> |  |
| Silicon       | ppm          | <b>22</b>     | <br> |  |
| Sodium        | ppm          | ■2            | <br> |  |
| Potassium     | ppm          | <b>1</b>      | <br> |  |
| VOLVO         |              |               |      |  |
| WEAR N        | METALS       |               |      |  |
| Iron          | ppm          | <b>178</b>    | <br> |  |
| Copper        | ppm          | <u>^</u> 84   | <br> |  |
| Lead          | ppm          | <b>-&lt;1</b> | <br> |  |
| Tin           | ppm          | <b>■</b> 0    | <br> |  |
| Aluminum      | ppm          | <b>■</b> 3    | <br> |  |
| Chromium      | ppm          | <b>■</b> 3    | <br> |  |
| Molybdenum    | ppm          | <b>1</b>      | <br> |  |
| Nickel        | ppm          | <b>-&lt;1</b> | <br> |  |
| Titanium      | ppm          | <1            | <br> |  |
| Silver        | ppm          | 0             | <br> |  |
| Manganese     | ppm          | <b>7</b>      | <br> |  |
| Vanadium      | ppm          | 0             | <br> |  |
|               |              |               |      |  |
| ADDITIV       | IES          |               |      |  |
| Calcium       | ppm          | <b>2</b>      | <br> |  |
| Magnesium     | ppm          | <u> </u>      | <br> |  |
| Zinc          | ppm          | <b>■</b> 60   | <br> |  |
| Phosphorus    | ppm          | ■393          | <br> |  |
| Barium        | ppm          | <b>2</b>      | <br> |  |
| Boron         | ppm          | <b>■</b> 6    | <br> |  |
|               | P   P        |               |      |  |

### Diagnosis

The oil change at the time of sampling has been noted. No corrective action is recommended at this time. Resample at the next service interval to monitor. The copper level is abnormal. All other metal levels are typical for a new component breaking in. There is no indication of any contamination in the oil. The condition of the oil is acceptable for the time in service.