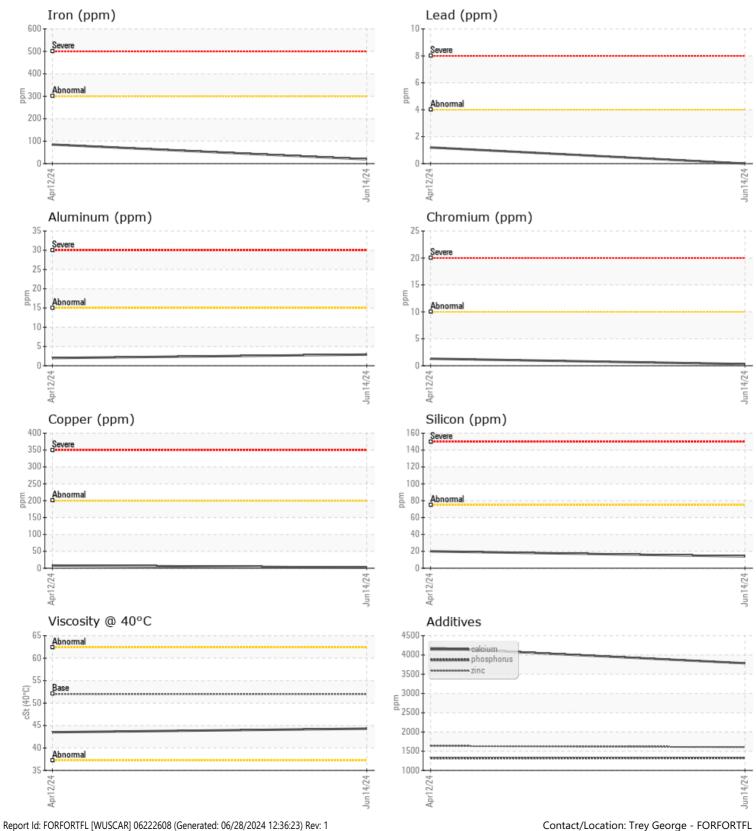

## SAMPLE INFORMATION VCP44585 Sample Number VCP446387 Sample Date 14 Jun 2024 12 Apr 2024 Machine Hours 14969 14537 Oil Hours 0 0 Oil Changed Not Changd Changed NORMAL NORMAL Sample Status **OIL CONDITION** Visc @ 40°C cSt 44.3 43.5 CONTAMINATION Water % NEG NEG 20 Silicon ppm 14 Sodium **||** <1 0 ppm Potassium ppm 1 2 WEAR METALS Iron ppm 19 85 Copper ppm 2 8 Lead ppm 0 🔲 1 Tin ppm 0 🔲 2 Aluminum ppm 3 2 Chromium **||** <1 1 ppm Molybdenum ppm 3 2 Nickel ■ <1 Π1 ppm Titanium <1 <1 ppm Silver 0 0 ppm Manganese ppm <1 2 Vanadium ppm 0 < 1

| ADDITIVES  |     |             |      |  |  |  |
|------------|-----|-------------|------|--|--|--|
| Calcium    | ppm | 3784        | 4185 |  |  |  |
| Magnesium  | ppm | 46          | 26   |  |  |  |
| Zinc       | ppm | <b>1604</b> | 1635 |  |  |  |
| Phosphorus | ppm | 1323        | 1318 |  |  |  |
| Barium     | ppm | 0           | 1    |  |  |  |
| Boron      | ppm | 132         | 175  |  |  |  |

## Diagnosis

Resample at the next service interval to monitor.All component wear rates are normal. There is no indication of any contamination in the oil. The condition of the oil is acceptable for the time in service.

## **CONSTRUCTION EQUIPMENT**

GRAPHS

VOLVO

Contact/Location: Trey George - FORFORTFL