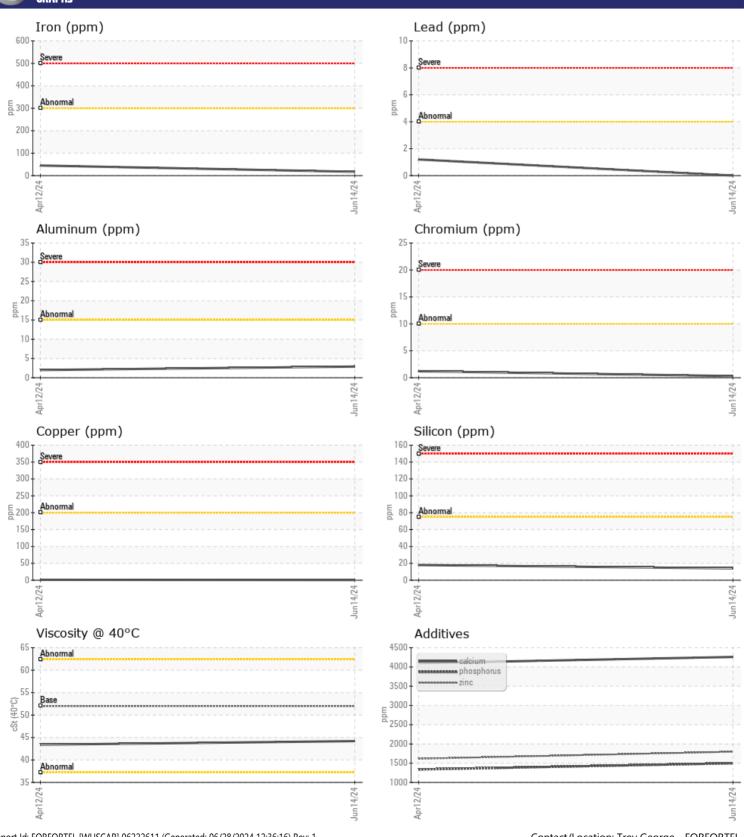

# CONSTRUCTION EQUIPMENT 587216 VOLVO L90H 624518 - FRONT AXLE

**Sample No:** VCP45457469

Oil Type: VOLVO WET BRAKE TRANSAXLE OIL

**Job No:** 587216

| VOLVO         |               |                  |               |      |
|---------------|---------------|------------------|---------------|------|
| SAMPLI SAMPLI | E INFORMATION |                  |               |      |
| Sample Number | -             | VCP45457469      | VCP446385     | <br> |
| Sample Date   |               | 14 Jun 2024      | 12 Apr 2024   | <br> |
| Machine Hours |               | 14969            | 14537         | <br> |
| Oil Hours     |               | 0                | 0             | <br> |
| Oil Changed   |               | Not Changd       | Changed       | <br> |
| Sample Status |               | NORMAL           | NORMAL        | <br> |
|               |               |                  |               |      |
| OIL CON       | INITION       |                  |               |      |
|               |               | - 44.2           | - 12 4        |      |
| Visc @ 40°C   | cSt           | <b>44.2</b>      | <b>43.4</b>   | <br> |
| VOLVO         |               |                  |               |      |
| CONTAI        | MINATION      |                  |               |      |
| Water         | %             | NEG              | NEG           | <br> |
| Silicon       | ppm           | <b>14</b>        | <b>1</b> 8    | <br> |
| Sodium        | ppm           | <b>1</b>         | <b>1</b> <1   | <br> |
| Potassium     | ppm           | <u> </u>         | <u></u>       | <br> |
|               | 1-1-          | _                |               |      |
| VOLVO         | AFTAL C       |                  |               |      |
| WEAR          | METALS        |                  |               |      |
| Iron          | ppm           | <b>17</b>        | <b>4</b> 5    | <br> |
| Copper        | ppm           | <b>■&lt;1</b>    | <b>1</b>      | <br> |
| Lead          | ppm           | <b>■</b> 0       | <b>1</b>      | <br> |
| Tin           | ppm           | ■0               | <b></b>       | <br> |
| Aluminum      | ppm           | ■3               | <b>2</b>      | <br> |
| Chromium      | ppm           | <b>■&lt;1</b>    | <b>1</b>      | <br> |
| Molybdenum    | ppm           | ■3               | <b>3</b>      | <br> |
| Nickel        | ppm           | <b>■</b> <1      | <b>-</b> <1   | <br> |
| Titanium      | ppm           | <1               | <1            | <br> |
| Silver        | ppm           | 0                | 0             | <br> |
| Manganese     | ppm           | <b></b>          | <b>2</b>      | <br> |
| Vanadium      | ppm           | 0                | <1            | <br> |
| VOLVO         |               |                  |               |      |
| ADDITIV       | VES           |                  |               |      |
| Calcium       | ppm           | <b>4260</b>      | <b>□</b> 4099 | <br> |
| Magnesium     | ррт           | 54               | 24            | <br> |
| Zinc          | ppm           | ■1797            | □ 1614        | <br> |
| Phosphorus    | ppm           | ■ 1/97<br>■ 1497 | 1336          | <br> |
| Barium        | ppm           | <b>0</b>         | 1330          | <br> |
| Boron         | ppm           | ■146             | 179           | <br> |
|               |               |                  |               |      |

### Diagnosis

Resample at the next service interval to monitor. All component wear rates are normal. There is no indication of any contamination in the oil. The condition of the oil is acceptable for the time in service.