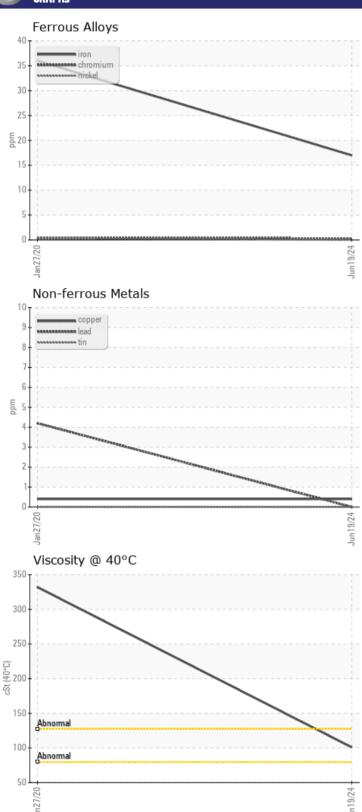

# CONSTRUCTION EQUIPMENT VOLVO A40G 352004 - REAR AXLE

Sample No: VCP0008446
Oil Type: NOT GIVEN

Job No:

| SAMPLE        | E INFORMATIO | N             |                    |      |
|---------------|--------------|---------------|--------------------|------|
| Sample Number |              | VCP0008446    | VCP265479          | <br> |
| Sample Date   |              | 19 Jun 2024   | 27 Jan 2020        | <br> |
| Machine Hours |              | 1032          | 1032               | <br> |
| Oil Hours     |              | 1032          | 1032               | <br> |
| Oil Changed   |              | N/A           | Changed            | <br> |
| Sample Status |              | NORMAL        | ABNORMAL           | <br> |
|               |              |               | , 151 101 11111112 |      |
| VOLVO         | DITION       |               |                    |      |
| OIL CON       | DITION       |               |                    |      |
| Visc @ 40°C   | cSt          | <b>101</b>    | 332                | <br> |
|               |              |               |                    |      |
| TOLVO         | MINATION     |               |                    |      |
| Water         | %            | NEG           | NEG                | <br> |
|               |              |               |                    |      |
| Silicon       | ppm          | <b>4</b>      | 5                  | <br> |
| Sodium        | ppm          | <b>□</b> <1   | 0                  | <br> |
| Potassium     | ppm          | <b>■</b> 1    | <b>0</b>           | <br> |
| VOLVO         |              |               |                    |      |
| WEAR N        | METALS       |               |                    |      |
| Iron          | ppm          | <b>17</b>     | <b>□</b> 36        | <br> |
| Copper        | ppm          | <1            | <b>-</b> <1        | <br> |
| Lead          | ppm          | <b>0</b>      | <b>4</b>           | <br> |
| Tin           | ppm          | <b>0</b>      | 0                  | <br> |
| Aluminum      | ppm          | <b>■</b> 3    | <u></u> <1         | <br> |
| Chromium      | ppm          | <b>■&lt;1</b> | <b>-</b> <1        | <br> |
| Molybdenum    | ppm          | 1             | <1                 | <br> |
| Nickel        | ppm          | <b>■</b> 0    | <b>-</b> <1        | <br> |
| Titanium      | ppm          | <1            | 0                  | <br> |
| Silver        | ppm          | 0             | <1                 | <br> |
| Manganese     | ppm          | <1            | 2                  | <br> |
| Vanadium      | ppm          | 0             | <1                 | <br> |
|               |              |               |                    |      |
| ADDITIV       | VES          |               |                    |      |
| Calcium       | ppm          | 12            | 7                  | <br> |
| Magnesium     | ppm          | 10            | 0                  | <br> |
| Zinc          | ppm          | 14            | 5                  | <br> |
| Phosphorus    | ppm          | 554           | 721                | <br> |
| Barium        | ppm          | 0             | 0                  | <br> |
| Boron         | ppm          | 33            | 134                | <br> |
| 20.011        | PPIII        |               | 101                |      |

## Diagnosis

Resample at the next service interval to monitor. Please specify the brand, type, and viscosity of the oil on your next sample.All component wear rates are normal. There is no indication of any contamination in the oil. The condition of the oil is acceptable for the time in service.