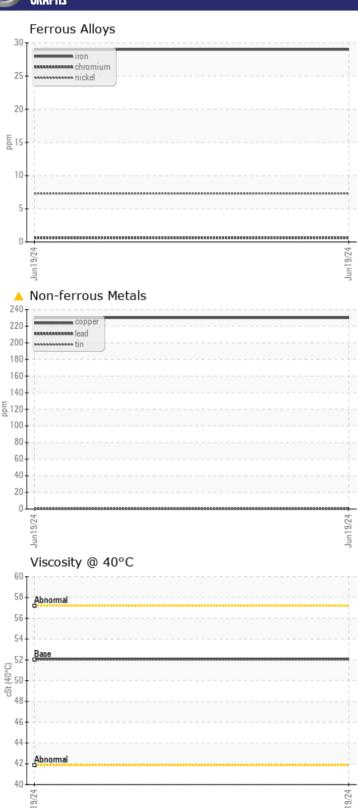

# CONSTRUCTION EQUIPMENT VOLVO A45G 352344 - BRAKE COOLING SYSTEM

Sample No: VCP0008175

Oil Type: VOLVO WET BRAKE TRANSAXLE OIL

Job No:

| VOLVO SAMPIF  | INFORMATIO | N             |      |  |
|---------------|------------|---------------|------|--|
| Sample Number |            | VCP0008175    | <br> |  |
| Sample Number |            | 19 Jun 2024   | <br> |  |
| Machine Hours |            | 0             | <br> |  |
| Oil Hours     |            | 0             | <br> |  |
| Oil Changed   |            | N/A           | <br> |  |
|               |            | ABNORMAL      | <br> |  |
| Sample Status |            | ADNORWAL      | <br> |  |
| VOLVO         |            |               |      |  |
| OIL CON       | DITION     |               |      |  |
| Visc @ 40°C   | cSt        | <b>52.1</b>   | <br> |  |
|               |            |               |      |  |
| VOLVO         | AIN A TION |               |      |  |
| LUNIAN        | MINATION   |               | <br> |  |
| Water         | %          | NEG           | <br> |  |
| Silicon       | ppm        | ■17           | <br> |  |
| Sodium        | ppm        | <b>7</b>      | <br> |  |
| Potassium     | ppm        | <b>■</b> 2    | <br> |  |
|               |            |               |      |  |
| WEAR N        | AETAI C    |               |      |  |
| _             |            |               |      |  |
| Iron          | ppm        | <b>■</b> 29   | <br> |  |
| Copper        | ppm        | <u>▲</u> 230  | <br> |  |
| Lead          | ppm        | <b></b>       | <br> |  |
| Tin           | ppm        | ■0            | <br> |  |
| Aluminum      | ppm        | ■3            | <br> |  |
| Chromium      | ppm        | <b>■</b> <1   | <br> |  |
| Molybdenum    | ppm        | <b></b>       | <br> |  |
| Nickel        | ppm        | <b>■7</b>     | <br> |  |
| Titanium      | ppm        | <1            | <br> |  |
| Silver        | ppm        | 0             | <br> |  |
| Manganese     | ppm        | ■1            | <br> |  |
| Vanadium      | ppm        | 0             | <br> |  |
| VOLVO         |            |               | <br> |  |
| ADDITIV       | /FS        |               |      |  |
| _             |            | 2067          | <br> |  |
| Calcium       | ppm        | 2967          |      |  |
| Magnesium     | ppm        | <b>9</b>      |      |  |
| Zinc          | ppm        | <b>■</b> 1376 | <br> |  |
| Phosphorus    | ppm        | <b>1283</b>   | <br> |  |
| Barium        | ppm        | <b>0</b>      | <br> |  |
| Boron         | ppm        | ■98           | <br> |  |

## Diagnosis

No corrective action is recommended at this time. Resample at the next service interval to monitor. The copper level is abnormal. All other component wear rates are normal. There is no indication of any contamination in the fluid. The condition of the fluid is acceptable for the time in service.