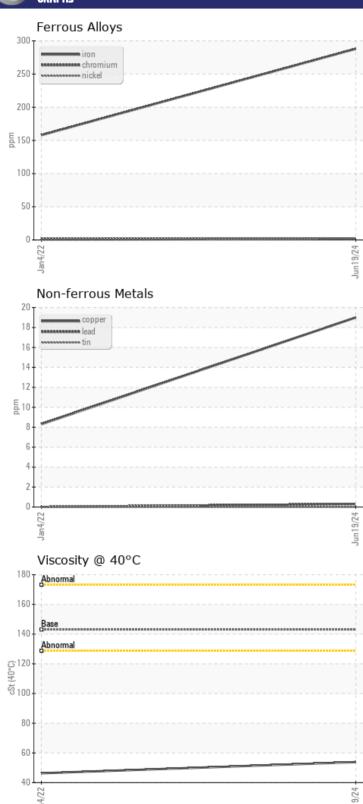

# CONSTRUCTION EQUIPMENT VOLVO A45G 352344 - DROP BOX

Sample No: VCP0008174

**Oil Type:** GEAR OIL SAE 80W90

Job No:

| SAMPLI        | E INFORMATION |                |             |      |
|---------------|---------------|----------------|-------------|------|
| Sample Number |               | VCP0008174     | VCP350602   | <br> |
| Sample Date   |               | 19 Jun 2024    | 04 Jan 2022 | <br> |
| Machine Hours |               | 0              | 2007        | <br> |
| Oil Hours     |               | 0              | 0           | <br> |
| Oil Changed   |               | N/A            | Not Changd  | <br> |
| Sample Status |               | NORMAL         | NORMAL      | <br> |
| Sample Status |               | NORIVIAL       | NORIVIAL    | <br> |
| VOLVO         |               |                |             |      |
| OIL CON       | IDITION       |                |             |      |
| Visc @ 40°C   | cSt           | <b>53.8</b>    | <b>46.3</b> | <br> |
|               |               |                |             |      |
| VOLVO         | MINATION      |                |             |      |
| _             | MINATION      |                |             |      |
| Water         | %             | NEG            | NEG         | <br> |
| Silicon       | ppm           | <b>42</b>      | <b>46</b>   | <br> |
| Sodium        | ppm           | <b>6</b>       | <b>1</b> 0  | <br> |
| Potassium     | ppm           | <b>2</b>       | <b>0</b>    | <br> |
|               |               |                |             |      |
| WEAR          | METALS        |                |             |      |
| _             |               |                | _ 150       |      |
| Iron          | ppm           | ■288           | 158         | <br> |
| Copper        | ppm           | <b>19</b>      | 8           | <br> |
| Lead<br>      | ppm           | <b>  &lt;1</b> | 0           | <br> |
| Tin           | ppm           | <b>0</b>       | 0           | <br> |
| Aluminum      | ppm           | <b>3</b>       | <b>-</b> <1 | <br> |
| Chromium      | ppm           | <b>2</b>       | <b>2</b>    | <br> |
| Molybdenum    | ppm           | <b>10</b>      | <b>1</b> 1  | <br> |
| Nickel        | ppm           | <b>1</b>       | <b>0</b>    | <br> |
| Titanium      | ppm           | <1             | 0           | <br> |
| Silver        | ppm           | 0              | 0           | <br> |
| Manganese     | ppm           | <b>6</b>       | <b>3</b>    | <br> |
| Vanadium      | ppm           | 0              | 0           | <br> |
|               |               |                |             | <br> |
| ADDITI        | VFS           |                |             |      |
| _             |               |                | m F2        | <br> |
| Calcium       | ppm           | <b>1</b> 9     | 52          |      |
| Magnesium     | ppm           | <b>■</b> 5     | □<1<br>□100 | <br> |
| Zinc          | ppm           | <b>■</b> 150   | 108         | <br> |
| Phosphorus    | ppm           | ■ 1875         | 2099        | <br> |
| Barium        | ppm           | <b>■</b> <1    | 0           | <br> |
| Boron         | ppm           | ■96            | ■137        | <br> |

## Diagnosis

Resample at the next service interval to monitor. All component wear rates are normal. There is no indication of any contamination in the oil. The condition of the oil is acceptable for the time in service.