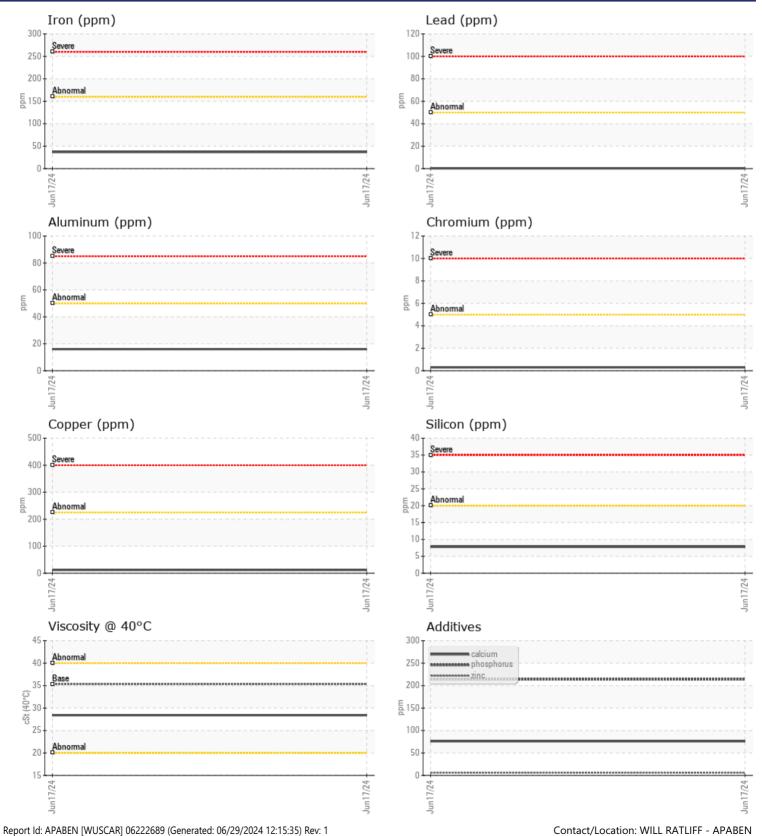

## Sample No: VCP433028

VOLVO

Job No:

Boron

X18706

|                | E INFORMATION |                           |       |                       |
|----------------|---------------|---------------------------|-------|-----------------------|
| Sample Number  |               | VCP433028                 | <br>  | <br>                  |
| Sample Date    |               | 17 Jun 2024               | <br>  | <br>APAC BENTON       |
| Machine Hours  |               | 4110                      | <br>  | <br>393 OREILLY RD    |
| Oil Hours      |               | 0                         | <br>  | <br>BENTON, MS        |
| Oil Changed    |               | Changed                   | <br>  | <br>US 39039          |
| Sample Status  |               | NORMAL                    | <br>  | <br>Contact: WILL RAT |
|                |               |                           |       | will.ratliffjr@apac.  |
|                | NDITION       |                           |       | T: (601)397-3696      |
|                |               |                           | <br>- | <br>F:                |
| Visc @ 40°C    | cSt           | 28.4                      | <br>  |                       |
| VOLVO          |               |                           |       | Diagnosis             |
| CONTA          | MINATION      |                           |       | Resample at the       |
| Water          | %             | NEG                       | <br>  | <br>to monitor.All co |
| Silicon        | ppm           | 8                         | <br>  | <br>are normal. There |
| Sodium         | ppm           | 4                         | <br>  | <br>any contaminatio  |
| Potassium      | ppm           | 2                         | <br>  | <br>condition of the  |
|                |               |                           |       | the time in servic    |
| WEAR           | METALS        |                           |       |                       |
|                |               | - 27                      |       |                       |
| Iron           | ppm           | 37                        | <br>  |                       |
| Copper<br>Lead | ppm           | <b>1</b> 2                | <br>  |                       |
| Tin            | ppm           | <b>□</b> <1<br><b>□</b> 2 | <br>  |                       |
| Aluminum       | ppm           | 16                        | <br>  |                       |
| Chromium       | ppm           | ■ 10<br>■ <1              | <br>  |                       |
| Molybdenum     | ppm           | ■<1                       | <br>  |                       |
| Nickel         | ppm           | 1                         | <br>  |                       |
| Titanium       | ppm<br>ppm    | <1                        | <br>  |                       |
| Silver         | ppm           |                           | <br>  |                       |
| Manganese      | ppm           | 1                         | <br>  |                       |
| Vanadium       | ppm           | 0                         | <br>  |                       |
| Vanadam        | ppin          | Ū                         |       |                       |
| VOLVO          | WEC           |                           |       |                       |
| ADDITI         | INF2          |                           |       |                       |
| Calcium        | ppm           | 76                        | <br>  |                       |
| Magnesium      | ppm           | <b>1</b>                  | <br>  |                       |
| Zinc           | ppm           | 6                         | <br>  |                       |
| Phosphorus     | ppm           | 214                       | <br>  |                       |
| Barium         | ppm           | 0                         | <br>  |                       |
|                |               |                           |       |                       |