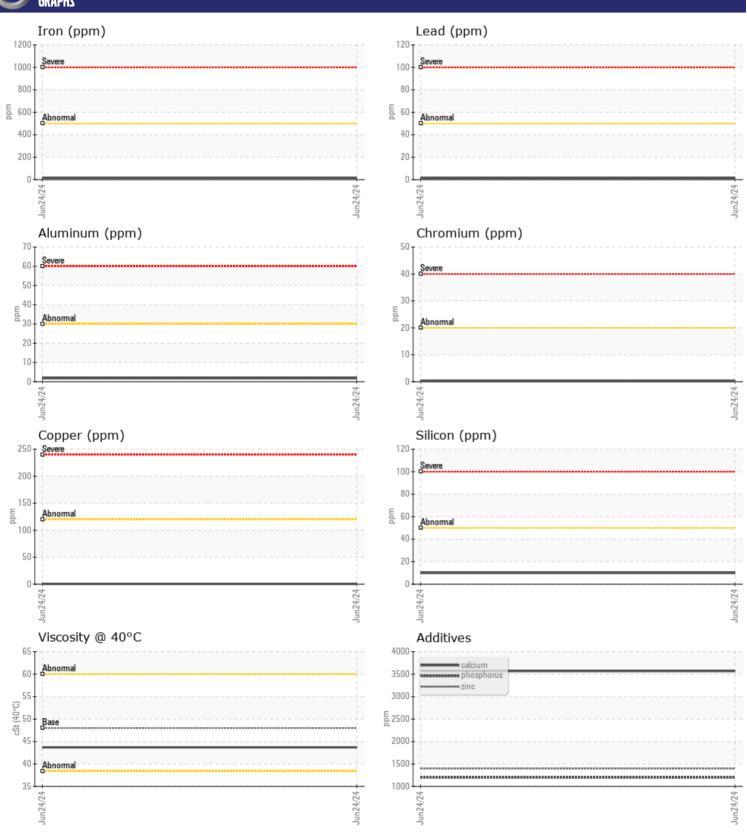

# CONSTRUCTION EQUIPMENT G08925 RENTAL VOLVO L110H 631942 - FRONT AXLE

Sample No: VCP409693

Oil Type: TDH FLUID SAE 75W80

**Job No:** G08925 RENTAL

| VOLVO SAMPLE  | INFORMATION | V             |      |  |
|---------------|-------------|---------------|------|--|
| Sample Number |             | VCP409693     | <br> |  |
|               |             |               |      |  |
| Sample Date   |             | 24 Jun 2024   | <br> |  |
| Machine Hours |             | 3860          | <br> |  |
| Oil Hours     |             | 0             | <br> |  |
| Oil Changed   |             | N/A           | <br> |  |
| Sample Status |             | NORMAL        | <br> |  |
| VOLVO         |             |               |      |  |
| OIL CON       | DITION      |               |      |  |
| Visc @ 40°C   | cSt         | <b>43.7</b>   | <br> |  |
|               |             |               |      |  |
| VOLVO         |             |               |      |  |
| CONTAN        | MINATION    |               |      |  |
| Water         | %           | NEG           | <br> |  |
| Silicon       | ppm         | <b>10</b>     | <br> |  |
| Sodium        | ppm         | <b>6</b>      | <br> |  |
| Potassium     | ppm         | <b>■</b> 0    | <br> |  |
|               |             |               |      |  |
| VOLVO         | AFTALC      |               |      |  |
| WEAR N        | JE I ALZ    |               |      |  |
| Iron          | ppm         | <b>15</b>     | <br> |  |
| Copper        | ppm         | <b>■&lt;1</b> | <br> |  |
| Lead          | ppm         | <b>1</b>      | <br> |  |
| Tin           | ppm         | ■0            | <br> |  |
| Aluminum      | ppm         | <b>2</b>      | <br> |  |
| Chromium      | ppm         | <b>■</b> <1   | <br> |  |
| Molybdenum    | ppm         | <b>5</b>      | <br> |  |
| Nickel        | ppm         | <b>■</b> 0    | <br> |  |
| Titanium      | ppm         | 1             | <br> |  |
| Silver        | ppm         | <1            | <br> |  |
| Manganese     | ppm         | <b>■&lt;1</b> | <br> |  |
| Vanadium      | ppm         | <1            | <br> |  |
|               |             |               |      |  |
| VOLVO         | IEC         |               |      |  |
| ADDITIV       | IE7         |               |      |  |
| Calcium       | ppm         | ■3569         | <br> |  |
| Magnesium     | ppm         | ■80           | <br> |  |
| Zinc          | ppm         | <b>1399</b>   | <br> |  |
| Phosphorus    | ppm         | <b>1198</b>   | <br> |  |
| Barium        | ppm         | <b>■</b> <1   | <br> |  |
| Boron         | ppm         | <b>115</b>    | <br> |  |
|               |             |               |      |  |

## Diagnosis

Resample at the next service interval to monitor. All component wear rates are normal. There is no indication of any contamination in the oil. The condition of the oil is acceptable for the time in service.