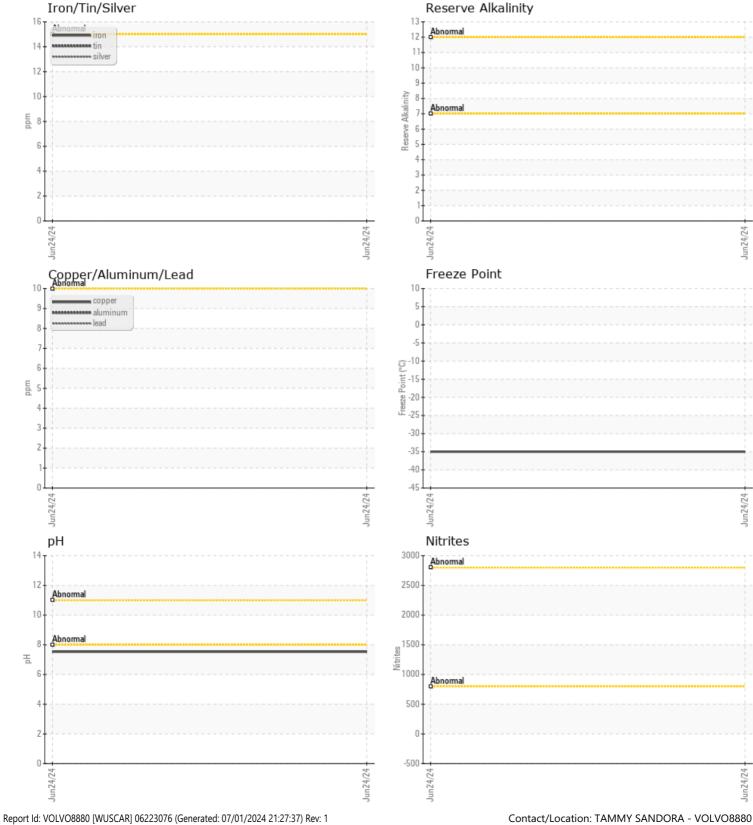

### CONSTRUCTION EQUIPMENT G08925 RENTAL VOLVO L110H 631942 - COOLANT

 Sample No:
 VCP409988

 Oil Type:
 {unknown}

 Job No:
 G08925 RENTAL

| SAMPLE IN          | FORMATION  |             |      |  |
|--------------------|------------|-------------|------|--|
| Sample Number      | -          | VCP409988   | <br> |  |
| Sample Date        |            | 24 Jun 2024 | <br> |  |
| Machine Hours      |            | 3860        | <br> |  |
| Sample Status      |            | NORMAL      | <br> |  |
|                    |            |             |      |  |
| COOLANT            | CONDITION  |             |      |  |
| рН                 | Scale 0-14 | 7.53        | <br> |  |
| Reserve Alkalinity | Scale 0-20 |             | <br> |  |
| Nitrites           | ppm        | NT NT       | <br> |  |
| Percentage Glycol  | %          | 50.1        | <br> |  |
| Freezing Point     | °C         | <b>-35</b>  | <br> |  |
|                    |            |             |      |  |
| CONTAMIN           | ATION      |             |      |  |
| Coolant Appearance |            | normal      | <br> |  |
| Coolant Color      |            | Orange      | <br> |  |

#### Diagnosis

No corrective action is recommended at this time. The fluid is suitable for further service. There is no indication of any contamination in the coolant. Carboxylate test failed. The glycol level is acceptable. The pH level of this fluid is within the acceptable limits.