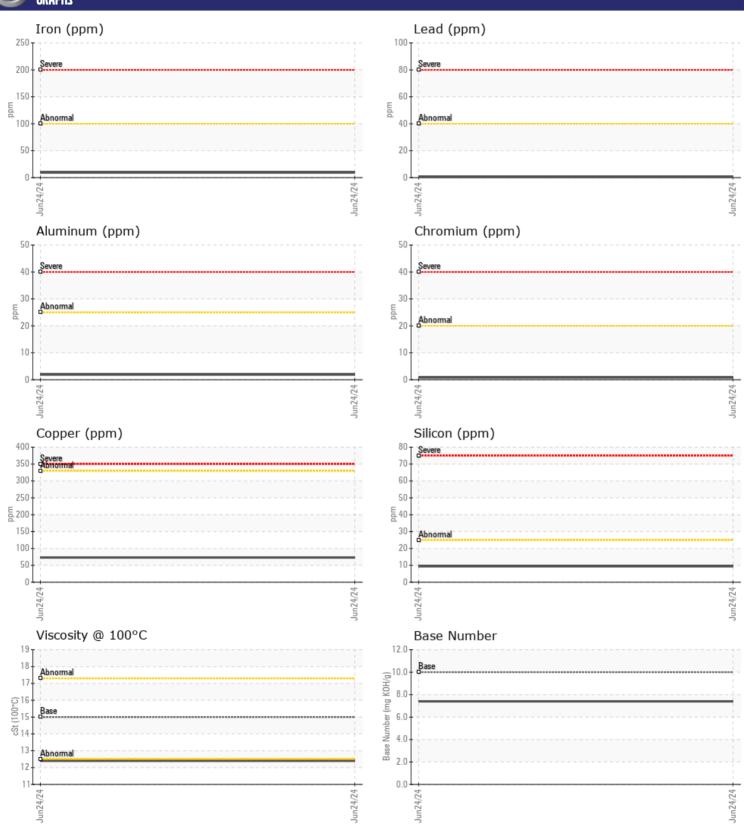

| VOLVO            | NEODMATION |               |  |   |  |
|------------------|------------|---------------|--|---|--|
|                  | NFORMATION |               |  | - |  |
| Sample Number    |            | VCP439841     |  |   |  |
| Sample Date      |            | 24 Jun 2024   |  |   |  |
| Machine Hours    |            | 1196          |  |   |  |
| Oil Hours        |            | 0             |  |   |  |
| Oil Changed      |            | Changed       |  |   |  |
| Sample Status    |            | NORMAL        |  |   |  |
|                  |            |               |  |   |  |
| OIL CONDITION    |            |               |  |   |  |
| Visc @ 100°C     | cSt        | <b>12.4</b>   |  |   |  |
| Base Number (BN) | mg KOH/g   | <b>7.4</b>    |  |   |  |
| Oxidation (PA)   | %          | 59            |  |   |  |
|                  |            |               |  |   |  |
| CONTAMINATION    |            |               |  |   |  |
| Water            | %          | NEG           |  |   |  |
| Soot %           | %          | ■0.2          |  |   |  |
| Nitration (PA)   | %          | 64            |  |   |  |
| Sulfation (PA)   | %          | 56            |  |   |  |
| Glycol           | %          | NEG           |  |   |  |
| Fuel             | %          | ■ 0.2         |  |   |  |
| Silicon          | ppm        | <b>9</b>      |  |   |  |
| Sodium           | ppm        | 1             |  |   |  |
| Potassium        | ppm        | <br>1         |  |   |  |
| 1 Otassiaiii     | ррш        | •             |  |   |  |
| VOLVO            |            |               |  |   |  |
| WEAR METALS      |            |               |  |   |  |
| Iron             | ppm        | ■9            |  |   |  |
| Copper           | ppm        | <b>73</b>     |  |   |  |
| Lead             | ppm        | <b>■&lt;1</b> |  |   |  |
| Tin              | ppm        | <b>2</b>      |  |   |  |
| Aluminum         | ppm        | <b>2</b>      |  |   |  |
| Chromium         | ppm        | <b>■&lt;1</b> |  |   |  |
| Molybdenum       | ppm        | <b>62</b>     |  |   |  |
| Nickel           | ppm        | <b>1</b>      |  |   |  |
| Titanium         | ppm        | <1            |  |   |  |
| Silver           | ppm        | <b>■&lt;1</b> |  |   |  |
| Manganese        | ppm        | <b>■1</b>     |  |   |  |
| Vanadium         | ppm        | <1            |  |   |  |
|                  |            |               |  |   |  |
| ADDITIVES        |            |               |  |   |  |
|                  |            |               |  |   |  |
| Calcium          | ppm        | <b>1289</b>   |  |   |  |
| Magnesium        | ppm        | 866           |  |   |  |
| Zinc             | ppm        | <b>1247</b>   |  |   |  |