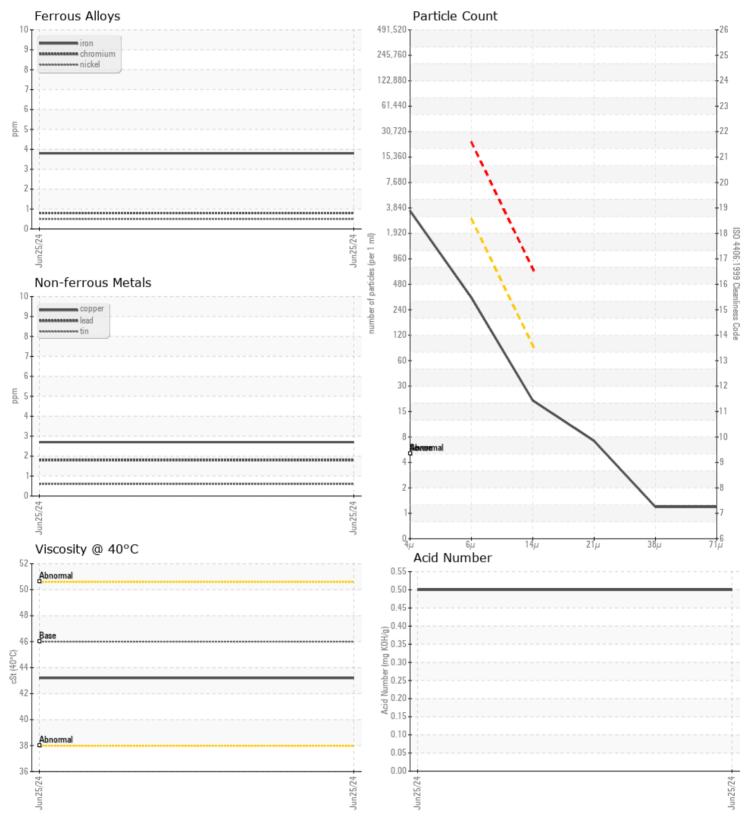

CONTAMINATION NEG Water % Particles >4µm 3101 Particles >6µm 294 Particles >14µm 18 19/15/11 ISO 4406:1999 (c) Silicon ppm 3 Sodium ppm 0 1 Potassium ppm

#### 🎾 WEAR METALS

| Iron       | ppm | <b>4</b> | <br> | <br> |
|------------|-----|----------|------|------|
| Copper     | ppm | 3        | <br> |      |
| Lead       | ppm | 2        | <br> |      |
| Tin        | ppm |          | <br> |      |
| Aluminum   | ppm | 2        | <br> |      |
| Chromium   | ppm |          | <br> |      |
| Molybdenum | ppm | <b>1</b> | <br> |      |
| Nickel     | ppm |          | <br> |      |
| Titanium   | ppm | <1       | <br> |      |
| Silver     | ppm | <1       | <br> |      |
| Manganese  | ppm | □ <1     | <br> |      |
| Vanadium   | ppm | <1       | <br> |      |
|            |     |          |      |      |

VOLVO

| Calcium    | ppm | 68       |  |  |  |  |
|------------|-----|----------|--|--|--|--|
| Magnesium  | ppm | <b>4</b> |  |  |  |  |
| Zinc       | ppm | 461      |  |  |  |  |
| Phosphorus | ppm | 301      |  |  |  |  |
| Barium     | ppm | <b>1</b> |  |  |  |  |
| Boron      | ppm | 0        |  |  |  |  |

#### Diagnosis

Resample at the next service interval to monitor.All component wear rates are normal. The system cleanliness is acceptable for your target ISO 4406 cleanliness code. The system and fluid cleanliness is acceptable. The AN level is acceptable for this fluid. The condition of the oil is suitable for further service.