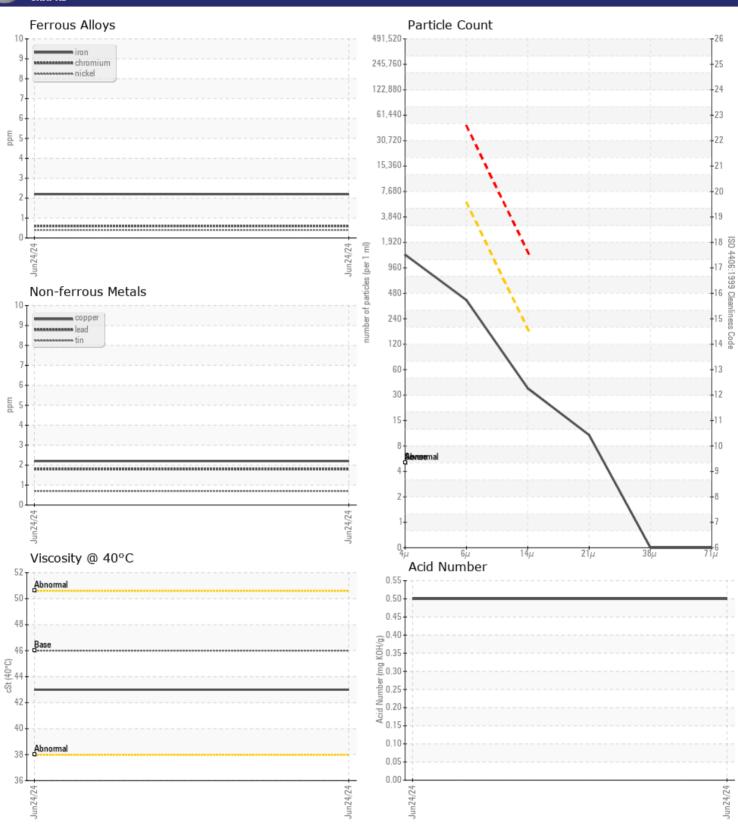

# **CONSTRUCTION EQUIPMENT**

730372 RENTALS VOLVO A40G 752207 - HYDRAULIC SYSTEM

Sample No: VCP443035

Oil Type: VOLVO SUPER HYDRAULIC OIL 46

**Job No:** 730372 RENTALS

| VOLVO             |             |             |      |  |
|-------------------|-------------|-------------|------|--|
| SAMPLE            | INFORMATION |             |      |  |
| Sample Number     | -           | VCP443035   | <br> |  |
| Sample Date       |             | 24 Jun 2024 | <br> |  |
| Machine Hours     |             | 1196        | <br> |  |
| Oil Hours         |             | 0           | <br> |  |
| Oil Changed       |             | Not Changd  | <br> |  |
| Sample Status     |             | NORMAL      | <br> |  |
|                   |             |             |      |  |
| VOLVO             | ITION       |             |      |  |
| OIL COND          | IIIIUN      |             |      |  |
| Visc @ 40°C       | cSt         | <b>43.0</b> | <br> |  |
| Acid Number (AN)  | mg KOH/g    | <b>0.50</b> | <br> |  |
|                   |             |             |      |  |
| CONTAM            | INATION     |             |      |  |
| _                 |             |             |      |  |
| Water             | %           | NEG         | <br> |  |
| Particles >4µm    |             | 1206        | <br> |  |
| Particles >6µm    |             | ■ 351       | <br> |  |
| Particles > 14µm  |             | ■32         | <br> |  |
| ISO 4406:1999 (c) |             | 17/16/12    | <br> |  |
| Silicon           | ppm         | <b>■</b> 2  | <br> |  |
| Sodium            | ppm         | ■0          | <br> |  |
| Potassium         | ppm         | <b>1</b>    | <br> |  |
| VOLVO             |             |             |      |  |
| WEAR MI           | ETALS       |             |      |  |
| Iron              | ppm         | <b>2</b>    | <br> |  |
| Copper            | ppm         | 2           | <br> |  |
| Lead              | ppm         | <b>1</b> 2  | <br> |  |
| Tin               | ppm         | <b>■</b> <1 | <br> |  |
| Aluminum          | ppm         | <b>2</b>    | <br> |  |
| Chromium          | ppm         | <b></b>     | <br> |  |
| Molybdenum        | ppm         | <b>-</b> <1 | <br> |  |
| Nickel            | ppm         | ■<1<br>■<1  | <br> |  |
| Titanium          | ppm         | <1          | <br> |  |
| Silver            |             | <1          | <br> |  |
| Manganese         | ppm         | <b>■</b> <1 | <br> |  |
| Vanadium          | ppm         | <1          | <br> |  |
| variauluiti       | ppm         | <b>\</b> 1  | <br> |  |
| VOLVO             |             |             | <br> |  |
| ADDITIVI          | -2          |             |      |  |
|                   |             |             |      |  |

## Diagnosis

Resample at the next service interval to monitor. All component wear rates are normal. The system cleanliness is acceptable for your target ISO 4406 cleanliness code. The system and fluid cleanliness is acceptable. The AN level is acceptable for this fluid. The condition of the oil is suitable for further service.