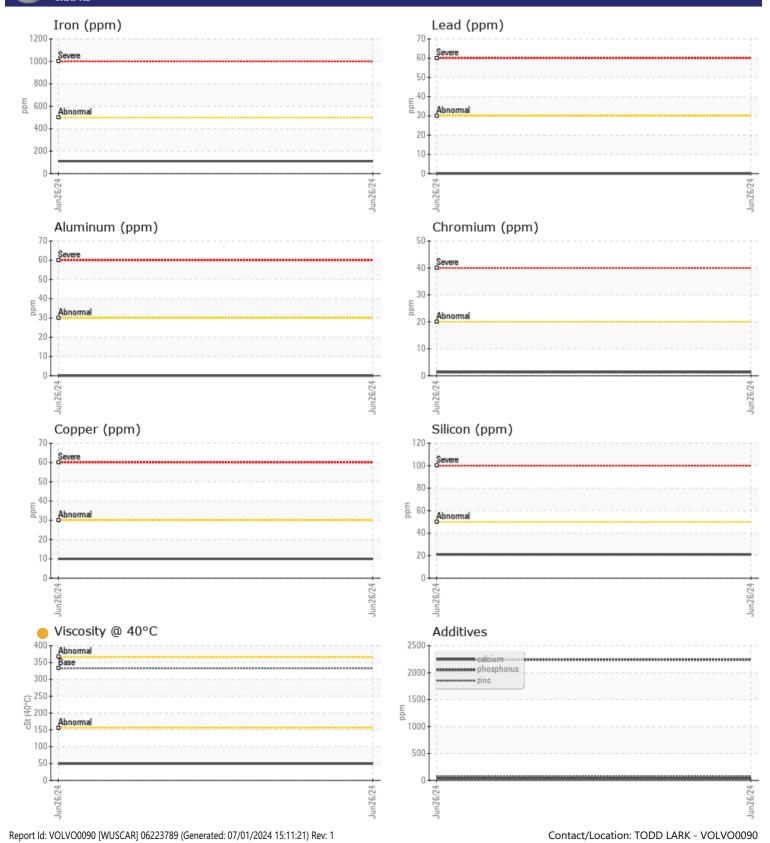

## Sample No: VCP450811

**Oil Type:** VOLVO PREMIUM GEAR OIL 85W-140 GL-5

| •   |     |
|-----|-----|
| Job | No: |

| VOLVO         |               |             |      |                                           |
|---------------|---------------|-------------|------|-------------------------------------------|
|               | E INFORMATION |             |      |                                           |
| Sample Number | -             | VCP450811   | <br> |                                           |
| Sample Date   |               | 26 Jun 2024 | <br> | <br>ALTA EQUIPMENT COMPANY                |
| Machine Hours |               | 1363        | <br> | <br>5151 DR MARTIN LUTHER KING BLVD       |
| Oil Hours     |               | 0           | <br> | <br>FORT MYERS, FL                        |
| Oil Changed   |               | Changed     | <br> | <br>US 33905                              |
| Sample Status |               | ATTENTION   | <br> | <br>Contact: TODD LARK                    |
|               |               |             |      | tlark@altaequipfl.com                     |
| OIL CON       |               |             |      | T:                                        |
| Visc @ 40°C   | cSt           | 49.5        | <br> | <br>F: (239)481-3302                      |
| VISC @ 40 C   | CSL           | 49.5        | <br> |                                           |
| VOLVO         |               |             |      | Diagnosis                                 |
| Contai        | MINATION      |             |      | The oil change at the time of             |
| Water         | %             | NEG         | <br> | <br>sampling has been noted. Resample     |
| Silicon       | ppm           | 21          | <br> | <br>at the next service interval to       |
| Sodium        | ppm           | 8           | <br> | <br>monitor.All component wear rates      |
| Potassium     | ppm           | 3           | <br> | <br>are normal. There is no indication of |
|               |               |             |      | any contamination in the oil. The oil     |
| WEAR I        | ΜΕΤΛΙς        |             |      | viscosity is lower than normal.           |
| WLAK I        | METALS        |             |      | Confirm oil type.                         |
| Iron          | ppm           | <b>111</b>  | <br> |                                           |
| Copper        | ppm           | <b>10</b>   | <br> |                                           |
| Lead          | ppm           | 0           | <br> |                                           |
| Tin           | ppm           | 0           | <br> |                                           |
| Aluminum      | ppm           | 0           | <br> |                                           |
| Chromium      | ppm           | <b>1</b>    | <br> |                                           |
| Molybdenum    | ppm           | 8           | <br> |                                           |
| Nickel        | ppm           | 0           | <br> |                                           |
| Titanium      | ppm           | <1          | <br> |                                           |
| Silver        | ppm           | 0           | <br> |                                           |
| Manganese     | ppm           | 3           | <br> |                                           |
| Vanadium      | ppm           | <1          | <br> |                                           |
| VOLVO         |               |             |      |                                           |
| ADDITI        | VES           |             |      |                                           |
| Calcium       | ppm           | 37          | <br> | <br>•                                     |
| Magnesium     | ppm           | <b>1</b>    | <br> |                                           |
| Zinc          | ppm           | <b>7</b> 9  | <br> |                                           |
| Phosphorus    | ppm           | 2242        | <br> |                                           |
| Barium        | ppm           | ■<1         | <br> |                                           |
| Boron         | ppm           | <b>109</b>  | <br> |                                           |
|               |               |             |      |                                           |