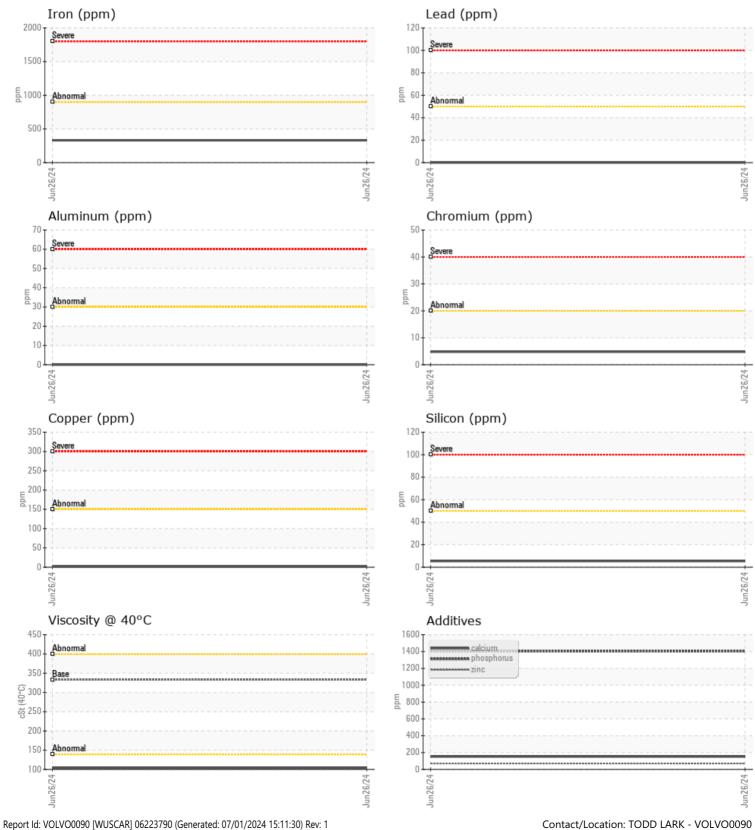

#### VOLVO PREMIUM GEAR OIL 85W-140 GL-5

Job No:

|                    | E INFORMATION |             |          |      |                                  |
|--------------------|---------------|-------------|----------|------|----------------------------------|
| Sample Number      | -<br>-        | VCP436754   |          | <br> |                                  |
| Sample Date        |               | 26 Jun 2024 |          | <br> | ALTA EQUIPME                     |
| Machine Hours      |               | 1363        |          | <br> | 5151 DR MARTI                    |
| Oil Hours          |               | 0           |          | <br> | FORT MYERS, FI                   |
| Oil Changed        |               | Changed     |          | <br> | US 33905                         |
| Sample Status      |               | NORMAL      |          | <br> | Contact: TODD                    |
|                    |               |             |          |      | tlark@altaequip                  |
| OIL CON            |               |             |          |      | T:                               |
|                    |               |             | <u>.</u> |      | F: (239)481-330                  |
| Visc @ 40°C        | cSt           | <b>103</b>  |          | <br> |                                  |
| VOLVO              |               |             |          |      | Diagnosis                        |
| CONTA              | MINATION      |             |          |      | -                                |
| Water              | %             | NEG         |          | <br> | Resample at th<br>to monitor.All |
| Silicon            | ppm           | 5           |          | <br> | are normal. The                  |
| Sodium             | ppm           | 2           |          | <br> | any contamina                    |
| Potassium          | ppm           | <b>4</b>    |          | <br> | oil type. The co                 |
|                    |               | <u> </u>    |          |      | acceptable for                   |
| VOLVO              |               |             |          |      |                                  |
| WEAR I             | METALS        |             |          |      |                                  |
| Iron               | ppm           | 331         |          | <br> |                                  |
| Copper             | ppm           | 2           |          | <br> |                                  |
| Lead               | ppm           | 0           |          | <br> |                                  |
| Tin                | ppm           | 0           |          | <br> |                                  |
| Aluminum           | ppm           | 0           |          | <br> |                                  |
| Chromium           | ppm           | 5           |          | <br> |                                  |
| Molybdenum         | ppm           | <b>1</b> 3  |          | <br> |                                  |
| Nickel             | ppm           |             |          | <br> |                                  |
| Titanium           | ppm           | <1          |          | <br> |                                  |
| Silver             | ppm           | 0           |          | <br> |                                  |
| Manganese          | ppm           | <b>1</b> 4  |          | <br> |                                  |
| Vanadium           | ppm           | <1          |          | <br> |                                  |
|                    |               |             |          |      |                                  |
|                    | VFS           |             |          |      |                                  |
| Calcium            |               | 152         |          | <br> |                                  |
|                    | ppm           | 2           |          |      |                                  |
| Magnesium          | ppm           | 71          |          | <br> |                                  |
| Zinc<br>Phosphorus | ppm           | 1405        |          |      |                                  |
| Barium             | ppm           | 1405<br>2   |          | <br> |                                  |
| Boron              | ppm           | 258         |          | <br> |                                  |
| BOION              | ppm           | 230         |          | <br> |                                  |

# **CONSTRUCTION EQUIPMENT**

GRAPHS

VOLV

ation: TODD LARK - VOLVO009