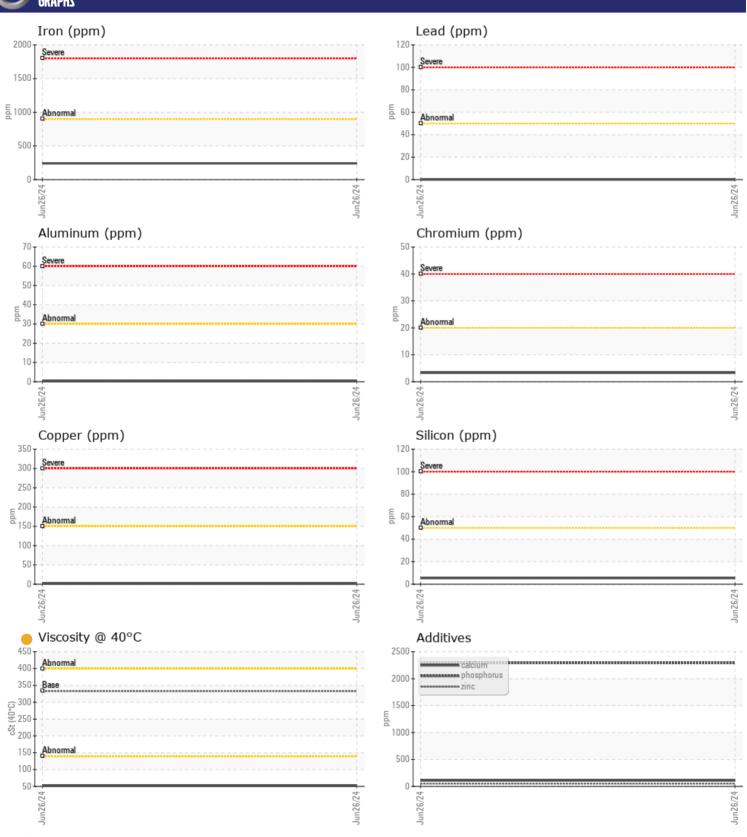

# CONSTRUCTION EQUIPMENT VOLVO A40G 752090 - REAR AXLE

Sample No: VCP447790

Oil Type: VOLVO PREMIUM GEAR OIL 85W-140 GL-5

Job No:

| SAMPLE        | E INFORMATIO | N             |      |  |
|---------------|--------------|---------------|------|--|
| Sample Number |              | VCP447790     | <br> |  |
| Sample Date   |              | 26 Jun 2024   | <br> |  |
| Machine Hours |              | 1363          | <br> |  |
| Oil Hours     |              | 0             | <br> |  |
| Oil Changed   |              | Changed       | <br> |  |
| Sample Status |              | ATTENTION     | <br> |  |
|               |              |               |      |  |
| OIL CON       | IDITION      |               |      |  |
| Visc @ 40°C   | cSt          | 51.6          | <br> |  |
|               |              |               |      |  |
| VOLVO         | AIN A TION   |               |      |  |
| _             | MINATION     |               |      |  |
| Water         | %            | NEG           | <br> |  |
| Silicon       | ppm          | <b>5</b>      | <br> |  |
| Sodium        | ppm          | <b>■</b> 3    | <br> |  |
| Potassium     | ppm          | <b>■</b> 3    | <br> |  |
| VOLVO         |              |               |      |  |
| WEAR N        | METALS       |               |      |  |
| Iron          | ppm          | <b>241</b>    | <br> |  |
| Copper        | ppm          | 2             | <br> |  |
| Lead          | ppm          | <b>0</b>      | <br> |  |
| Tin           | ppm          | <b>■</b> 0    | <br> |  |
| Aluminum      | ppm          | <b>-&lt;1</b> | <br> |  |
| Chromium      | ppm          | <b>■</b> 3    | <br> |  |
| Molybdenum    | ppm          | <b>7</b>      | <br> |  |
| Nickel        | ppm          | <b>-&lt;1</b> | <br> |  |
| Titanium      | ppm          | <1            | <br> |  |
| Silver        | ppm          | 0             | <br> |  |
| Manganese     | ppm          | <b>9</b>      | <br> |  |
| Vanadium      | ppm          | <1            | <br> |  |
| VOLVO         |              |               | <br> |  |
| ADDITIV       | VES          |               |      |  |
| Calcium       | ppm          | 109           | <br> |  |
| Magnesium     | ppm          | 1             | <br> |  |
| Zinc          | ppm          | <b>■ 52</b>   | <br> |  |
| Phosphorus    | ppm          | 2289          | <br> |  |
| Barium        | ppm          | 2             | <br> |  |
| Boron         | ppm          | 233           | <br> |  |
| 501011        | ppiii        |               |      |  |

## Diagnosis

The oil change at the time of sampling has been noted. Resample at the next service interval to monitor.All component wear rates are normal. There is no indication of any contamination in the oil. The oil viscosity is lower than normal. Confirm oil type.

#### GRAPHS