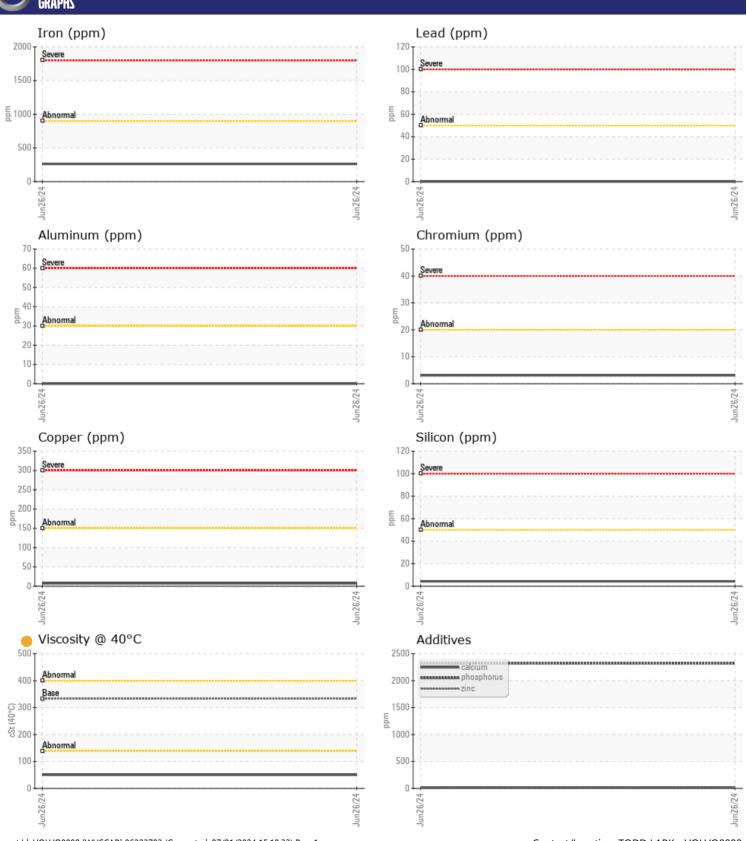

# CONSTRUCTION EQUIPMENT VOLVO A35G 352200 - BOGIE/CENTER AXLE

Sample No: VCP454823

Oil Type: VOLVO PREMIUM GEAR OIL 85W-140 GL-5

Job No:

| SAMPLE        | E INFORMATIO | N             |      |  |
|---------------|--------------|---------------|------|--|
| Sample Number |              | VCP454823     | <br> |  |
| Sample Date   |              | 26 Jun 2024   | <br> |  |
| Machine Hours |              | 3117          | <br> |  |
| Oil Hours     |              | 0             | <br> |  |
| Oil Changed   |              | Changed       | <br> |  |
| Sample Status |              | ATTENTION     | <br> |  |
|               |              |               |      |  |
| OIL CON       | DITION       |               |      |  |
| Visc @ 40°C   | cSt          | 50.3          | <br> |  |
|               |              |               |      |  |
| VOLVO         | MINATION     |               |      |  |
| _             |              |               |      |  |
| Water         | %            | NEG           | <br> |  |
| Silicon       | ppm          | <b>4</b>      | <br> |  |
| Sodium        | ppm          | ■3            | <br> |  |
| Potassium     | ppm          | <b>■</b> 3    | <br> |  |
| VOLVO         |              |               |      |  |
| WEAR N        | METALS       |               |      |  |
| Iron          | ppm          | <b>262</b>    | <br> |  |
| Copper        | ppm          | <b>7</b>      | <br> |  |
| Lead          | ppm          | <b>0</b>      | <br> |  |
| Tin           | ppm          | ■0            | <br> |  |
| Aluminum      | ppm          | <b>0</b>      | <br> |  |
| Chromium      | ppm          | <b>■</b> 3    | <br> |  |
| Molybdenum    | ppm          | <b>6</b>      | <br> |  |
| Nickel        | ppm          | <b>■&lt;1</b> | <br> |  |
| Titanium      | ppm          | <1            | <br> |  |
| Silver        | ppm          | 0             | <br> |  |
| Manganese     | ppm          | <b>11</b>     | <br> |  |
| Vanadium      | ppm          | <1            | <br> |  |
| VOLVO         |              |               |      |  |
| ADDITIV       | /ES          |               |      |  |
| Calcium       | ppm          | <b>19</b>     | <br> |  |
| Magnesium     | ppm          | <b>□</b> <1   | <br> |  |
| Zinc          | ppm          | <b>1</b> 9    | <br> |  |
| Phosphorus    | ppm          | <b>2320</b>   | <br> |  |
| Barium        | ppm          | <b>-</b> <1   | <br> |  |
| Boron         | ppm          | <b>166</b>    | <br> |  |
|               |              |               |      |  |

## Diagnosis

The oil change at the time of sampling has been noted. Resample at the next service interval to monitor.All component wear rates are normal. There is no indication of any contamination in the oil. The oil viscosity is lower than normal. Confirm oil type.