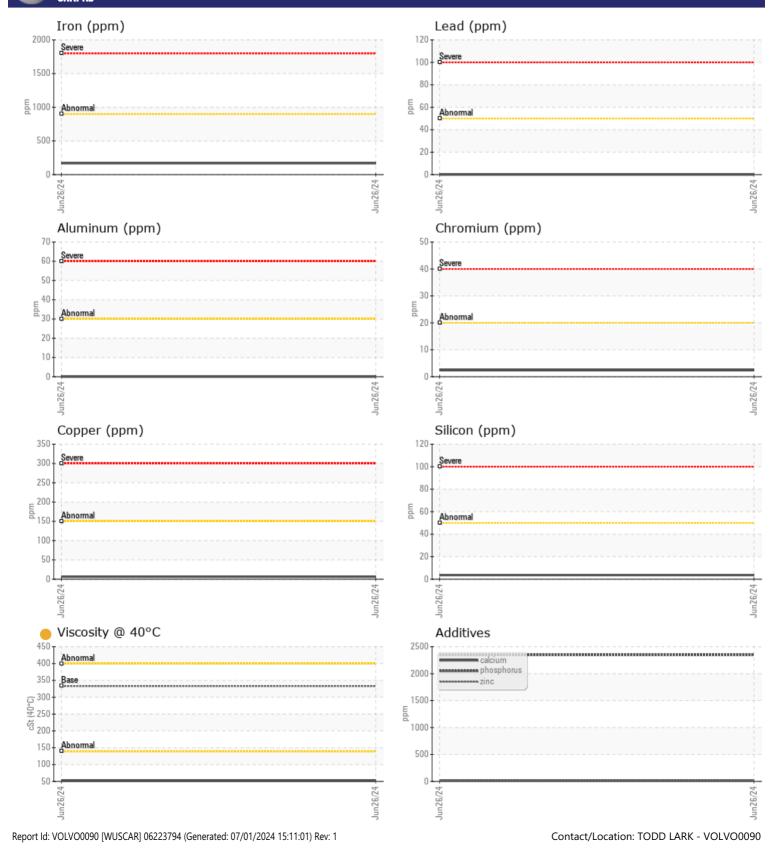

## VOLVO PREMIUM GEAR OIL 85W-140 GL-5

Job No:

| VOLVO         |               |               |       |  |                                       |
|---------------|---------------|---------------|-------|--|---------------------------------------|
| SAMPL         | E INFORMATION |               |       |  |                                       |
| Sample Number |               | VCP455003     | <br>  |  |                                       |
| Sample Date   |               | 26 Jun 2024   | <br>  |  | ALTA EQUIPMENT COMPANY                |
| Machine Hours |               | 3117          | <br>  |  | 5151 DR MARTIN LUTHER KING BLVD       |
| Oil Hours     |               | 0             | <br>  |  | FORT MYERS, FL                        |
| Oil Changed   |               | Changed       | <br>  |  | US 33905                              |
| Sample Status |               | ATTENTION     | <br>  |  | Contact: TODD LARK                    |
|               |               |               |       |  | tlark@altaequipfl.com                 |
|               | DITION        |               |       |  | T:                                    |
|               | <u>.</u>      |               | <br>- |  | F: (239)481-3302                      |
| Visc @ 40°C   | cSt           | <b>6</b> 51.5 | <br>  |  |                                       |
| VOLVO         |               |               |       |  | Diagnosis                             |
| CONTA         | MINATION      |               |       |  | The oil change at the time of         |
| Water         | %             | NEG           | <br>  |  | sampling has been noted. Resample     |
| Silicon       | ppm           | 4             | <br>  |  | at the next service interval to       |
| Sodium        | ppm           | 3             | <br>  |  | monitor.All component wear rates      |
| Potassium     | ppm           | 3             | <br>  |  | are normal. There is no indication of |
|               | ppiii         |               |       |  | any contamination in the oil. The oil |
| VOLVO         |               |               |       |  | viscosity is lower than normal.       |
| WEAR I        | METALS        |               |       |  | Confirm oil type.                     |
| Iron          | ppm           | <b>169</b>    | <br>  |  |                                       |
| Copper        | ppm           | 6             | <br>  |  |                                       |
| Lead          | ppm           | 0             | <br>  |  |                                       |
| Tin           | ppm           | 0             | <br>  |  |                                       |
| Aluminum      | ppm           | 0             | <br>  |  |                                       |
| Chromium      | ppm           | 2             | <br>  |  |                                       |
| Molybdenum    | ppm           | 7             | <br>  |  |                                       |
| Nickel        | ppm           | 0             | <br>  |  |                                       |
| Titanium      | ppm           | <1            | <br>  |  |                                       |
| Silver        | ppm           | 0             | <br>  |  |                                       |
| Manganese     | ppm           | 9             | <br>  |  |                                       |
| Vanadium      | ppm           | <1            | <br>  |  |                                       |
|               |               |               |       |  |                                       |
| ADDITI        | VES           |               |       |  |                                       |
| Calcium       | ppm           | <b>1</b> 6    | <br>  |  | -                                     |
| Magnesium     | ppm           | <b> </b> <1   | <br>  |  |                                       |
| Zinc          | ppm           | <b>15</b>     | <br>  |  |                                       |
| Phosphorus    | ppm           | 2348          | <br>  |  |                                       |
| Barium        | ppm           | 0             | <br>  |  |                                       |
| Boron         | ppm           | <b>191</b>    | <br>  |  |                                       |
|               |               |               |       |  |                                       |

## **CONSTRUCTION EQUIPMENT**

GRAPHS

VOLVO