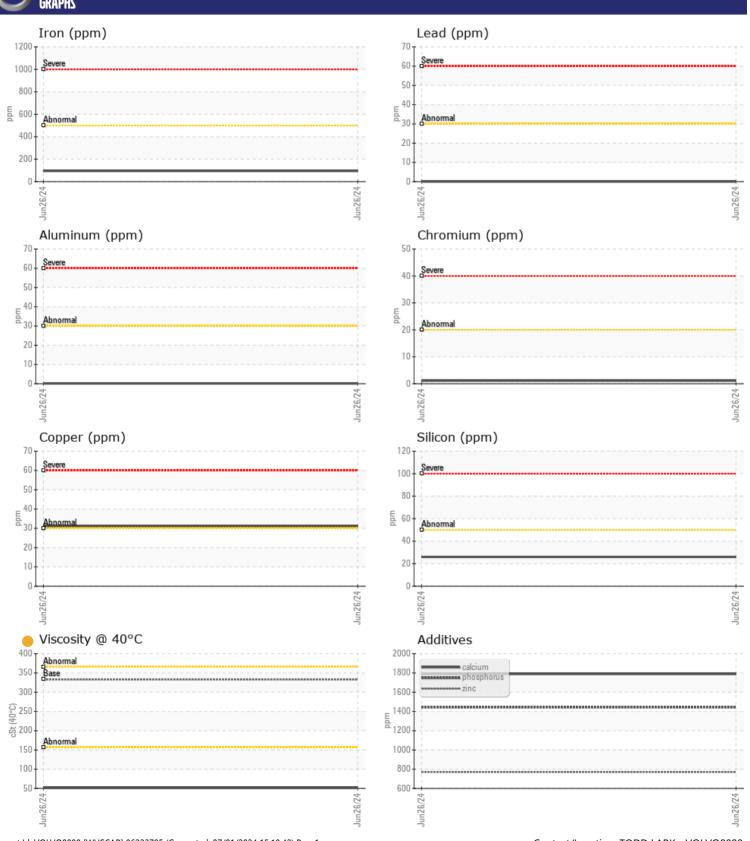

# CONSTRUCTION EQUIPMENT VOLVO A35G 352200 - DROP BOX

Sample No: VCP451403

Oil Type: VOLVO PREMIUM GEAR OIL 85W-140 GL-5

Job No:

| SAMPLE        | INFORMATIO | N             |      |  |
|---------------|------------|---------------|------|--|
| Sample Number |            | VCP451403     | <br> |  |
| Sample Date   |            | 26 Jun 2024   | <br> |  |
| Machine Hours |            | 3117          | <br> |  |
| Oil Hours     |            | 0             | <br> |  |
| Oil Changed   |            | Changed       | <br> |  |
| Sample Status |            | ATTENTION     | <br> |  |
|               |            | AIILITION     |      |  |
| VOLVO         |            |               |      |  |
| OIL CON       | DITION     |               |      |  |
| Visc @ 40°C   | cSt        | <b>51.3</b>   | <br> |  |
|               |            |               |      |  |
| CULTAN        | IINATION   |               |      |  |
| _             |            |               |      |  |
| Water         | %          | NEG           | <br> |  |
| Silicon       | ppm        | <b>26</b>     | <br> |  |
| Sodium        | ppm        | <b>5</b>      | <br> |  |
| Potassium     | ppm        | <b>■</b> 4    | <br> |  |
| VOLVO         |            |               |      |  |
| WEAR M        | ETALS      |               |      |  |
| Iron          | ppm        | <b>□</b> 95   | <br> |  |
| Copper        | ppm        | ■31           | <br> |  |
| Lead          | ppm        | <b>0</b>      | <br> |  |
| Tin           | ppm        | <b>0</b>      | <br> |  |
| Aluminum      | ppm        | <b>■</b> <1   | <br> |  |
| Chromium      | ppm        | 1             | <br> |  |
| Molybdenum    | ppm        | <u>5</u>      | <br> |  |
| Nickel        | ppm        | <b>0</b>      | <br> |  |
| Titanium      | ppm        | <1            | <br> |  |
| Silver        | ppm        | 0             | <br> |  |
| Manganese     | ppm        | 2             | <br> |  |
| Vanadium      | ppm        | <1            | <br> |  |
|               | PPIII      |               |      |  |
| VOLVO         | IFC        |               | <br> |  |
| ADDITIV       | E2         |               |      |  |
| Calcium       | ppm        | <b>1789</b>   | <br> |  |
| Magnesium     | ppm        | <b>6</b>      | <br> |  |
| Zinc          | ppm        | <b>770</b>    | <br> |  |
| Phosphorus    | ppm        | <b>1444</b>   | <br> |  |
| Barium        | ppm        | <b>■&lt;1</b> | <br> |  |
| Boron         | ppm        | <b>■</b> 93   | <br> |  |
| DOIOII        | ρμπ        | <b>33</b>     | <br> |  |

### Diagnosis

The oil change at the time of sampling has been noted. Resample at the next service interval to monitor.All component wear rates are normal. There is no indication of any contamination in the oil. The oil viscosity is lower than normal. Confirm oil type.