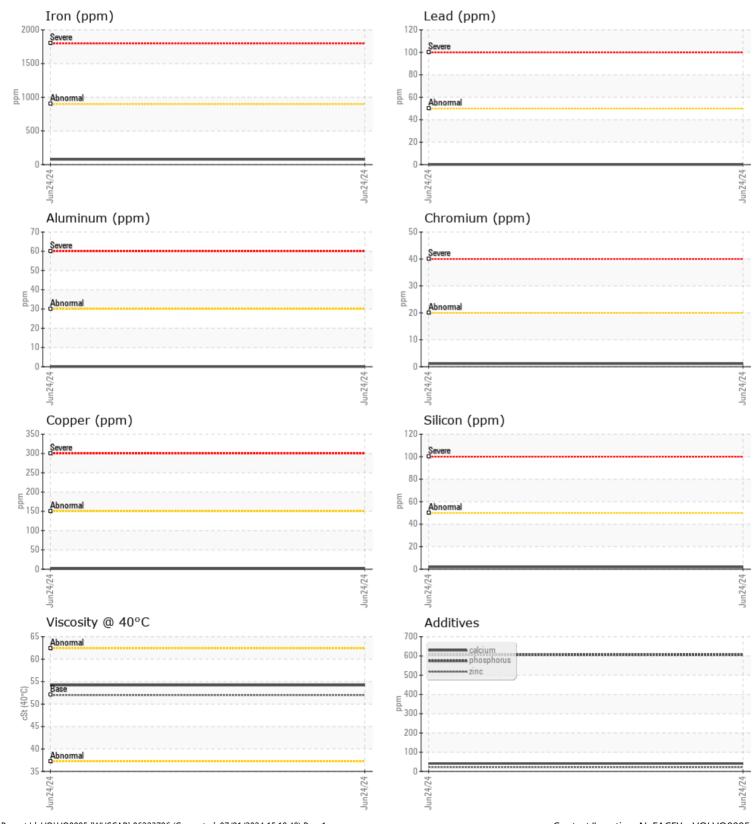

| WEAR METALS |       |           |  |  |  |  |  |  |  |
|-------------|-------|-----------|--|--|--|--|--|--|--|
|             | 11112 |           |  |  |  |  |  |  |  |
| Iron        | ppm   | <b>77</b> |  |  |  |  |  |  |  |
| Copper      | ppm   | <b>1</b>  |  |  |  |  |  |  |  |
| Lead        | ppm   | 0         |  |  |  |  |  |  |  |
| Tin         | ppm   | 0         |  |  |  |  |  |  |  |
| Aluminum    | ppm   | 0         |  |  |  |  |  |  |  |
| Chromium    | ppm   | <b>1</b>  |  |  |  |  |  |  |  |
| Molybdenum  | ppm   | 3         |  |  |  |  |  |  |  |
| Nickel      | ppm   | 0         |  |  |  |  |  |  |  |
| Titanium    | ppm   | <1        |  |  |  |  |  |  |  |
| Silver      | ppm   | 0         |  |  |  |  |  |  |  |
| Manganese   | ppm   | 3         |  |  |  |  |  |  |  |
| Vanadium    | ppm   | <1        |  |  |  |  |  |  |  |
|             |       |           |  |  |  |  |  |  |  |

 ADDITIVES

 Calcium
 ppm
 41
 --- --- 

 Magnesium
 ppm
 <1</td>
 --- --- 

 Zinc
 ppm
 22
 --- --- 

 Phosphorus
 ppm
 606
 --- ---

**||** <1

34

ALTA EQUIPMENT COMPANY

## **CONSTRUCTION EQUIPMENT**

GRAPHS

VOLVO

Report Id: VOLVO0095 [WUSCAR] 06223796 (Generated: 07/01/2024 15:18:48) Rev: 1

Contact/Location: N. FACEY - VOLVO0095