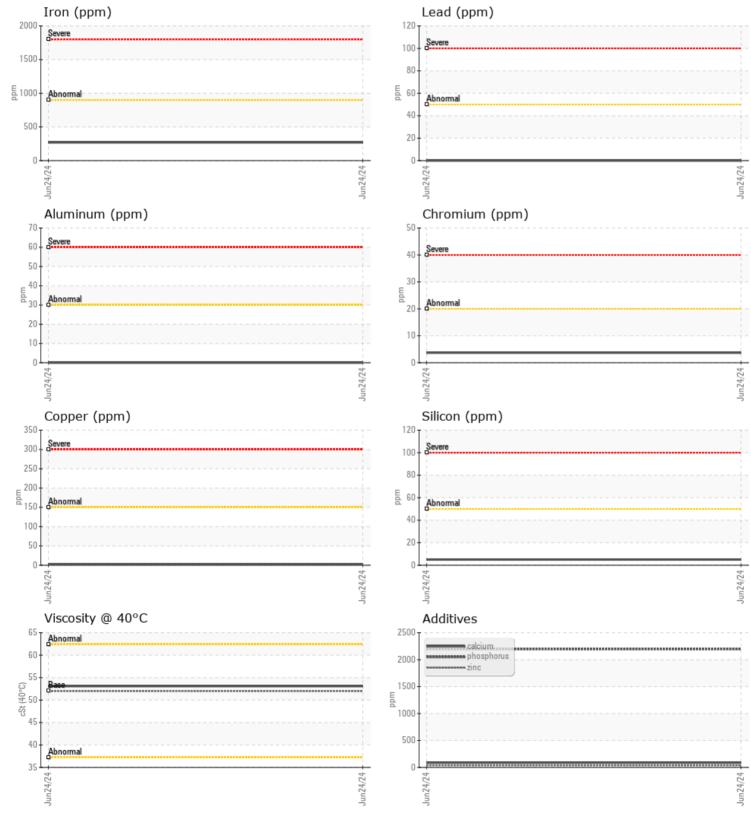

Phosphorus

| VOLVO         |               |             |      |  |
|---------------|---------------|-------------|------|--|
| 🤍 SAMPLE      | E INFORMATION |             |      |  |
| Sample Number |               | VCP443041   | <br> |  |
| Sample Date   |               | 24 Jun 2024 | <br> |  |
| Machine Hours |               | 1196        | <br> |  |
| Oil Hours     |               | 0           | <br> |  |
| Oil Changed   |               | Changed     | <br> |  |
| Sample Status |               | NORMAL      | <br> |  |
|               |               |             |      |  |
| OIL CON       | IDITION       |             |      |  |
| Visc @ 40°C   | cSt           | 53.1        | <br> |  |
|               |               |             |      |  |
| VOLVO         |               |             | <br> |  |
|               | MINATION      |             |      |  |
| Water         | %             | NEG         | <br> |  |
| Silicon       | ppm           | 5           | <br> |  |
| Sodium        | ppm           | 4           | <br> |  |
| Potassium     | ppm           | <b>4</b>    | <br> |  |
|               |               |             |      |  |
| WEAR N        | METALS        |             |      |  |
| Iron          | ppm           | 270         | <br> |  |
| Copper        | ppm           | 3           | <br> |  |
| Lead          | ppm           | 0           | <br> |  |
| Tin           | ppm           | 0           | <br> |  |
| Aluminum      | ppm           | 0           | <br> |  |
| Chromium      | ppm           | <b>4</b>    | <br> |  |
| Molybdenum    | ppm           | 8           | <br> |  |
| Nickel        | ppm           | □ <1        | <br> |  |
| Titanium      | ppm           | <1          | <br> |  |
| Silver        | ppm           | 0           | <br> |  |
| Manganese     | ppm           | 11          | <br> |  |
| Vanadium      | ppm           | <1          | <br> |  |
|               | 1-1           |             |      |  |
| VOLVO         |               |             | <br> |  |
| ADDITIN       | VES           |             |      |  |
| Calcium       | ppm           | 87          | <br> |  |
| Magnesium     | ppm           | 0           | <br> |  |
|               |               | - 20        |      |  |

## **CONSTRUCTION EQUIPMENT**

GRAPHS

VOLVO

Report Id: VOLVO0095 [WUSCAR] 06223797 (Generated: 07/01/2024 15:18:32) Rev: 1

Contact/Location: N. FACEY - VOLVO0095